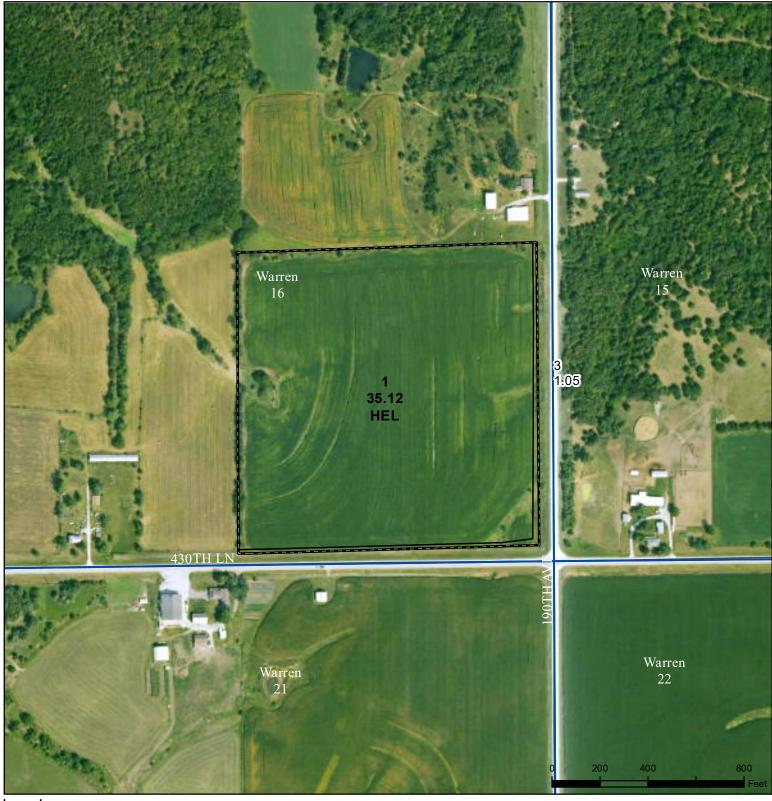

## **Lucas County, Iowa**

Legend

Non-Cropland CRP Cropland

Tract Boundary -

lowa PLSS

lowa Roads

2024 Program Year Map Created April 04, 2024

Farm **5635** Tract **6376** 

## Wetland Determination Identifiers

Restricted Use

Limited Restrictions

**Exempt from Conservation** 

Compliance Provisions

Tract Cropland Total: 35.12 acres

United States Department of Agriculture (USDA) Farm Service Agency (FSA) maps are for FSA Program administration only. This map does not represent a legal survey or reflect actual ownership; rather it depicts the information provided directly from the producer and/or National Agricultural Imagery Program (NAIP) imagery. The producer accepts the data 'as is' and assumes all risks associated with its use. USDA-FSA assumes no responsibility for actual or consequential damage incurred as a result of any user's reliance on this data outside FSA Programs. Wetland identifiers do not represent the size, shape, or specific determination of the area. Refer to your original determination (CPA-026 and attached maps) for exact boundaries and determinations or contact USDA Natural Resources Conservation Service (NRCS).