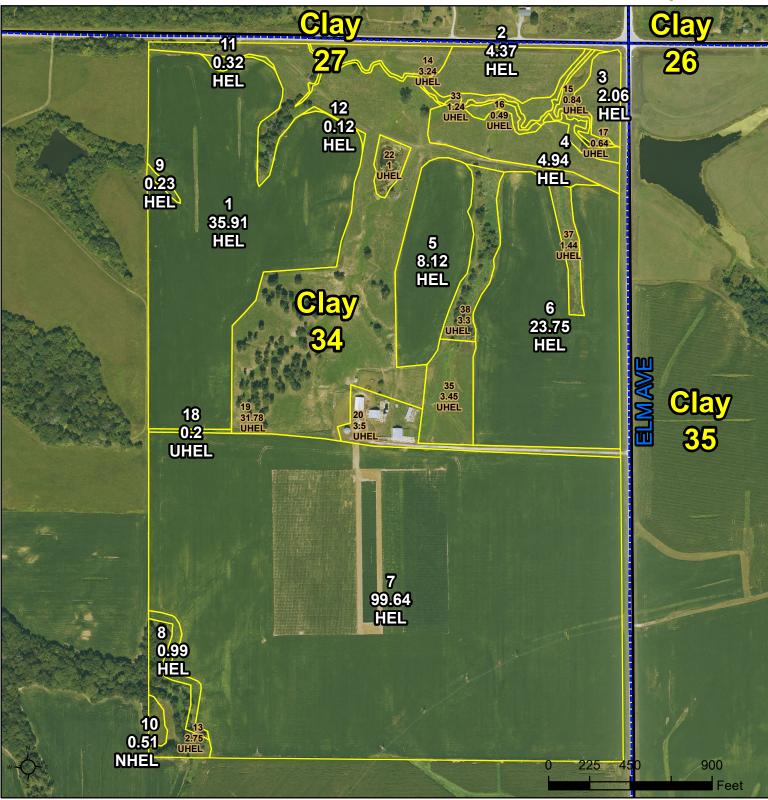

## Washington County, Iowa

2024 Program Year

Map Created March 27, 2024

Farm 187 Tract 804

United States Department of Agriculture (USDA) Farm Service Agency (FSA) maps are for FSA Program administration only. This map does not represent a legal survey or reflect actual ownership; rather it depicts the information provided directly from the producer and/or National Agricultural Imagery Program (NAIP) imagery. The producer accepts the data 'as is' and assumes all risks associated with its use. USDA-FSA assumes no responsibility for actual or consequential damage incurred as a result of any user's reliance on this data outside FSA Programs. Wetland identifiers do not represent the size, shape, or specific determination of the area. Refer to your original determination (CPA-026 and attached maps) for exact boundaries and determinations or contact USDA Natural Resources Conservation Service (NRCS).