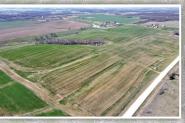

Doeded Acros - 1 Tract

Approx: 35 HEL cropland acres. Corn Suitability Rating 2 is 42.1 on the cropland acres. Located in Section 30, Tippecanoe Township, Henry County, Iowa. Not included: Farm equipment & Misc. items.