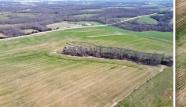

Doeded Acros - 1 Tract

Approx: 35 HEL cropland acres. Corn Suitability Rating 2 is 42.1 on the cropland acres. Located in Section 30, Tippecanoe Township, Henry County, Iowa. Not included: Farm equipment & Misc. items.