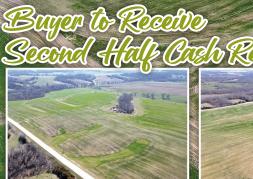

Looking to invest in Iowa farmland? This 40 Acres tract has a tenant already in place. The successful bidder will receive the second half cash rent payment, making this acquisition an instant source of revenue. Bid to win your piece of lowa!

Doeded Acros - 1 Tract

Approx: 35 HEL cropland acres. Corn Suitability Rating 2 is 42.1 on the cropland acres. Located in Section 30, Tippecanoe Township, Henry County, Iowa. Not included: Farm equipment & Misc. items.