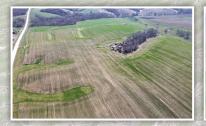

Doeded Acros - 1 Tract

Approx: 35 HEL cropland acres. Corn Suitability Rating 2 is 42.1 on the cropland acres. Located in Section 30, Tippecanoe Township, Henry County, Iowa. Not included: Farm equipment & Misc. items.