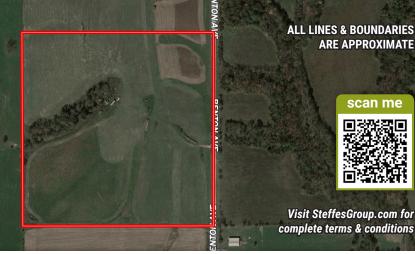

CHE [C]

TIMED ONLINE

EFFES

🔀 🕰 🗄 🎇 📾 😭 🗙 🖻 🙆

Land is located 0.8 miles west of Rome on Highway 34, then 3.8 miles south on Benton Avenue.

CLOSES: WEDNESDAY, MAY 15 | 2PM 2024

Looking to invest in Iowa farmland? This 40 Acres tract has a tenant already in place. The successful bidder will receive the second half cash rent payment, making this acquisition an instant source of revenue. Bid to win your piece of lowa!

Doeded Acros - 1 Tract

Approx: 35 HEL cropland acres. Corn Suitability Rating 2 is 42.1 on the cropland acres. Located in Section 30, Tippecanoe Township, Henry County, Iowa. Not included: Farm equipment & Misc. items.