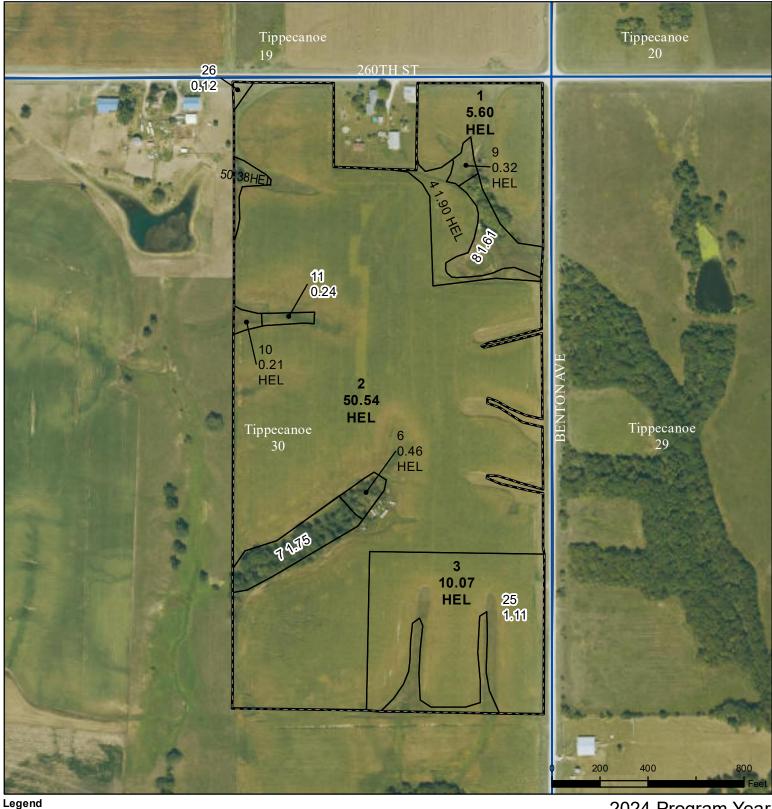

## **Henry County, Iowa**

Tract Boundary Cropland Wetland Determination Identifiers

Restricted Use

Non-Cropland

Limited Restrictions

**Exempt from Conservation** 

CRP

Iowa PLSS

lowa Roads

Tract Cropland Total: 69.48 acres

2024 Program Year Map Created March 04, 2024

> Farm **5944** Tract 11247

Compliance Provisions United States Department of Agriculture (USDA) Farm Service Agency (FSA) maps are for FSA Program administration only. This map does not represent a legal survey or reflect actual ownership; rather it depicts the information provided directly from the producer and/or National Agricultural Imagery Program (NAIP) imagery. The producer accepts the data 'as is' and assumes all risks associated with its use. USDA-FSA assumes no responsibility for actual or consequential damage incurred as a result of any user's reliance on this data outside FSA Programs. Wetland identifiers do not represent the size, shape, or specific determination of the area. Refer to your original determination (CPA-026 and attached maps) for exact boundaries and determinations or contact USDA Natural Resources Conservation Service (NRCS).