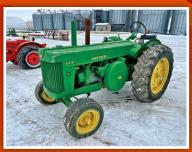

2016 MERIDIAN RELIABELT 10-20-120

2016 MERIDIAN RELIABELT 10-20-45

**WALINGA AGRI-VAC 3510** 

1949 JOHN DEERE R

1949 JOHN DEERE R

MCCORMICK-DEERING FARMALL F-20

1950 CASE D

FARMALL A