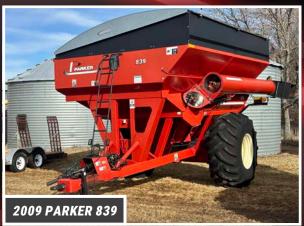

## GLENN ABLEIDINGER FARM RETIREMENT Q From Kensal, ND 5.6 miles north on 83-1/2 Ave SE/85th

## TIMED ONLINE

Ave SE, 1.5 miles west on 2nd St SE, 0.4 miles north on 83rd Ln SE/84th Ave NE, farm on right side of road

OPENS: MONDAY, APRIL 1 | 8AM CLOSES: TUESDAY, APRIL 9 | 12PM CST 2024

PREVIEW: Monday, April 1 - Tuesday, April 9 from 8AM-5PM | LOADOUT: Tuesday, April 9 - Monday, April 15 from 8AM-5PM AUCTIONEER'S NOTE: Glenn is retiring from production agriculture and is selling his excellent lineup of mostly Case-IH equipment. Note the 4WD & MFWD Tractors along with his late model Case-IH Combine. Great opportunity for all your equipment needs!



































## GLENN ABLEIDINGER | 701.435.2746 or 701.320.2638

or Brad Olstad at Steffes Group, 701.237.9173 or 701.238.0240



**SteffesGroup.com** | 701.237.9173 Steffes Group, Inc., 2000 Main Avenue East, West Fargo, ND 58078