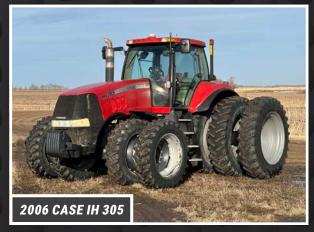

## TIMED ONLINE

Ave SE, 1.5 miles west on 2nd St SE, 0.4 miles north on 83rd Ln SE/84th Ave NE, farm on right side of road

OPENS: MONDAY, APRIL 1 | 8AM CLOSES: TUESDAY, APRIL 9 | 12PM CST 2024

PREVIEW: Monday, April 1 - Tuesday, April 9 from 8AM-5PM | LOADOUT: Tuesday, April 9 - Monday, April 15 from 8AM-5PM AUCTIONEER'S NOTE: Glenn is retiring from production agriculture and is selling his excellent lineup of mostly Case-IH equipment. Note the 4WD & MFWD Tractors along with his late model Case-IH Combine. Great opportunity for all your equipment needs!