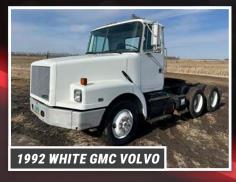

## TIMED ONLINE

Ave SE, 1.5 miles west on 2nd St SE, 0.4 miles north on 83rd Ln SE/84th Ave NE, farm on right side of road

OPENS: MONDAY, APRIL 1 | 8AM CLOSES: TUESDAY, APRIL 9 | 12PM CST 2024

PREVIEW: Monday, April 1 - Tuesday, April 9 from 8AM-5PM | LOADOUT: Tuesday, April 9 - Monday, April 15 from 8AM-5PM AUCTIONEER'S NOTE: Glenn is retiring from production agriculture and is selling his excellent lineup of mostly Case-IH equipment. Note the 4WD & MFWD Tractors along with his late model Case-IH Combine. Great opportunity for all your equipment needs!