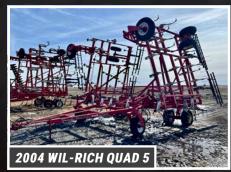

## TIMED ONLINE

Ave SE, 1.5 miles west on 2nd St SE, 0.4 miles north on 83rd Ln SE/84th Ave NE, farm on right side of road

OPENS: MONDAY, APRIL 1 | 8AM CLOSES: TUESDAY, APRIL 9 | 12PM CST 2024

PREVIEW: Monday, April 1 - Tuesday, April 9 from 8AM-5PM | LOADOUT: Tuesday, April 9 - Monday, April 15 from 8AM-5PM AUCTIONEER'S NOTE: Glenn is retiring from production agriculture and is selling his excellent lineup of mostly Case-IH equipment. Note the 4WD & MFWD Tractors along with his late model Case-IH Combine. Great opportunity for all your equipment needs!