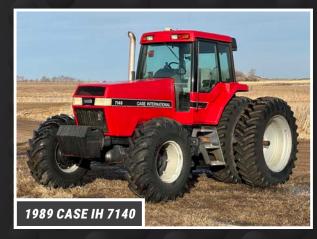

## TIMED ONLINE

Ave SE, 1.5 miles west on 2nd St SE, 0.4 miles north on 83rd Ln SE/84th Ave NE, farm on right side of road

OPENS: MONDAY, APRIL 1 | 8AM CLOSES: TUESDAY, APRIL 9 | 12PM CST 2024

PREVIEW: Monday, April 1 - Tuesday, April 9 from 8AM-5PM | LOADOUT: Tuesday, April 9 - Monday, April 15 from 8AM-5PM AUCTIONEER'S NOTE: Glenn is retiring from production agriculture and is selling his excellent lineup of mostly Case-IH equipment. Note the 4WD & MFWD Tractors along with his late model Case-IH Combine. Great opportunity for all your equipment needs!