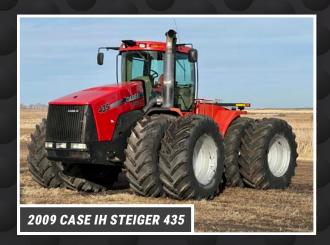

## TIMED ONLINE

Ave SE, 1.5 miles west on 2nd St SE, 0.4 miles north on 83rd Ln SE/84th Ave NE, farm on right side of road

OPENS: MONDAY, APRIL 1 | 8AM CLOSES: TUESDAY, APRIL 9 | 12PM CST 2024

PREVIEW: Monday, April 1 - Tuesday, April 9 from 8AM-5PM | LOADOUT: Tuesday, April 9 - Monday, April 15 from 8AM-5PM AUCTIONEER'S NOTE: Glenn is retiring from production agriculture and is selling his excellent lineup of mostly Case-IH equipment. Note the 4WD & MFWD Tractors along with his late model Case-IH Combine. Great opportunity for all your equipment needs!