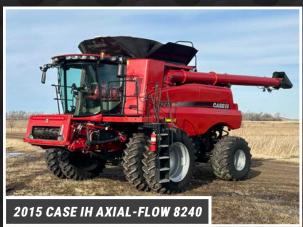

## TIMED ONLINE

Ave SE, 1.5 miles west on 2nd St SE, 0.4 miles north on 83rd Ln SE/84th Ave NE, farm on right side of road

OPENS: MONDAY, APRIL 1 | 8AM CLOSES: TUESDAY, APRIL 9 | 12PM CST 2024

PREVIEW: Monday, April 1 - Tuesday, April 9 from 8AM-5PM | LOADOUT: Tuesday, April 9 - Monday, April 15 from 8AM-5PM AUCTIONEER'S NOTE: Glenn is retiring from production agriculture and is selling his excellent lineup of mostly Case-IH equipment. Note the 4WD & MFWD Tractors along with his late model Case-IH Combine. Great opportunity for all your equipment needs!