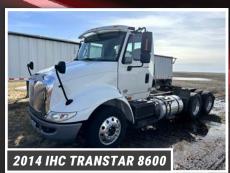

## TIMED ONLINE

Ave SE, 1.5 miles west on 2nd St SE, 0.4 miles north on 83rd Ln SE/84th Ave NE, farm on right side of road

OPENS: MONDAY, APRIL 1 | 8AM CLOSES: TUESDAY, APRIL 9 | 12PM CST 2024

PREVIEW: Monday, April 1 - Tuesday, April 9 from 8AM-5PM | LOADOUT: Tuesday, April 9 - Monday, April 15 from 8AM-5PM AUCTIONEER'S NOTE: Glenn is retiring from production agriculture and is selling his excellent lineup of mostly Case-IH equipment. Note the 4WD & MFWD Tractors along with his late model Case-IH Combine. Great opportunity for all your equipment needs!