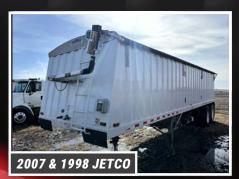

## GLENN ABLEIDINGER FARM RETIREMENT Q From Kensal, ND 5.6 miles north on 83-1/2 Ave SE/85th

## TIMED ONLINE

Ave SE, 1.5 miles west on 2nd St SE, 0.4 miles north on 83rd Ln SE/84th Ave NE, farm on right side of road

OPENS: MONDAY, APRIL 1 | 8AM CLOSES: TUESDAY, APRIL 9 | 12PM CST 2024

PREVIEW: Monday, April 1 - Tuesday, April 9 from 8AM-5PM | LOADOUT: Tuesday, April 9 - Monday, April 15 from 8AM-5PM AUCTIONEER'S NOTE: Glenn is retiring from production agriculture and is selling his excellent lineup of mostly Case-IH equipment. Note the 4WD & MFWD Tractors along with his late model Case-IH Combine. Great opportunity for all your equipment needs!



































## GLENN ABLEIDINGER | 701.435.2746 or 701.320.2638

or Brad Olstad at Steffes Group, 701.237.9173 or 701.238.0240



**SteffesGroup.com** | 701.237.9173 Steffes Group, Inc., 2000 Main Avenue East, West Fargo, ND 58078