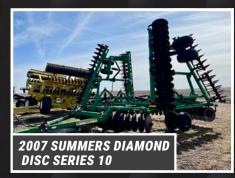

## TIMED ONLINE

Ave SE, 1.5 miles west on 2nd St SE, 0.4 miles north on 83rd Ln SE/84th Ave NE, farm on right side of road

OPENS: MONDAY, APRIL 1 | 8AM CLOSES: TUESDAY, APRIL 9 | 12PM CST 2024

PREVIEW: Monday, April 1 - Tuesday, April 9 from 8AM-5PM | LOADOUT: Tuesday, April 9 - Monday, April 15 from 8AM-5PM AUCTIONEER'S NOTE: Glenn is retiring from production agriculture and is selling his excellent lineup of mostly Case-IH equipment. Note the 4WD & MFWD Tractors along with his late model Case-IH Combine. Great opportunity for all your equipment needs!