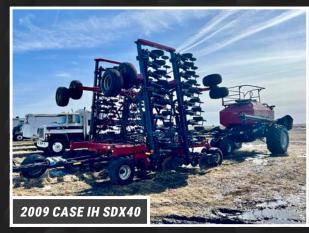

## TIMED ONLINE

Ave SE, 1.5 miles west on 2nd St SE, 0.4 miles north on 83rd Ln SE/84th Ave NE, farm on right side of road

OPENS: MONDAY, APRIL 1 | 8AM CLOSES: TUESDAY, APRIL 9 | 12PM CST 2024

PREVIEW: Monday, April 1 - Tuesday, April 9 from 8AM-5PM | LOADOUT: Tuesday, April 9 - Monday, April 15 from 8AM-5PM AUCTIONEER'S NOTE: Glenn is retiring from production agriculture and is selling his excellent lineup of mostly Case-IH equipment. Note the 4WD & MFWD Tractors along with his late model Case-IH Combine. Great opportunity for all your equipment needs!