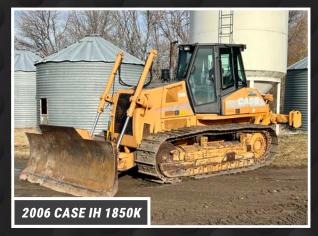

## TIMED ONLINE

Ave SE, 1.5 miles west on 2nd St SE, 0.4 miles north on 83rd Ln SE/84th Ave NE, farm on right side of road

OPENS: MONDAY, APRIL 1 | 8AM CLOSES: TUESDAY, APRIL 9 | 12PM CST 2024

PREVIEW: Monday, April 1 - Tuesday, April 9 from 8AM-5PM | LOADOUT: Tuesday, April 9 - Monday, April 15 from 8AM-5PM AUCTIONEER'S NOTE: Glenn is retiring from production agriculture and is selling his excellent lineup of mostly Case-IH equipment. Note the 4WD & MFWD Tractors along with his late model Case-IH Combine. Great opportunity for all your equipment needs!