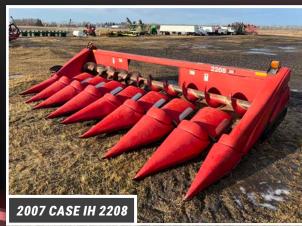

## GLENN ABLEIDINGER FARM RETIREMENT Q From Kensal, ND 5.6 miles north on 83-1/2 Ave SE/85th

## TIMED ONLINE

Ave SE, 1.5 miles west on 2nd St SE, 0.4 miles north on 83rd Ln SE/84th Ave NE, farm on right side of road

OPENS: MONDAY, APRIL 1 | 8AM CLOSES: TUESDAY, APRIL 9 | 12PM CST 2024

PREVIEW: Monday, April 1 - Tuesday, April 9 from 8AM-5PM | LOADOUT: Tuesday, April 9 - Monday, April 15 from 8AM-5PM AUCTIONEER'S NOTE: Glenn is retiring from production agriculture and is selling his excellent lineup of mostly Case-IH equipment. Note the 4WD & MFWD Tractors along with his late model Case-IH Combine. Great opportunity for all your equipment needs!



































## GLENN ABLEIDINGER | 701.435.2746 or 701.320.2638

or Brad Olstad at Steffes Group, 701.237.9173 or 701.238.0240



**SteffesGroup.com** | 701.237.9173 Steffes Group, Inc., 2000 Main Avenue East, West Fargo, ND 58078