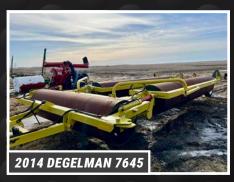

## TIMED ONLINE

Ave SE, 1.5 miles west on 2nd St SE, 0.4 miles north on 83rd Ln SE/84th Ave NE, farm on right side of road

OPENS: MONDAY, APRIL 1 | 8AM CLOSES: TUESDAY, APRIL 9 | 12PM CST 2024

PREVIEW: Monday, April 1 - Tuesday, April 9 from 8AM-5PM | LOADOUT: Tuesday, April 9 - Monday, April 15 from 8AM-5PM AUCTIONEER'S NOTE: Glenn is retiring from production agriculture and is selling his excellent lineup of mostly Case-IH equipment. Note the 4WD & MFWD Tractors along with his late model Case-IH Combine. Great opportunity for all your equipment needs!