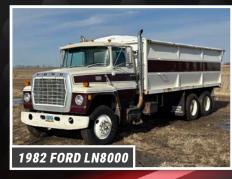

## GLENN ABLEIDINGER FARM RETIREMENT Q From Kensal, ND 5.6 miles north on 83-1/2 Ave SE/85th

## TIMED ONLINE

Ave SE, 1.5 miles west on 2nd St SE, 0.4 miles north on 83rd Ln SE/84th Ave NE, farm on right side of road

OPENS: MONDAY, APRIL 1 | 8AM CLOSES: TUESDAY, APRIL 9 | 12PM CST 2024

PREVIEW: Monday, April 1 - Tuesday, April 9 from 8AM-5PM | LOADOUT: Tuesday, April 9 - Monday, April 15 from 8AM-5PM AUCTIONEER'S NOTE: Glenn is retiring from production agriculture and is selling his excellent lineup of mostly Case-IH equipment. Note the 4WD & MFWD Tractors along with his late model Case-IH Combine. Great opportunity for all your equipment needs!



































## GLENN ABLEIDINGER | 701.435.2746 or 701.320.2638

or Brad Olstad at Steffes Group, 701.237.9173 or 701.238.0240



**SteffesGroup.com** | 701.237.9173 Steffes Group, Inc., 2000 Main Avenue East, West Fargo, ND 58078