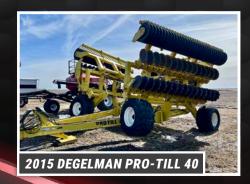

## TIMED ONLINE

Ave SE, 1.5 miles west on 2nd St SE, 0.4 miles north on 83rd Ln SE/84th Ave NE, farm on right side of road

OPENS: MONDAY, APRIL 1 | 8AM CLOSES: TUESDAY, APRIL 9 | 12PM CST 2024

PREVIEW: Monday, April 1 - Tuesday, April 9 from 8AM-5PM | LOADOUT: Tuesday, April 9 - Monday, April 15 from 8AM-5PM AUCTIONEER'S NOTE: Glenn is retiring from production agriculture and is selling his excellent lineup of mostly Case-IH equipment. Note the 4WD & MFWD Tractors along with his late model Case-IH Combine. Great opportunity for all your equipment needs!