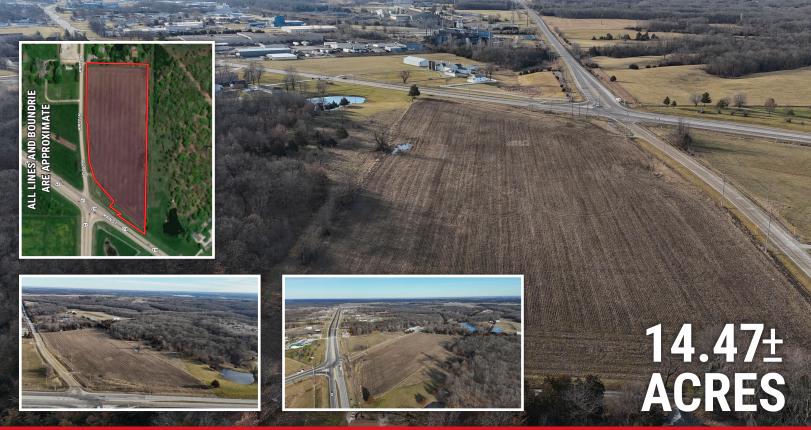

## Highly Visible Building Site on Highway 61/218

Seize the opportunity to establish your business at this high-traffic location. Whether you are planning to build a new office, store, or facility, this prime location is the foundation for your business growth!

Situated at the crossroads of Highway 61 & 218, ensuring maximum visbility and accessability for your customers and clients. This land is ready for your future building plans.

Land has approximately 12 acres tillable, currently in row crop production with a 56.2 CSR 2.