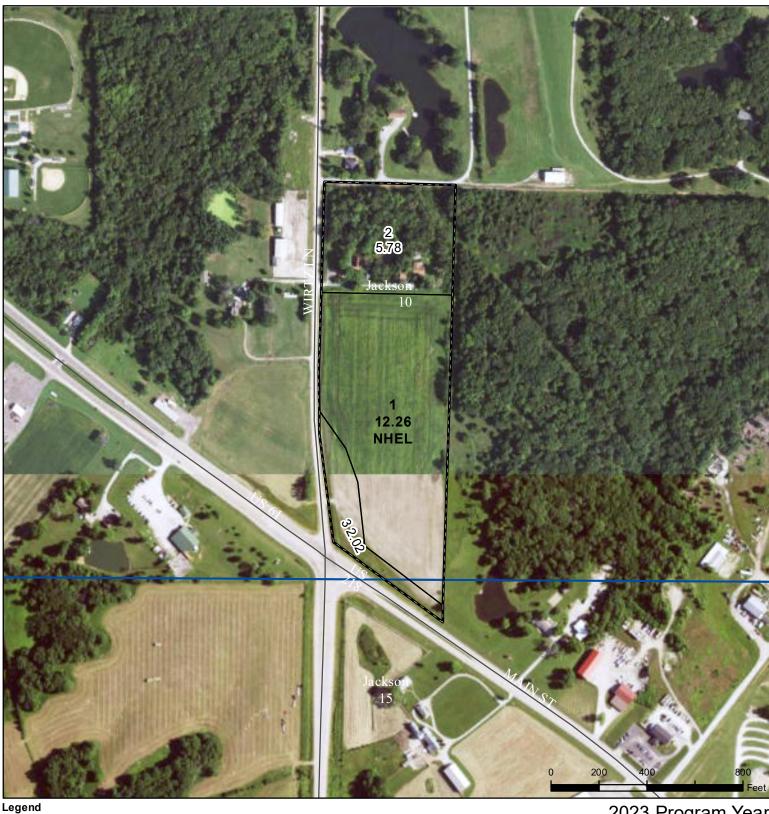

## Lee County, Iowa

Cropland Tract Boundary

Wetland Determination Identifiers

CRP

lowa PLSS lowa Roads

Restricted Use

Non-Cropland

Exempt from Conservation

Tract Cropland Total: 12.26 acres

2023 Program Year Map Created April 03, 2023

Farm **290** Tract **538** 

Compliance Provisions
United States Department of Agriculture (USDA) Farm Service Agency (FSA) maps are for FSA Program administration only. This map does not represent a legal survey or reflect actual ownership; rather it depicts the information provided directly from the producer and/or National Agricultural Imagery Program (NAIP) imagery. The producer accepts the data 'as is' and assumes all risks associated with its use. USDA-FSA assumes no responsibility for actual or consequential damage incurred as a result of any user's reliance on this data outside FSA Programs. Wetland identifiers do not represent the size, shape, or specific determination of the area. Refer to your original determination (CPA-026 and attached maps) for exact boundaries and determinations or contact USDA Natural Resources Conservation Service (NRCS).