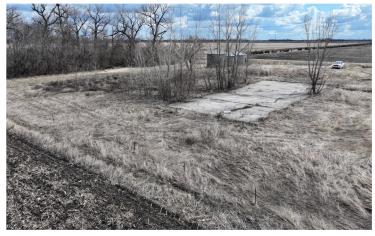

Auctioneer's Note: Here is an opportunity to purchase a 5 acre vacate building site only 2-1/2 miles off the highway, south of Arthur, ND. Formerly used as a farm yard, this could be a great blank slate for someone to build their new home, shop house or a site for additional farm or grain storage.

Cass County, ND - Arthur Township

Farmstead Located: From Arthur, south 1 mile on State Hwy. 18, west 2-1/2 miles on 23rd St. SE.

**Description:** SW1/4 DESC TRACT AC 5. 00 COMM SE COR SW1/4 THEN W 15 RDS N 53-1/3 RDS E 15 RDS S TO BEG Section 28-142-52