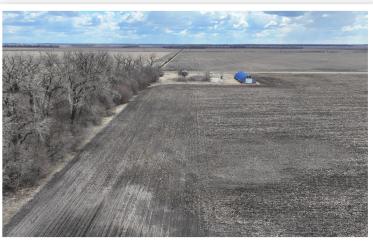

# CASS COUNTY, NORTH DAKOTA FARMSTEAD AUCTION

Opens: Tuesday, May 21 | 8AM

Closes: Tuesday, May 28 | 10AM CDT 2024

TIMED

Farmstead Located: From Arthur, south 1 mile on State Hwy. 18, west 2-1/2 miles on 23rd St. SE

Auctioneer's Note: Here is an opportunity to purchase a 5 acre vacate building site only 2-1/2 miles off the highway, south of Arthur, ND. Formerly used as a farm yard, this could be a great blank slate for someone to build their new home, shop house or a site for additional farm or grain storage.

Cass County, ND - Arthur Township

Farmstead Located: From Arthur, south 1 mile on State Hwy. 18, west 2-1/2 miles on 23rd St. SE.

**Description:** SW1/4 DESC TRACT AC 5. 00 COMM SE COR SW1/4 THEN W 15 RDS N 53-1/3 RDS E 15 RDS S TO BEG Section 28-142-52