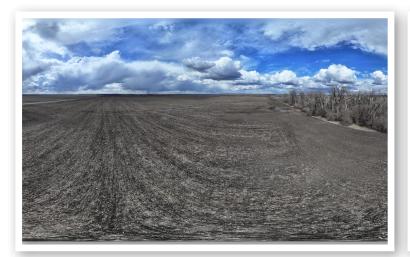

# CASS COUNTY, NORTH DAKOTA FARMSTEAD AUCTION

Opens: Tuesday, May 21 | 8AM

Closes: Tuesday, May 28 | 10AM CDT 2024

TIMED

Farmstead Located: From Arthur, south 1 mile on State Hwy. 18, west 2-1/2 miles on 23rd St. SE

Auctioneer's Note: Here is an opportunity to purchase a 5 acre vacate building site only 2-1/2 miles off the highway, south of Arthur, ND. Formerly used as a farm yard, this could be a great blank slate for someone to build their new home, shop house or a site for additional farm or grain storage.

Cass County, ND - Arthur Township

Farmstead Located: From Arthur, south 1 mile on State Hwy. 18, west 2-1/2 miles on 23rd St. SE.

**Description:** SW1/4 DESC TRACT AC 5. 00 COMM SE COR SW1/4 THEN W 15 RDS N 53-1/3 RDS E 15 RDS S TO BEG Section 28-142-52