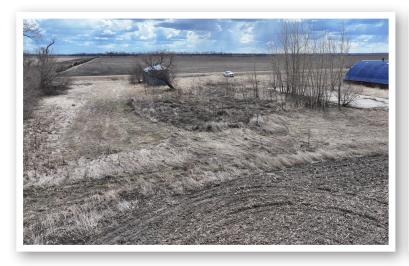

Auctioneer's Note: Here is an opportunity to purchase a 5 acre vacate building site only 2-1/2 miles off the highway, south of Arthur, ND. Formerly used as a farm yard, this could be a great blank slate for someone to build their new home, shop house or a site for additional farm or grain storage.

Cass County, ND - Arthur Township

Farmstead Located: From Arthur, south 1 mile on State Hwy. 18, west 2-1/2 miles on 23rd St. SE.

**Description:** SW1/4 DESC TRACT AC 5. 00 COMM SE COR SW1/4 THEN W 15 RDS N 53-1/3 RDS E 15 RDS S TO BEG Section 28-142-52