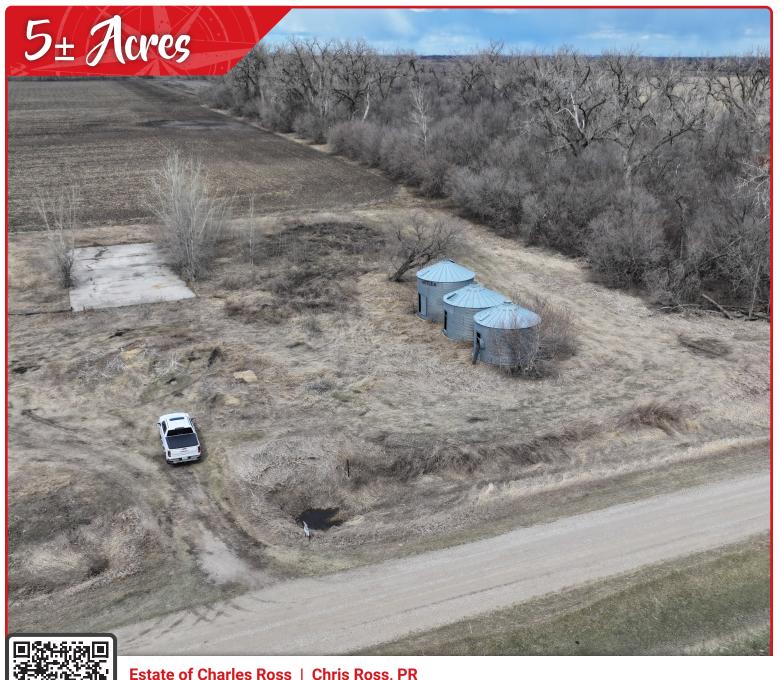

# CASS COUNTY, NORTH DAKOTA FARMSTEAD AUCTION

Opens: Tuesday, May 21 | 8AM

Closes: Tuesday, May 28 | 10AM CDT 2024

TIMED

Farmstead Located: From Arthur, south 1 mile on State Hwy. 18, west 2-1/2 miles on 23rd St. SE

Auctioneer's Note: Here is an opportunity to purchase a 5 acre vacate building site only 2-1/2 miles off the highway, south of Arthur, ND. Formerly used as a farm yard, this could be a great blank slate for someone to build their new home, shop house or a site for additional farm or grain storage.

Estate of Charles Ross | Chris Ross, PR

Contact Max Steffes at Steffes Group, 701.237.9173 or 701.212.2849., or visit SteffesGroup.com.

Steffes Group, Inc. | 2000 Main Avenue East, West Fargo, ND 58078 | 701.237.9173 | SteffesGroup.com Max Steffes ND999. TERMS: 10% down upon signing purchase agreement with balance due at closing in 45 days.

Cass County, ND - Arthur Township

Farmstead Located: From Arthur, south 1 mile on State Hwy. 18, west 2-1/2 miles on 23rd St. SE.

**Description:** SW1/4 DESC TRACT AC 5. 00 COMM SE COR SW1/4 THEN W 15 RDS N 53-1/3 RDS E 15 RDS S TO BEG Section 28-142-52

**Total Acres: 5±** 

**PID #:** 23-0000-00712-000 **Taxes (2023):** \$67.68

| Parcel #:     | 23-0000-00712-000                         |  |  |
|---------------|-------------------------------------------|--|--|
| Owner:        | CHARLES T ROSS JR                         |  |  |
| Address:      | RURAL ADDRESS<br>ARTHUR TOWNSHIP ND 99999 |  |  |
| Jurisdiction: | Arthur Township                           |  |  |