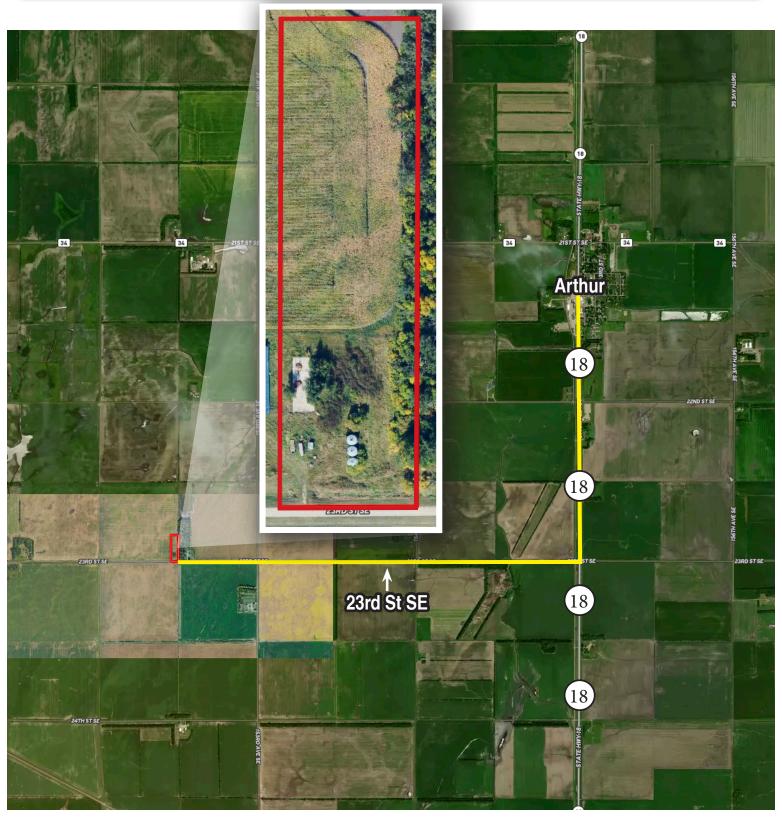

# CASS COUNTY, NORTH DAKOTA FARMSTEAD AUCTION

Opens: Tuesday, May 21 | 8AM

Closes: Tuesday, May 28 | 10AM CDT 2024

TIMED

Farmstead Located: From Arthur, south 1 mile on State Hwy. 18, west 2-1/2 miles on 23rd St. SE

Cass County, ND - Arthur Township

Farmstead Located: From Arthur, south 1 mile on State Hwy. 18, west 2-1/2 miles on 23rd St. SE.

**Description:** SW1/4 DESC TRACT AC 5. 00 COMM SE COR SW1/4 THEN W 15 RDS N 53-1/3 RDS E 15 RDS S TO BEG Section 28-142-52