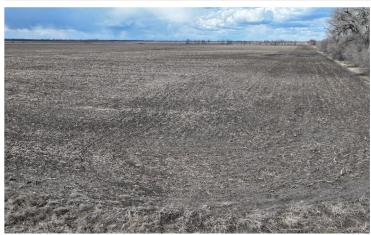

# CASS COUNTY, NORTH DAKOTA FARMSTEAD AUCTION

Opens: Tuesday, May 21 | 8AM

Closes: Tuesday, May 28 | 10AM CDT 2024

TIMED

Farmstead Located: From Arthur, south 1 mile on State Hwy. 18, west 2-1/2 miles on 23rd St. SE

Auctioneer's Note: Here is an opportunity to purchase a 5 acre vacate building site only 2-1/2 miles off the highway, south of Arthur, ND. Formerly used as a farm yard, this could be a great blank slate for someone to build their new home, shop house or a site for additional farm or grain storage.

Cass County, ND - Arthur Township

Farmstead Located: From Arthur, south 1 mile on State Hwy. 18, west 2-1/2 miles on 23rd St. SE.

**Description:** SW1/4 DESC TRACT AC 5. 00 COMM SE COR SW1/4 THEN W 15 RDS N 53-1/3 RDS E 15 RDS S TO BEG Section 28-142-52