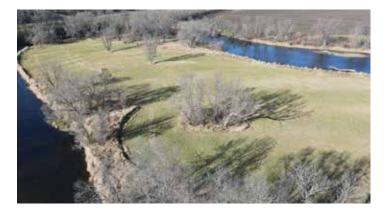

## Opens: Wednesday, April 3 | 8AM Closes: Wednesday, April 10 | 1PM 2024

Q INSPECTION DATE: Thursday, March 21 from 11AM - 3PM & Thursday, April 4 from 3PM - 6PM

Auctioneer's Note: Steffes Group has been given the privilege to offer 20.23± acres of recreational land with a country home surrounded by nature's beauty being sold in 2 tracts. This property boasts a steel sided and steel roofed residence. The convenience of a 2-car attached garage adds to the functionality of this delightful home. Tract 2 features a picturesque setting, with the meandering Sauk River gracefully flowing around the property. As an added bonus, this property includes 19 acres of recreational land next to the river. Whether you are into fishing, kayaking or simply being outdoors, this parcel provides the perfect backdrop for a variety of recreational activities. Don't miss out on this extraordinary opportunity to own a piece of country paradise and a country home.

#### STEARNS COUNTY, MN - ST. JOSEPH TOWNSHIP

Description: 19.10 A FR 18.50 A OF S2NW4S & E OF SAUK RIVER & W OF HENNEN & DANIELS TRACT & SW OF RIVERS EDGE RD ALSO FR .60AOF N2SW4 N OF BLOOMQUIST ADD E OF RIVER & W OF HENNEN TRACT Sect-34 Twp-124 Range-029 Total Acres: 19.1± PID #: 31.21107.0001 Taxes (2023): \$1,022.00 THIS PROPERTY IS BEING SOLD WITH KNOWN ACCESS DEFICIENCIES.