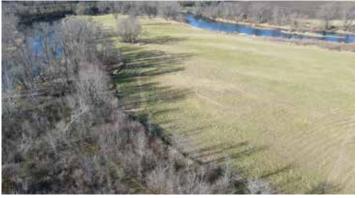

## Opens: Wednesday, April 3 | 8AM Closes: Wednesday, April 10 | 1PM 2024

Q INSPECTION DATE: Thursday, March 21 from 11AM - 3PM & Thursday, April 4 from 3PM - 6PM

Auctioneer's Note: Steffes Group has been given the privilege to offer 20.23± acres of recreational land with a country home surrounded by nature's beauty being sold in 2 tracts. This property boasts a steel sided and steel roofed residence. The convenience of a 2-car attached garage adds to the functionality of this delightful home. Tract 2 features a picturesque setting, with the meandering Sauk River gracefully flowing around the property. As an added bonus, this property includes 19 acres of recreational land next to the river. Whether you are into fishing, kayaking or simply being outdoors, this parcel provides the perfect backdrop for a variety of recreational activities. Don't miss out on this extraordinary opportunity to own a piece of country paradise and a country home.

#### STEARNS COUNTY, MN - ST. JOSEPH TOWNSHIP

Description: 19.10 A FR 18.50 A OF S2NW4S & E OF SAUK RIVER & W OF HENNEN & DANIELS TRACT & SW OF RIVERS EDGE RD ALSO FR .60AOF N2SW4 N OF BLOOMQUIST ADD E OF RIVER & W OF HENNEN TRACT Sect-34 Twp-124 Range-029 Total Acres: 19.1± PID #: 31.21107.0001 Taxes (2023): \$1,022.00 THIS PROPERTY IS BEING SOLD WITH KNOWN ACCESS DEFICIENCIES.