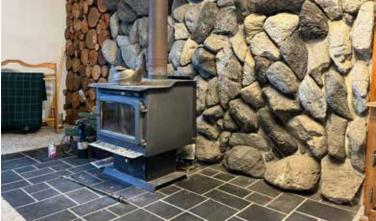

#### House & Outbuildings

- 40'x28', 2-story home, 4 bedrooms, 2 bathroom
- (1) 10'x11' bedroom
- (1) 10'x12' bedroom
- (1) 13'x9' bedroom
- (1) 13'x14' bedroom
- (1) 8'x7' 3/4 bathroom
- (1) 10'x7' full bathroom
- 13'x18' Kitchen, dishwasher, electric range, refrigerator/freezer
- · Full finished basement
- Wood stove
- · Stackable washer/dryer
- · Lennox forced air furnace