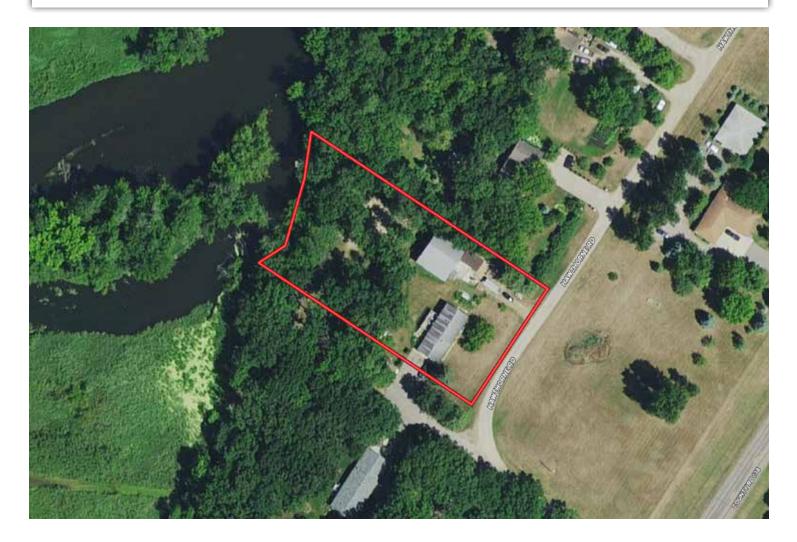

#### STEARNS COUNTY, MN - ST. JOSEPH TOWNSHIP

Description: 1.13 A. OF SE4NW4 Sect-34 Twp-124 Range-029 Property Address: 9934 Rivers Edge Rd, Saint Cloud, MN 56301 Total Acres: 1± PID #: 31.21112.0000 Taxes (2023): \$2,498.00 Well located NW of house Compliant Septic

#### STEARNS COUNTY, MN - ST. JOSEPH TOWNSHIP

Description: 19.10 A FR 18.50 A OF S2NW4S & E OF SAUK RIVER & W OF HENNEN & DANIELS TRACT & SW OF RIVERS EDGE RD ALSO FR .60AOF N2SW4 N OF BLOOMQUIST ADD E OF RIVER & W OF HENNEN TRACT Sect-34 Twp-124 Range-029 Total Acres: 19.1± PID #: 31.21107.0001 Taxes (2023): \$1,022.00 THIS PROPERTY IS BEING SOLD WITH KNOWN ACCESS DEFICIENCIES.