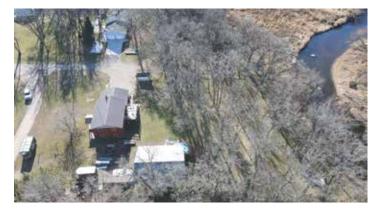

## 4 Aerial Map

STEARNS COUNTY, MN – ST. JOSEPH TOWNSHIP Total Acres: 20.1± PID #: 31.21107.0001 & 31.21112.0000 To Be Sold In 2 Tracts!

\*Lines are approximate

#### STEARNS COUNTY, MN - ST. JOSEPH TOWNSHIP

Description: 1.13 A. OF SE4NW4 Sect-34 Twp-124 Range-029 Property Address: 9934 Rivers Edge Rd, Saint Cloud, MN 56301 Total Acres: 1± PID #: 31.21112.0000 Taxes (2023): \$2,498.00 Well located NW of house Compliant Septic

#### STEARNS COUNTY, MN - ST. JOSEPH TOWNSHIP

Description: 19.10 A FR 18.50 A OF S2NW4S & E OF SAUK RIVER & W OF HENNEN & DANIELS TRACT & SW OF RIVERS EDGE RD ALSO FR .60AOF N2SW4 N OF BLOOMQUIST ADD E OF RIVER & W OF HENNEN TRACT Sect-34 Twp-124 Range-029 Total Acres: 19.1± PID #: 31.21107.0001 Taxes (2023): \$1,022.00 THIS PROPERTY IS BEING SOLD WITH KNOWN ACCESS DEFICIENCIES.