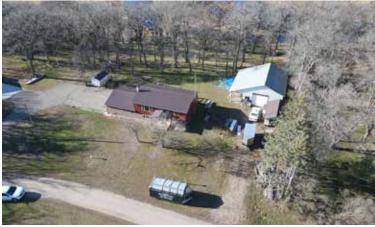

## 4 Aerial Map

STEARNS COUNTY, MN – ST. JOSEPH TOWNSHIP Total Acres: 20.1± PID #: 31.21107.0001 & 31.21112.0000 To Be Sold In 2 Tracts!

\*Lines are approximate

#### STEARNS COUNTY, MN - ST. JOSEPH TOWNSHIP

Description: 1.13 A. OF SE4NW4 Sect-34 Twp-124 Range-029 Property Address: 9934 Rivers Edge Rd, Saint Cloud, MN 56301 Total Acres: 1± PID #: 31.21112.0000 Taxes (2023): \$2,498.00 Well located NW of house Compliant Septic

#### STEARNS COUNTY, MN - ST. JOSEPH TOWNSHIP

Description: 19.10 A FR 18.50 A OF S2NW4S & E OF SAUK RIVER & W OF HENNEN & DANIELS TRACT & SW OF RIVERS EDGE RD ALSO FR .60AOF N2SW4 N OF BLOOMQUIST ADD E OF RIVER & W OF HENNEN TRACT Sect-34 Twp-124 Range-029 Total Acres: 19.1± PID #: 31.21107.0001 Taxes (2023): \$1,022.00 THIS PROPERTY IS BEING SOLD WITH KNOWN ACCESS DEFICIENCIES.