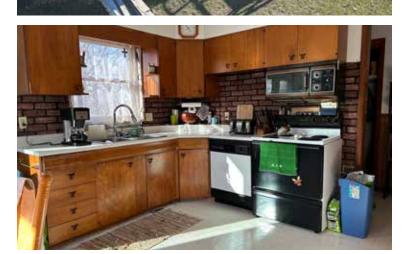

#### House & Outbuildings

- 40'x28', 2-story home, 4 bedrooms, 2 bathroom
- (1) 10'x11' bedroom
- (1) 10'x12' bedroom
- (1) 13'x9' bedroom
- (1) 13'x14' bedroom
- (1) 8'x7' 3/4 bathroom
- (1) 10'x7' full bathroom
- 13'x18' Kitchen, dishwasher, electric range, refrigerator/freezer
- · Full finished basement
- Wood stove
- · Stackable washer/dryer
- · Lennox forced air furnace