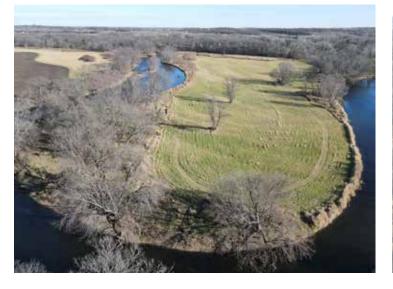

## Opens: Wednesday, April 3 | 8AM Closes: Wednesday, April 10 | 1PM 2024

Q INSPECTION DATE: Thursday, March 21 from 11AM - 3PM & Thursday, April 4 from 3PM - 6PM

Auctioneer's Note: Steffes Group has been given the privilege to offer 20.23± acres of recreational land with a country home surrounded by nature's beauty being sold in 2 tracts. This property boasts a steel sided and steel roofed residence. The convenience of a 2-car attached garage adds to the functionality of this delightful home. Tract 2 features a picturesque setting, with the meandering Sauk River gracefully flowing around the property. As an added bonus, this property includes 19 acres of recreational land next to the river. Whether you are into fishing, kayaking or simply being outdoors, this parcel provides the perfect backdrop for a variety of recreational activities. Don't miss out on this extraordinary opportunity to own a piece of country paradise and a country home.

#### STEARNS COUNTY, MN - ST. JOSEPH TOWNSHIP

Description: 19.10 A FR 18.50 A OF S2NW4S & E OF SAUK RIVER & W OF HENNEN & DANIELS TRACT & SW OF RIVERS EDGE RD ALSO FR .60AOF N2SW4 N OF BLOOMQUIST ADD E OF RIVER & W OF HENNEN TRACT Sect-34 Twp-124 Range-029 Total Acres: 19.1± PID #: 31.21107.0001 Taxes (2023): \$1,022.00 THIS PROPERTY IS BEING SOLD WITH KNOWN ACCESS DEFICIENCIES.