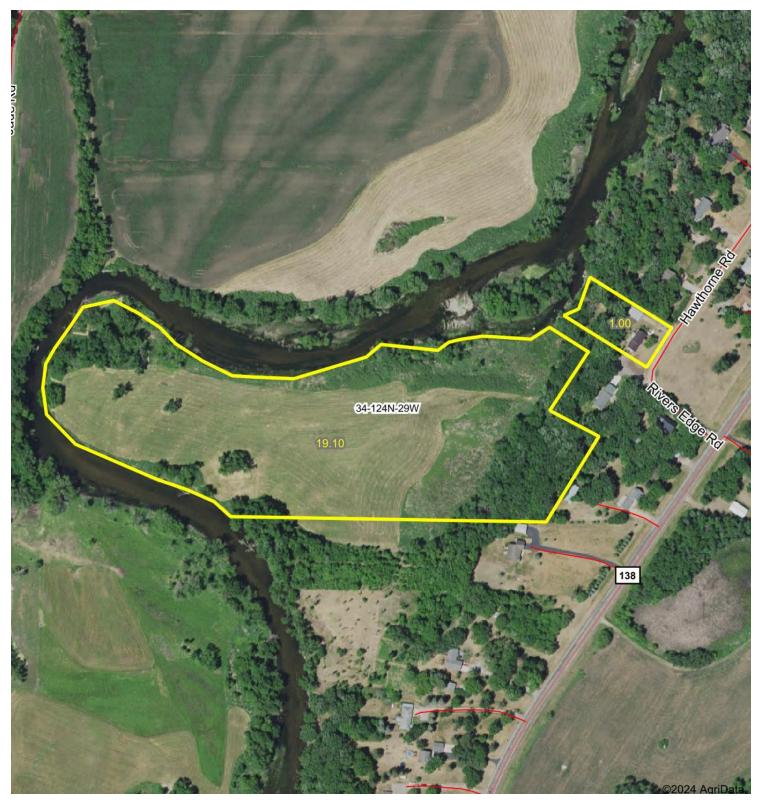

## 4 Aerial Map

STEARNS COUNTY, MN – ST. JOSEPH TOWNSHIP Total Acres: 20.1± PID #: 31.21107.0001 & 31.21112.0000 To Be Sold In 2 Tracts!

\*Lines are approximate

#### STEARNS COUNTY, MN - ST. JOSEPH TOWNSHIP

Description: 1.13 A. OF SE4NW4 Sect-34 Twp-124 Range-029 Property Address: 9934 Rivers Edge Rd, Saint Cloud, MN 56301 Total Acres: 1± PID #: 31.21112.0000 Taxes (2023): \$2,498.00 Well located NW of house Compliant Septic

#### STEARNS COUNTY, MN - ST. JOSEPH TOWNSHIP

Description: 19.10 A FR 18.50 A OF S2NW4S & E OF SAUK RIVER & W OF HENNEN & DANIELS TRACT & SW OF RIVERS EDGE RD ALSO FR .60AOF N2SW4 N OF BLOOMQUIST ADD E OF RIVER & W OF HENNEN TRACT Sect-34 Twp-124 Range-029 Total Acres: 19.1± PID #: 31.21107.0001 Taxes (2023): \$1,022.00 THIS PROPERTY IS BEING SOLD WITH KNOWN ACCESS DEFICIENCIES.