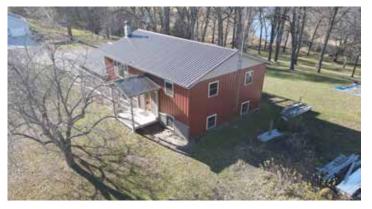

## Opens: Wednesday, April 3 | 8AM Closes: Wednesday, April 10 | 1PM 2024

Q INSPECTION DATE: Thursday, March 21 from 11AM - 3PM & Thursday, April 4 from 3PM - 6PM

Auctioneer's Note: Steffes Group has been given the privilege to offer 20.23± acres of recreational land with a country home surrounded by nature's beauty being sold in 2 tracts. This property boasts a steel sided and steel roofed residence. The convenience of a 2-car attached garage adds to the functionality of this delightful home. Tract 2 features a picturesque setting, with the meandering Sauk River gracefully flowing around the property. As an added bonus, this property includes 19 acres of recreational land next to the river. Whether you are into fishing, kayaking or simply being outdoors, this parcel provides the perfect backdrop for a variety of recreational activities. Don't miss out on this extraordinary opportunity to own a piece of country paradise and a country home.

#### House & Outbuildings

- 40'x28', 2-story home, 4 bedrooms, 2 bathroom
- (1) 10'x11' bedroom
- (1) 10'x12' bedroom
- (1) 13'x9' bedroom
- (1) 13'x14' bedroom
- (1) 8'x7' 3/4 bathroom
- (1) 10'x7' full bathroom
- 13'x18' Kitchen, dishwasher, electric range, refrigerator/freezer
- · Full finished basement
- Wood stove
- · Stackable washer/dryer
- · Lennox forced air furnace

- Marathon electric water heater
- Central A/C
- · Steel roof and siding
- 8'x10' front entry porch
- Attached 2-car garage. 23'x28', (2) 9'x7' overhead doors, full concrete, insulated, heated natural gas
- Deck, 20'x12'
- · Garden shed, 14'x8'
- Detached garage, 22'x14', overhead door, dirt floor
- Shed, 40'x30' with 10' lean-to, 12'x10' overhead door, Span-Crete floor, 40'x30' basement block wall, full concrete floor