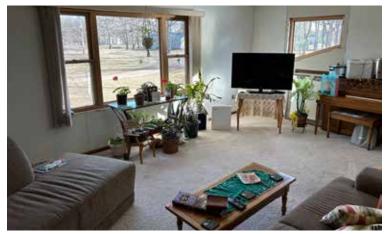

#### House & Outbuildings

- 40'x28', 2-story home, 4 bedrooms, 2 bathroom
- (1) 10'x11' bedroom
- (1) 10'x12' bedroom
- (1) 13'x9' bedroom
- (1) 13'x14' bedroom
- (1) 8'x7' 3/4 bathroom
- (1) 10'x7' full bathroom
- 13'x18' Kitchen, dishwasher, electric range, refrigerator/freezer
- · Full finished basement
- Wood stove
- · Stackable washer/dryer
- · Lennox forced air furnace