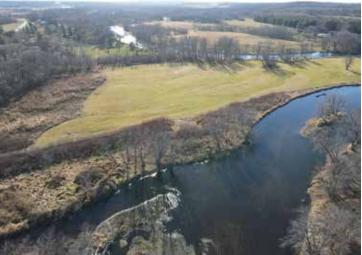

## Opens: Wednesday, April 3 | 8AM Closes: Wednesday, April 10 | 1PM 2024

Q INSPECTION DATE: Thursday, March 21 from 11AM - 3PM & Thursday, April 4 from 3PM - 6PM

Auctioneer's Note: Steffes Group has been given the privilege to offer 20.23± acres of recreational land with a country home surrounded by nature's beauty being sold in 2 tracts. This property boasts a steel sided and steel roofed residence. The convenience of a 2-car attached garage adds to the functionality of this delightful home. Tract 2 features a picturesque setting, with the meandering Sauk River gracefully flowing around the property. As an added bonus, this property includes 19 acres of recreational land next to the river. Whether you are into fishing, kayaking or simply being outdoors, this parcel provides the perfect backdrop for a variety of recreational activities. Don't miss out on this extraordinary opportunity to own a piece of country paradise and a country home.

#### STEARNS COUNTY, MN - ST. JOSEPH TOWNSHIP

Description: 19.10 A FR 18.50 A OF S2NW4S & E OF SAUK RIVER & W OF HENNEN & DANIELS TRACT & SW OF RIVERS EDGE RD ALSO FR .60AOF N2SW4 N OF BLOOMQUIST ADD E OF RIVER & W OF HENNEN TRACT Sect-34 Twp-124 Range-029 Total Acres: 19.1± PID #: 31.21107.0001 Taxes (2023): \$1,022.00 THIS PROPERTY IS BEING SOLD WITH KNOWN ACCESS DEFICIENCIES.