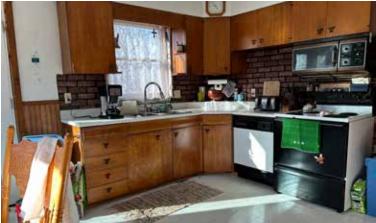

#### House & Outbuildings

- 40'x28', 2-story home, 4 bedrooms, 2 bathroom
- (1) 10'x11' bedroom
- (1) 10'x12' bedroom
- (1) 13'x9' bedroom
- (1) 13'x14' bedroom
- (1) 8'x7' 3/4 bathroom
- (1) 10'x7' full bathroom
- 13'x18' Kitchen, dishwasher, electric range, refrigerator/freezer
- · Full finished basement
- Wood stove
- · Stackable washer/dryer
- · Lennox forced air furnace