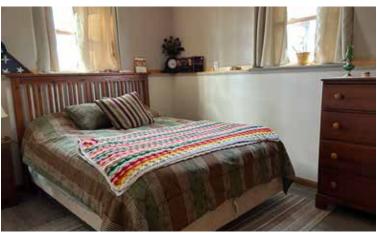

#### House & Outbuildings

- 40'x28', 2-story home, 4 bedrooms, 2 bathroom
- (1) 10'x11' bedroom
- (1) 10'x12' bedroom
- (1) 13'x9' bedroom
- (1) 13'x14' bedroom
- (1) 8'x7' 3/4 bathroom
- (1) 10'x7' full bathroom
- 13'x18' Kitchen, dishwasher, electric range, refrigerator/freezer
- · Full finished basement
- Wood stove
- · Stackable washer/dryer
- · Lennox forced air furnace