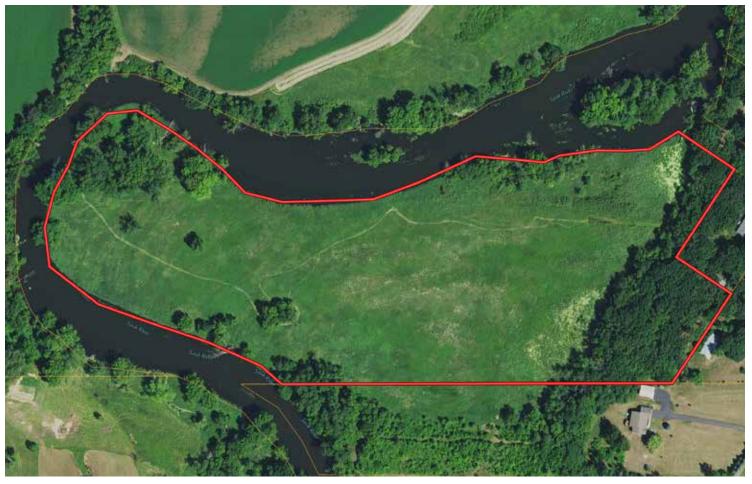

## 4 Aerial Map

STEARNS COUNTY, MN – ST. JOSEPH TOWNSHIP Total Acres: 20.1± PID #: 31.21107.0001 & 31.21112.0000 To Be Sold In 2 Tracts!

\*Lines are approximate

#### STEARNS COUNTY, MN - ST. JOSEPH TOWNSHIP

Description: 19.10 A FR 18.50 A OF S2NW4S & E OF SAUK RIVER & W OF HENNEN & DANIELS TRACT & SW OF RIVERS EDGE RD ALSO FR .60AOF N2SW4 N OF BLOOMQUIST ADD E OF RIVER & W OF HENNEN TRACT Sect-34 Twp-124 Range-029 Total Acres: 19.1± PID #: 31.21107.0001 Taxes (2023): \$1,022.00 THIS PROPERTY IS BEING SOLD WITH KNOWN ACCESS DEFICIENCIES.