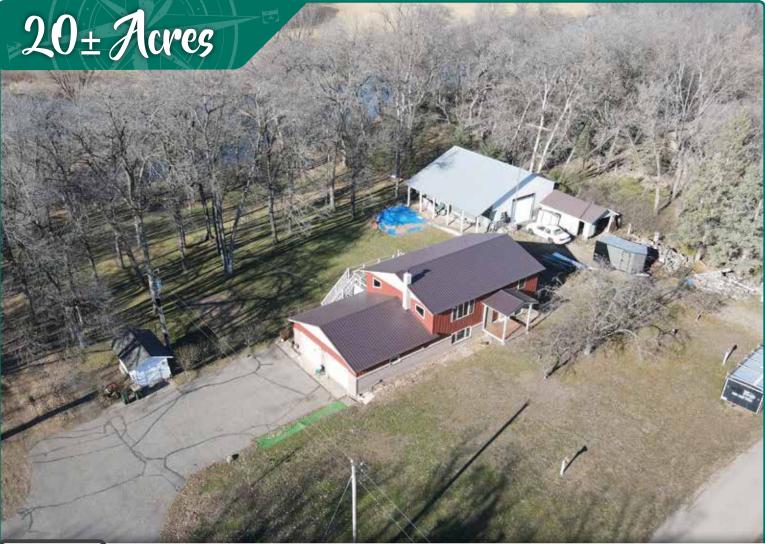

## Opens: Wednesday, April 3 | 8AM Closes: Wednesday, April 10 | 1PM 2024

Q INSPECTION DATE: Thursday, March 21 from 11AM - 3PM & Thursday, April 4 from 3PM - 6PM

Auctioneer's Note: Steffes Group has been given the privilege to offer 20.23± acres of recreational land with a country home surrounded by nature's beauty being sold in 2 tracts. This property boasts a steel sided and steel roofed residence. The convenience of a 2-car attached garage adds to the functionality of this delightful home. Tract 2 features a picturesque setting, with the meandering Sauk River gracefully flowing around the property. As an added bonus, this property includes 19 acres of recreational land next to the river. Whether you are into fishing, kayaking or simply being outdoors, this parcel provides the perfect backdrop for a variety of recreational activities. Don't miss out on this extraordinary opportunity to own a piece of country paradise and a country home.

#### House & Outbuildings

- 40'x28', 2-story home, 4 bedrooms, 2 bathroom
- (1) 10'x11' bedroom
- (1) 10'x12' bedroom
- (1) 13'x9' bedroom
- (1) 13'x14' bedroom
- (1) 8'x7' 3/4 bathroom
- (1) 10'x7' full bathroom
- 13'x18' Kitchen, dishwasher, electric range, refrigerator/freezer
- · Full finished basement
- Wood stove
- · Stackable washer/dryer
- · Lennox forced air furnace

- Marathon electric water heater
- Central A/C
- · Steel roof and siding
- 8'x10' front entry porch
- Attached 2-car garage. 23'x28', (2) 9'x7' overhead doors, full concrete, insulated, heated natural gas
- Deck, 20'x12'
- · Garden shed, 14'x8'
- Detached garage, 22'x14', overhead door, dirt floor
- Shed, 40'x30' with 10' lean-to, 12'x10' overhead door, Span-Crete floor, 40'x30' basement block wall, full concrete floor