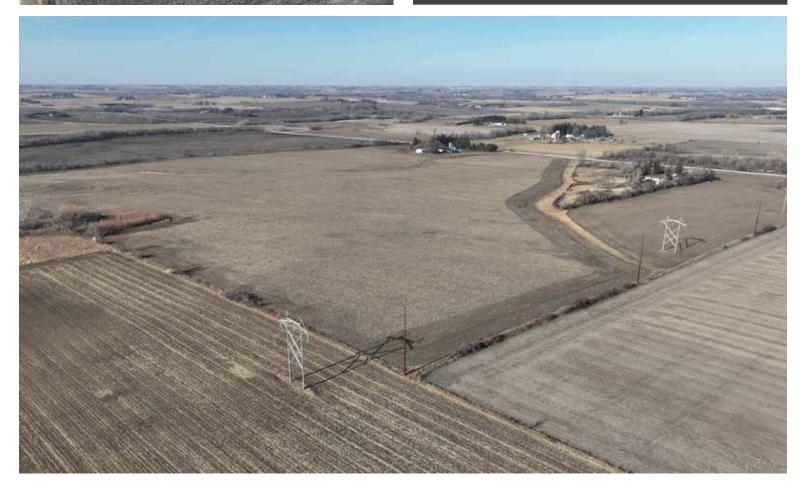

Auctioneer's Note: Steffes is honored to offer 146.13± acres of prime farmland in southern Minnesota on public auction. This parcel boasts a 97 CPI rating and is pattern tiled with 70' spacing. This farm has been in the seller's family for over 100 years. Don't miss this once-in-a-lifetime opportunity to add this expansion property to your farming operation or investment portfolio.

### DODGE COUNTY, MN - VERNON TOWNSHIP

**Description:** THAT PART OF THE NE ¼ OF THE NE ¼ OF SECTION 25, TOWNSHIP 105 NORTH, RANGE 16 WEST, DODGE COUNTY, MINNESOTA, DESCRIBED AS FOLLOWS: COMMENCING AT THE EAST QUARTER, Sect-25 Twp-105 Range-016 **Total Acres:** 146.13±