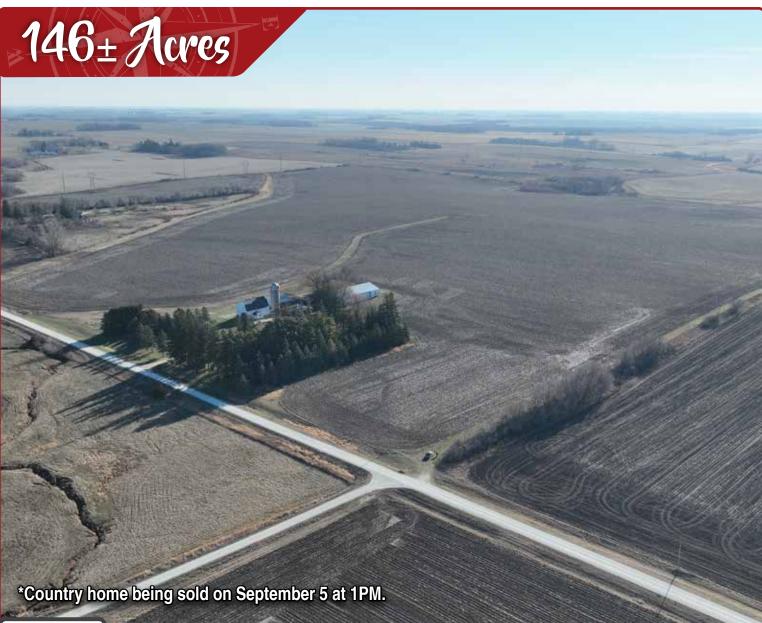

## Opens: Tuesday, June 11 | 8AM Closes: Wednesday, June 19 | 1PM 2024

📿 From Hayfield, MN, 7.0 miles east on State Hwy 30 E, 1.0 miles south on 270th Ave., .7 miles east on 740th St. Land is on the south side of the road.

Auctioneer's Note: Steffes is honored to offer 146.13± acres of prime farmland in southern Minnesota on public auction. This parcel boasts a 97 CPI rating and is pattern tiled with 70' spacing. This farm has been in the seller's family for over 100 years. Don't miss this once-in-a-lifetime opportunity to add this expansion property to your farming operation or investment portfolio.

#### Pattern tiled, see maps on page 10.

Parcel is rented for the 2024 crop season, rent will be prorated to close. Land will not be tilled back at the end of the season by the renter.

Note: Country home is being sold September 5 at 1PM as part of the Dodge County, MN Country Home Auction - 5± Acres