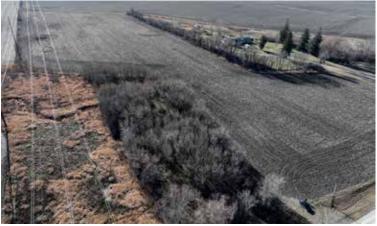

## Opens: Tuesday, June 11 | 8AM Closes: Wednesday, June 19 | 1PM 2024

📿 From Hayfield, MN, 7.0 miles east on State Hwy 30 E, 1.0 miles south on 270th Ave., .7 miles east on 740th St. Land is on the south side of the road.

Auctioneer's Note: Steffes is honored to offer 146.13± acres of prime farmland in southern Minnesota on public auction. This parcel boasts a 97 CPI rating and is pattern tiled with 70' spacing. This farm has been in the seller's family for over 100 years. Don't miss this once-in-a-lifetime opportunity to add this expansion property to your farming operation or investment portfolio.

### DODGE COUNTY, MN - VERNON TOWNSHIP

**Description:** THAT PART OF THE NE ¼ OF THE NE ¼ OF SECTION 25, TOWNSHIP 105 NORTH, RANGE 16 WEST, DODGE COUNTY, MINNESOTA, DESCRIBED AS FOLLOWS: COMMENCING AT THE EAST QUARTER, Sect-25 Twp-105 Range-016 **Total Acres:** 146.13±