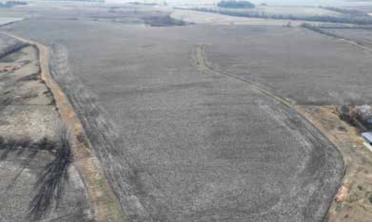

Auctioneer's Note: Steffes is honored to offer 146.13± acres of prime farmland in southern Minnesota on public auction. This parcel boasts a 97 CPI rating and is pattern tiled with 70' spacing. This farm has been in the seller's family for over 100 years. Don't miss this once-in-a-lifetime opportunity to add this expansion property to your farming operation or investment portfolio.

### DODGE COUNTY, MN - VERNON TOWNSHIP

**Description:** THAT PART OF THE NE ¼ OF THE NE ¼ OF SECTION 25, TOWNSHIP 105 NORTH, RANGE 16 WEST, DODGE COUNTY, MINNESOTA, DESCRIBED AS FOLLOWS: COMMENCING AT THE EAST QUARTER, Sect-25 Twp-105 Range-016 **Total Acres:** 146.13±