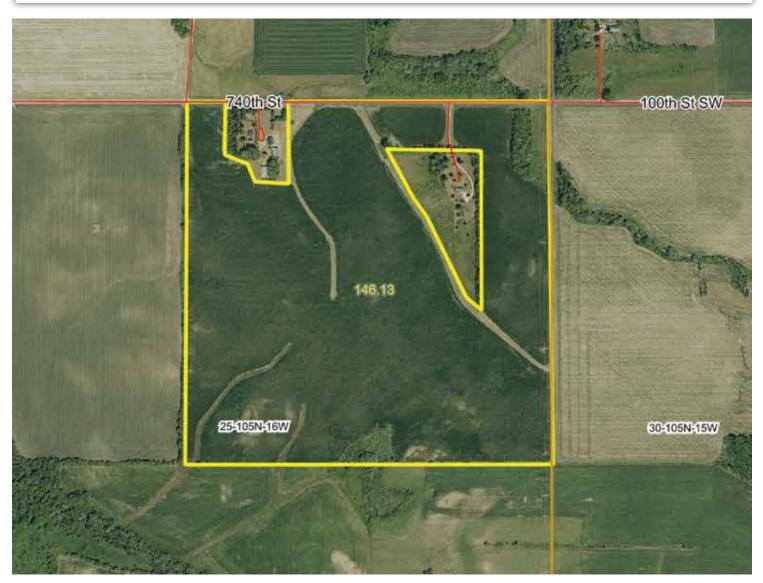

### DODGE COUNTY, MN - VERNON TOWNSHIP

**Description:** THAT PART OF THE NE ¼ OF THE NE ¼ OF SECTION 25, TOWNSHIP 105 NORTH, RANGE 16 WEST, DODGE COUNTY, MINNESOTA, DESCRIBED AS FOLLOWS: COMMENCING AT THE EAST QUARTER, Sect-25 Twp-105 Range-016 **Total Acres:** 146.13±

#### Pattern tiled, see maps on page 10.

Parcel is rented for the 2024 crop season, rent will be prorated to close. Land will not be tilled back at the end of the season by the renter.

Note: Country home is being sold September 5 at 1PM as part of the Dodge County, MN Country Home Auction - 5± Acres

\*Lines are approximate

T-105-N

## R-16-W

Please Note: Red outline is the full parcel. Land being sold does not include any homes.

8 Soils Map

Soils data provided by USDA and NRCS.

Area Symbol: MN039, Soil Area Version: 20 Area Symbol: MN109, Soil Area Version: 18