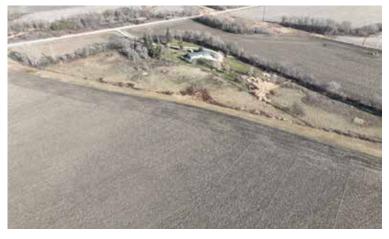

#### Pattern tiled, see maps on page 10.

Parcel is rented for the 2024 crop season, rent will be prorated to close. Land will not be tilled back at the end of the season by the renter.

Note: Country home is being sold September 5 at 1PM as part of the Dodge County, MN Country Home Auction - 5± Acres

## R-16-W

Please Note: Red outline is the full parcel. Land being sold does not include any homes.

8 Soils Map

Soils data provided by USDA and NRCS.

Area Symbol: MN039, Soil Area Version: 20 Area Symbol: MN109, Soil Area Version: 18