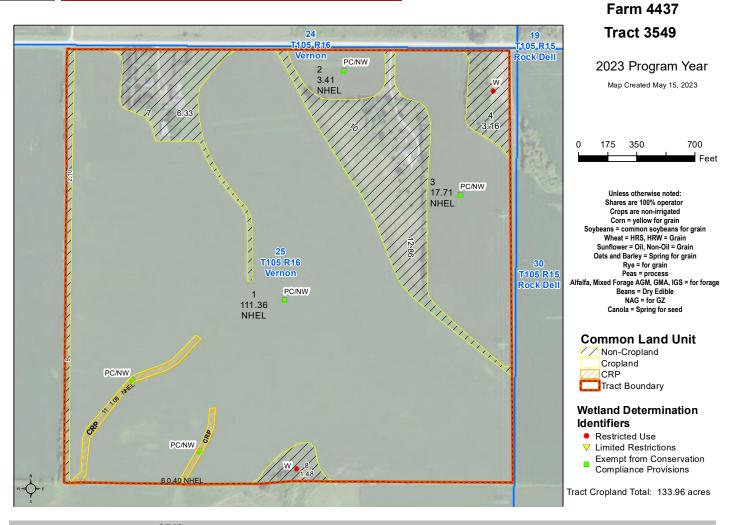

### DODGE COUNTY, MN - VERNON TOWNSHIP

**Description:** THAT PART OF THE NE ¼ OF THE NE ¼ OF SECTION 25, TOWNSHIP 105 NORTH, RANGE 16 WEST, DODGE COUNTY, MINNESOTA, DESCRIBED AS FOLLOWS: COMMENCING AT THE EAST QUARTER, Sect-25 Twp-105 Range-016 **Total Acres:** 146.13±

#### Cropland Acres Per FSA: 133.96±

CRP Acres: 1.48± contract through 9-30-2032, Annual payment: \$444.00

PID #: 16.025.0100 (That part of, new legal & PID# to be assigned)

## FSA Map & Abbreviated 156 Farm Records

| Tract Number           | : | 3549                                                           |
|------------------------|---|----------------------------------------------------------------|
| Description            | : | Sec. 25 Vernon                                                 |
| FSA Physical Location  | : | MINNESOTA/DODGE                                                |
| ANSI Physical Location | : | MINNESOTA/DODGE                                                |
| BIA Unit Range Number  | : |                                                                |
| HEL Status             | : | NHEL: No agricultural commodity planted on undetermined fields |
| Wetland Status         | : | Tract contains a wetland or farmed wetland                     |
| WL Violations          | : | None                                                           |
| Owners                 | : | MARION THEODORA BUNGUM                                         |
| Other Producers        | : | None                                                           |
| Recon ID               | : | None                                                           |
|                        |   |                                                                |

| Tract Land Data |          |              |      |      |      |      |           |
|-----------------|----------|--------------|------|------|------|------|-----------|
| Farm Land       | Cropland | DCP Cropland | WBP  | EWP  | WRP  | GRP  | Sugarcane |
| 159.89          | 133.96   | 133.96       | 0.00 | 0.00 | 0.00 | 0.00 | 0.0       |

| DCP Crop Data |            |                             |           |  |  |  |
|---------------|------------|-----------------------------|-----------|--|--|--|
| Crop Name     | Base Acres | CCC-505 CRP Reduction Acres | PLC Yield |  |  |  |
| Corn          | 66.70      | 0.00                        | 180       |  |  |  |
| Soybeans      | 65.27      | 1.43                        | 47        |  |  |  |
| TOTAL         | 131.97     | 1.43                        |           |  |  |  |