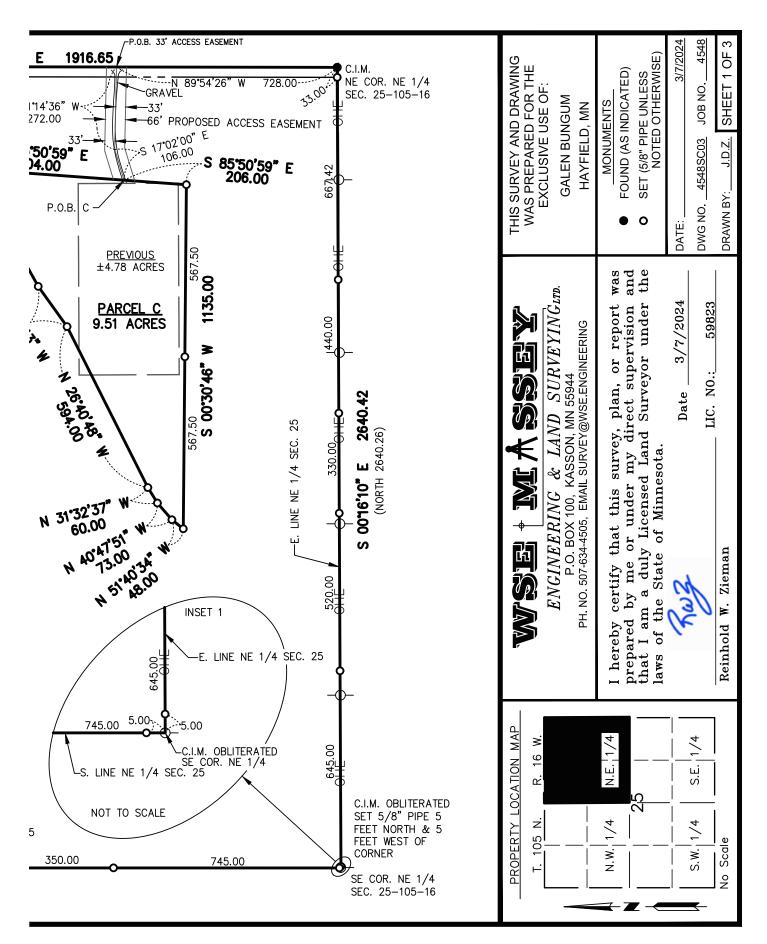

### DODGE COUNTY, MN - VERNON TOWNSHIP

**Description:** THAT PART OF THE NE ¼ OF THE NE ¼ OF SECTION 25, TOWNSHIP 105 NORTH, RANGE 16 WEST, DODGE COUNTY, MINNESOTA, DESCRIBED AS FOLLOWS: COMMENCING AT THE EAST QUARTER, Sect-25 Twp-105 Range-016 **Total Acres:** 146.13±

#### Pattern tiled, see maps on page 10.

Parcel is rented for the 2024 crop season, rent will be prorated to close. Land will not be tilled back at the end of the season by the renter.

Note: Country home is being sold September 5 at 1PM as part of the Dodge County, MN Country Home Auction - 5± Acres

\*Lines are approximate

T-105-N

## VERNON PLAT

## R-16-W

Please Note: Red outline is the full parcel. Land being sold does not include any homes.

8 Soils Map

Soils data provided by USDA and NRCS.

Area Symbol: MN039, Soil Area Version: 20 Area Symbol: MN109, Soil Area Version: 18