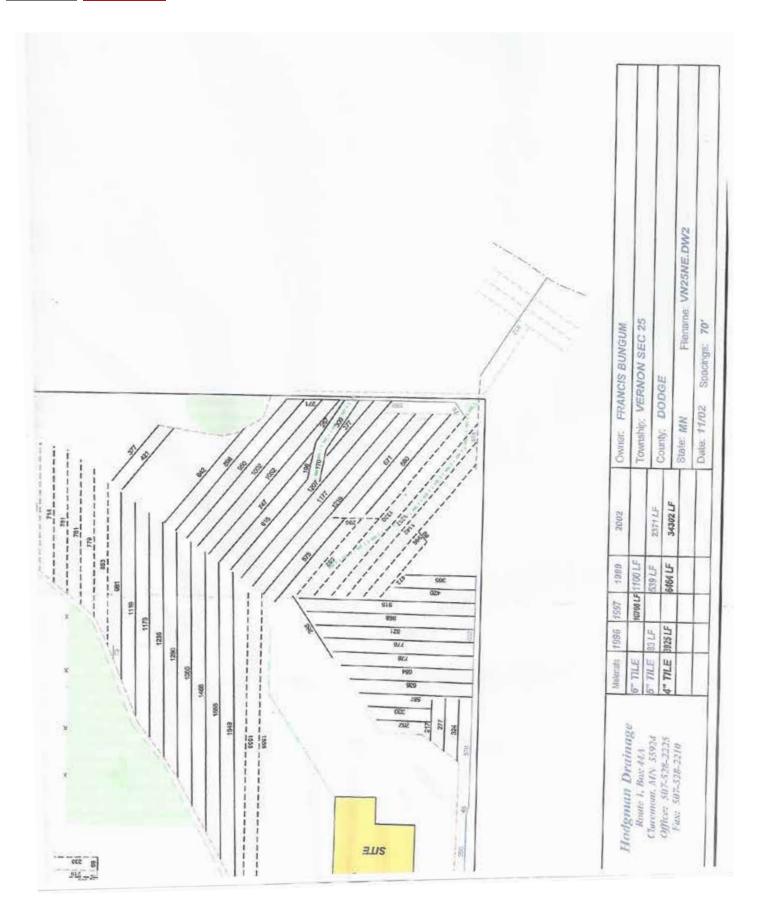

#### Pattern tiled, see maps on page 10.

Parcel is rented for the 2024 crop season, rent will be prorated to close. Land will not be tilled back at the end of the season by the renter.

Note: Country home is being sold September 5 at 1PM as part of the Dodge County, MN Country Home Auction - 5± Acres