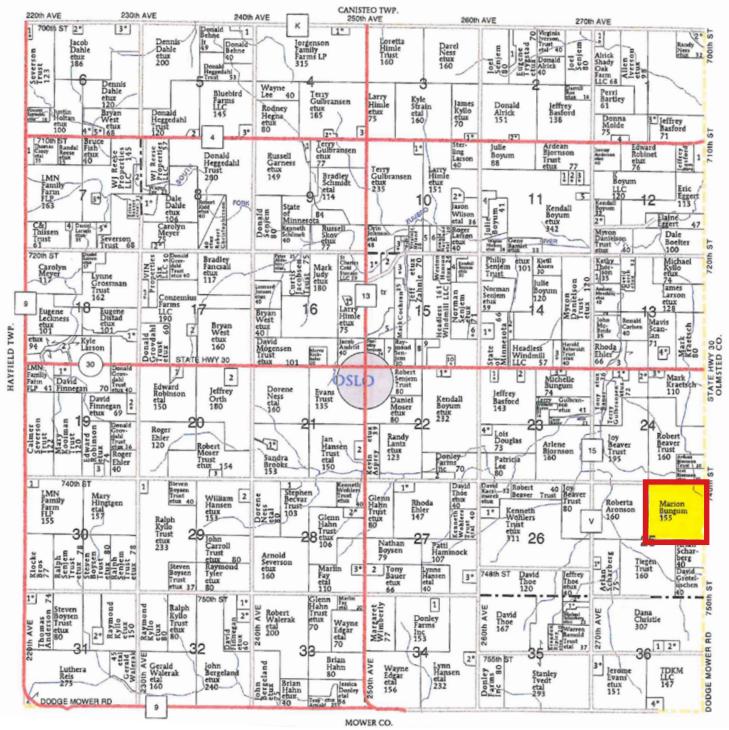

## FSA Map & Abbreviated 156 Farm Records

| Tract Number           | : | 3549                                                           |
|------------------------|---|----------------------------------------------------------------|
| Description            | : | Sec. 25 Vernon                                                 |
| FSA Physical Location  | : | MINNESOTA/DODGE                                                |
| ANSI Physical Location | : | MINNESOTA/DODGE                                                |
| BIA Unit Range Number  | : |                                                                |
| HEL Status             | : | NHEL: No agricultural commodity planted on undetermined fields |
| Wetland Status         | : | Tract contains a wetland or farmed wetland                     |
| WL Violations          | : | None                                                           |
| Owners                 | : | MARION THEODORA BUNGUM                                         |
| Other Producers        | : | None                                                           |
| Recon ID               | : | None                                                           |
|                        |   |                                                                |