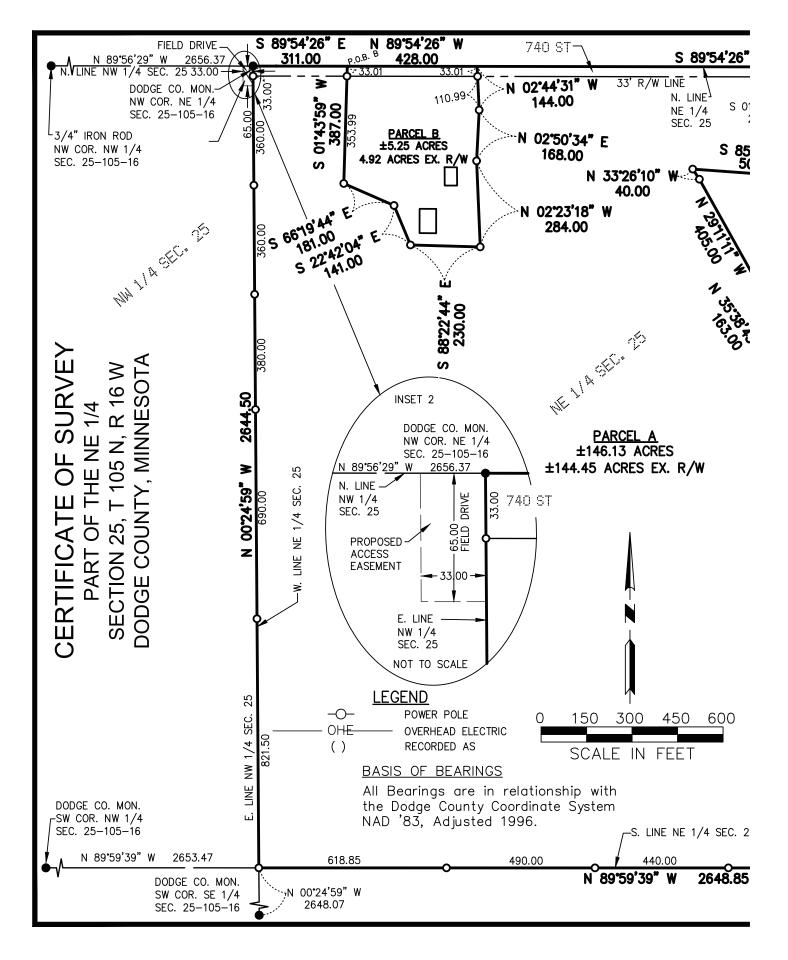

### DODGE COUNTY, MN - VERNON TOWNSHIP

**Description:** THAT PART OF THE NE ¼ OF THE NE ¼ OF SECTION 25, TOWNSHIP 105 NORTH, RANGE 16 WEST, DODGE COUNTY, MINNESOTA, DESCRIBED AS FOLLOWS: COMMENCING AT THE EAST QUARTER, Sect-25 Twp-105 Range-016 **Total Acres:** 146.13±

#### Cropland Acres Per FSA: 133.96±

CRP Acres: 1.48± contract through 9-30-2032, Annual payment: \$444.00

PID #: 16.025.0100 (That part of, new legal & PID# to be assigned)

#### Soil Productivity Index: 97

**Soils:** Marquis silt loam, 2 to 6 percent slopes (73.8%), ClydeFloyd complex, 1 to 4 percent slopes (25.0%), Readlyn silt loam, 1 to 3 percent slopes (0.8%), Coland, frequently floodedSpillville, occasionally flooded complex, 0 to 2 percent slopes (0.4%), Readlyn silt loam, 1 to 3 percent slopes (0.1%)

Taxes (2023): \$4,888.00 (For entire land. New tax amount TBD)

#### Pattern tiled, see maps on page 10.

Parcel is rented for the 2024 crop season, rent will be prorated to close. Land will not be tilled back at the end of the season by the renter.

Note: Country home is being sold September 5 at 1PM as part of the Dodge County, MN Country Home Auction - 5± Acres