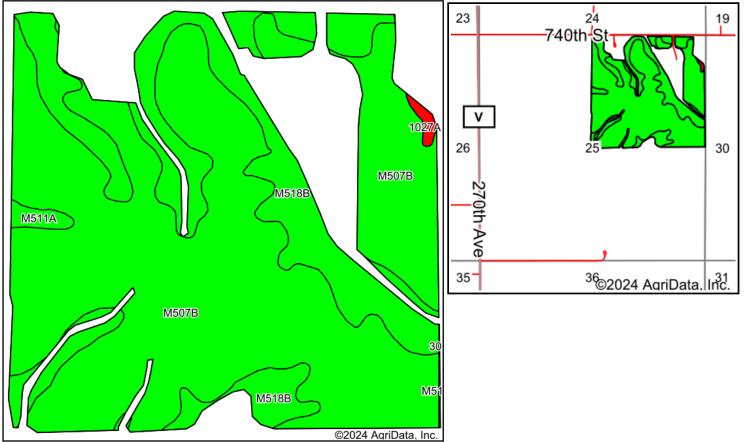

## R-16-W

Please Note: Red outline is the full parcel. Land being sold does not include any homes.

8 Soils Map

Soils data provided by USDA and NRCS.

Area Symbol: MN039, Soil Area Version: 20 Area Symbol: MN109, Soil Area Version: 18

| Area Symbol: Min 109, Soli Area Version: 18 |                                                                                            |       |                  |           |                  |                    |
|---------------------------------------------|--------------------------------------------------------------------------------------------|-------|------------------|-----------|------------------|--------------------|
| Code                                        | Soil Description                                                                           | Acres | Percent of field | PI Legend | Non-Irr Class *c | Productivity Index |
|                                             |                                                                                            |       |                  |           |                  |                    |
| M507B                                       | Marquis silt loam, 2 to 6 percent slopes                                                   | 96.10 | 73.8%            |           | lle              | 99                 |
| M518B                                       | Clyde-Floyd complex, 1 to 4 percent slopes                                                 | 32.55 | 25.0%            |           | llw              | 92                 |
| M511A                                       | Readlyn silt loam, 1 to 3 percent slopes                                                   | 1.05  | 0.8%             |           | lw               | 100                |
| 1027A                                       | Coland, frequently flooded-Spillville, occasionally flooded complex, 0 to 2 percent slopes |       | Vw               | 31        |                  |                    |
| M511A                                       | Readlyn silt loam, 1 to 3 percent slopes                                                   | 0.08  | 0.1%             |           | lw               | 100                |
| Weighted Average                            |                                                                                            |       |                  |           | 2.00             | 97                 |