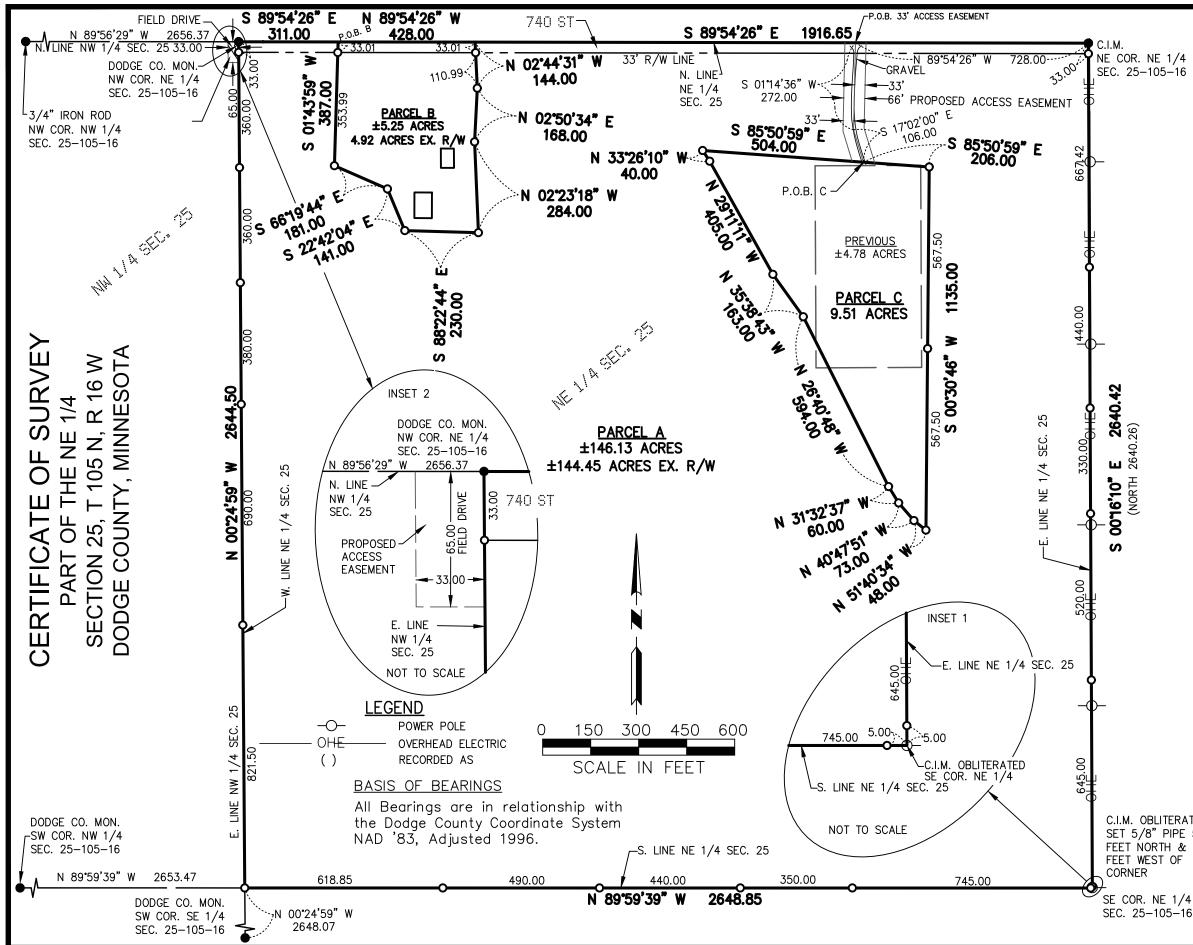

# CERTIFICATE OF SURVEY PART OF THE NE 1/4 SECTION 25, T 105 N, R 16 W DODGE COUNTY, MINNESOTA

# Parcel A:

The Northeast Quarter Section 25, Township 105 North, Range 16 West, Dodge County Minnesota.

# EXCEPTING THEREFROM:

That part of the Northeast Quarter of Section 25, Township 105 North, Range 16 West, Dodge County, Minnesota, described as follows:

Commencing at the northwest corner of the Northeast Quarter of said Section 25; thence South 89 degrees 54 minutes 26 seconds East (NOTE: All Bearings are in relationship with the Dodge County Coordinate System NAD '83, Adjusted 1996), along the north line of said Northeast Quarter, 311.00 feet to the POINT OF BEGINNING; thence South 01 degrees 43 minutes 59 seconds West, 387.00 feet; thence South 66 degrees 19 minutes 44 seconds East, 181.00 feet; thence South 22 degrees 42 minutes 04 seconds East, 141.00 feet; thence South 88 degrees 22 minutes 44 seconds East, 230.00 feet; thence North 02 degrees 23 minutes 18 seconds West, 284.00 feet; thence North 02 degrees 50 minutes 34 seconds East, 168.00 feet; thence North 02 degrees 44 minutes 31 seconds West, 144.00 feet to said north line; thence North 89 degrees 54 minutes 26 seconds West, along said north line, 428.00 feet to the POINT OF BEGINNING.

### ALSO EXCEPTING THEREFROM:

That part of the Northeast Quarter of Section 25, Township 105 North, Range 16 West, Dodge County, Minnesota described as follows:

Commencing at the northeast corner of the Northeast Quarter of said Section 25; thence North 89 degrees 54 minutes 26 seconds West (NOTE: All Bearings are in relationship with the Dodge County Coordinate System NAD '83, Adjusted 1996), along the north line of said Northeast Quarter, 728.00 feet; thence South 01 degrees 14 minutes 36 seconds West, 272.00 feet; thence South 17 degrees 02 minutes 00 seconds East, 106.00 feet to the POINT OF BEGINNING; thence South 85 degrees 50 minutes 59 seconds East, 206.00 feet; thence South 00 degrees 30 minutes 46 seconds West, 1135.00 feet; thence North 51 degrees 40 minutes 34 seconds West, 48.00 feet; thence North 40 degrees 47 minutes 51 seconds West, 73.00 feet; thence North 31 degrees 32 minutes 37 seconds West, 60.00 feet; thence North 26 degrees 40 minutes 48 seconds West, 594.00 feet; thence North 35 degrees 38 minutes 43 seconds West, 163.00 feet; thence North 29 degrees 11 minutes 11 seconds West, 405.00 feet; thence North 33 degrees 26 minutes 10 seconds West, 40.00 feet; thence South 85 degrees 50 minutes 10 seconds West, 40.00 feet; thence South 85 degrees 50 minutes 10 seconds West, 40.00 feet; thence South 85 degrees 50 minutes 59 seconds East, 504.00 feet to the POINT OF BEGINNING.

### SUBJECT TO:

A 66-foot access easement for ingress and egress, across that part of the Northeast Quarter of Section 25, Township 105 North, Range 16 West, Dodge County, Minnesota. The centerline of said 66-foot wide easement described as follows:

Commencing at the northeast corner of the Northeast Quarter of said Section 25; thence North 89 degrees 54 minutes 26 seconds West (NOTE: All Bearings are in relationship with the Dodge County Coordinate System NAD '83, Adjusted 1996), along the north line of said Northeast Quarter, 728.00 feet to the POINT OF BEGINNING of said centerline; thence South 01 degrees 14 minutes 36 seconds West, 272.00 feet; thence South 17 degrees 02 minutes 00 seconds East, 106.00 feet and there terminating.

Sidelines of said easement are to be shortened or prolonged to end on the north line of the Northeast Quarter of said Section 25 and on a line that bears South 85 degrees 50 minutes 59 seconds East and North 85 degrees 50 minutes 59 seconds West from the POINT OF TERMINATION.

Said parcel contains 146.13 acres, more or less, including the 740 ST right—of—way. Said parcel is subject to the 740th street right—of—way over the northerly boundary thereof and is subject to any other easements or encumbrances of record.

### Parcel B:

That part of the Northeast Quarter of Section 25, Township 105 North, Range 16 West, Dodge County Minnesota, described as follows:

Commencing at the northwest corner of the Northeast Quarter of said Section 25; thence South 89 degrees 54 minutes 26 seconds East (NOTE: All Bearings are in relationship with the Dodge County Coordinate System NAD '83, Adjusted 1996), along the north line of said Northeast Quarter, 311.00 feet to the POINT OF BEGINNING; thence South 01 degrees 43 minutes 59 seconds West, 387.00 feet; thence South 66 degrees 19 minutes 44 seconds East, 181.00 feet; thence South 22 degrees 42 minutes 04 seconds East, 141.00 feet; thence South 88 degrees 22 minutes 44 seconds East, 230.00 feet; thence North 02 degrees 23 minutes 18 seconds West, 284.00 feet; thence North 02 degrees 50 minutes 34 seconds East, 168.00 feet; thence North 02 degrees 44 minutes 31 seconds West, 144.00 feet to said north line; thence North 89 degrees 54 minutes 26 seconds West, along said north line, 428.00 feet to the POINT OF BEGINNING.

Said parcel contain 5.25 acres, more or less, including the 740 ST right-of-way Said parcel is subject to 740th street right-of-way over the northerly boundary thereof and is subject to any other easements or encumbrances of record.

#### Parcel C:

That part of the Northeast Quarter of Section 25, Township 105 North, Range 16 West, Dodge County, Minnesota described as follows:

Commencing at the northeast corner of the Northeast Quarter of said Section 25; thence North 89 degrees 54 minutes 26 seconds West (NOTE: All Bearings are in relationship with the Dodge County Coordinate System NAD '83, Adjusted 1996), along the north line of said Northeast Quarter, 728.00 feet; thence South 01 degrees 14 minutes 36 seconds West, 272.00 feet; thence South 17 degrees 02 minutes 00 seconds East, 106.00 feet to the POINT OF BEGINNING; thence South 85 degrees 50 minutes 59 seconds East, 206.00 feet; thence South 00 degrees 30 minutes 46 seconds West, 1135.00 feet; thence North 51 degrees 40 minutes 34 seconds West, 48.00 feet; thence North 40 degrees 47 minutes 51 seconds West, 73.00 feet; thence North 31 degrees 32 minutes 37 seconds West, 60.00 feet; thence North 26 degrees 40 minutes 11 seconds West, 405.00 feet; thence North 35 degrees 26 minutes 10 seconds West, 40.00 feet; thence South 85 degrees 50 minutes 11 seconds West, 405.00 feet; thence North 35 degrees 26 minutes 10 seconds West, 40.00 feet; thence South 85 degrees 50 minutes 10 seconds West, 40.00 feet; thence South 85 degrees 50 minutes 11 seconds West, 405.00 feet; thence North 35 degrees 26 minutes 10 seconds West, 40.00 feet; thence South 85 degrees 50 minutes 59 seconds East, 504.00 feet to the POINT OF BEGINNING.

### TOGETHER WITH:

A 66-foot access easement for ingress and egress, across that part of the Northeast Quarter of Section 25, Township 105 North, Range 16 West, Dodge County, Minnesota. The centerline of said 66-foot wide easement described as follows:

Said parcel contains 9.51 acres, more or less. Said parcel is subject to any easements or encumbrances of record.

| PROPERTY LOCATION MAP           T. 105 N.         R. 16 W.           Image: Image of the second seco | <b>WSE MARKSEY</b><br><i>ENGINEERING &amp; LAND SURVEYINGLTD.</i><br>P.O. BOX 100, KASSON, MN 55944<br>PH. NO. 507-634-4505, EMAIL SURVEY@WSE.ENGINEERING                                           | THIS SURVEY AND DRAWING<br>WAS PREPARED FOR THE<br>EXCLUSIVE USE OF:<br>GALEN BUNGUM<br>HAYFIELD, MN |
|--------------------------------------------------------------------------------------------------------------------------------------------------------------------------------------------------------------------------------------------------------------------------------------------------------------------------------------------------------------------------------------------------------------------------------------------------------------------------------------------------------------------------------------------------------------------------------------------------------------------------------------------------------------------------------------------------------------------------------------------------------------------------------------------------------------------------------------------------------------------------------------------------------------------------------------------------------------------------------------------------------------------------------------------------------------------------------------------------------------------------------------------------------------------------------------------------------------------------------------------------------------------------------------------------------------------------------------------------------------------------------------------------------------------------------------------------------------------------------------------------------------------------------------------------------------------------------------------------------------------------------------------------------------------------------------------------------------------------------------------------------------------------------------------------------------------------------------------------------------------------------------------------------------------------------------------------------------------------------------------------------------------------------------------|-----------------------------------------------------------------------------------------------------------------------------------------------------------------------------------------------------|------------------------------------------------------------------------------------------------------|
| N.W. 1/4<br>N.W. 1/4<br>25                                                                                                                                                                                                                                                                                                                                                                                                                                                                                                                                                                                                                                                                                                                                                                                                                                                                                                                                                                                                                                                                                                                                                                                                                                                                                                                                                                                                                                                                                                                                                                                                                                                                                                                                                                                                                                                                                                                                                                                                                 | I hereby certify that this survey, plan, or report was<br>prepared by me or under my direct supervision and<br>that I am a duly Licensed Land Surveyor under the<br>laws of the State of Minnesota. | MONUMENTS<br>FOUND (AS INDICATED)<br>SET (5/8" PIPE UNLESS<br>NOTED OTHERWISE)                       |
| S.W. 1/4 S.E. 1/4<br>No Scale                                                                                                                                                                                                                                                                                                                                                                                                                                                                                                                                                                                                                                                                                                                                                                                                                                                                                                                                                                                                                                                                                                                                                                                                                                                                                                                                                                                                                                                                                                                                                                                                                                                                                                                                                                                                                                                                                                                                                                                                              | Date<br>LIC. NO.: <u>59823</u><br>Reinhold W. Zieman                                                                                                                                                | DATE:                                                                                                |