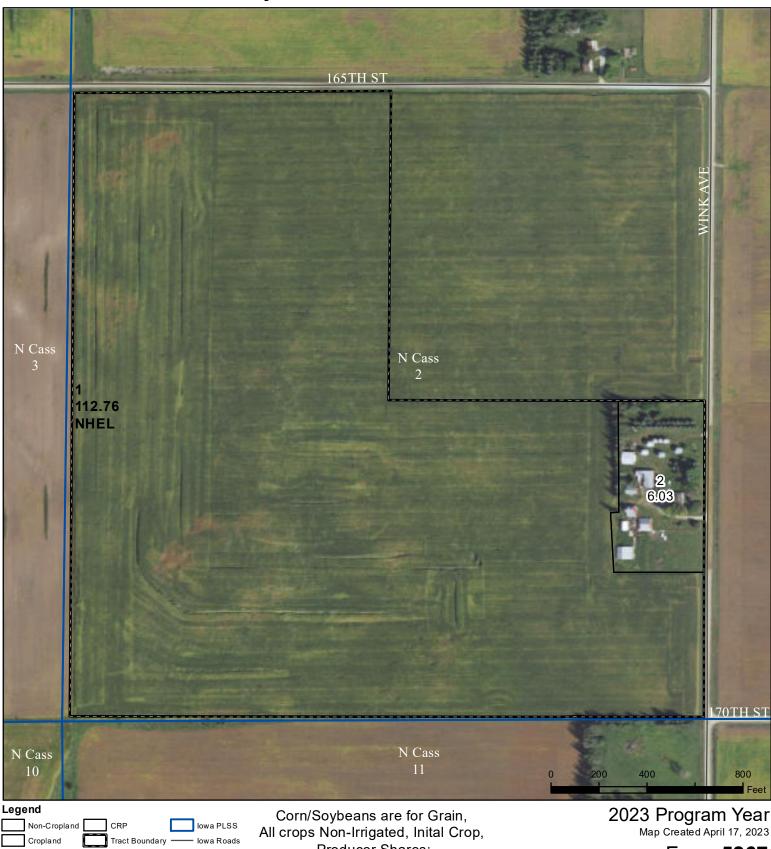

## Wetland Determination Identifiers

- Restricted Use
- $\nabla$ Limited Restrictions
- Exempt from Conservation

**Compliance Provisions** 

**Producer Shares:** 

## Tract Cropland Total: 112.76 acres

Farm 5267 Tract 11277

United States Department of Agriculture (USDA) Farm Service Agency (FSA) maps are for FSA Program administration only. This map does not represent a legal survey or reflect actual ownership; rather it depicts the information provided directly from the producer and/or National Agricultural Imagery Program (NAIP) imagery. The producer accepts the data 'as is' and assumes all risks associated with its use. USDA-FSA assumes no responsibility for actual or consequential damage incurred as a result of any user's reliance on this data outside FSA Programs. Wetland identifiers do not represent the size, shape, or specific determination of the area. Refer to your original determination (CPA-026 and attached maps) for exact boundaries and determinations or contact USDA Natural Resources Conservation Service (NRCS).

USDA is an equal opportunity provider, employer, and lender.