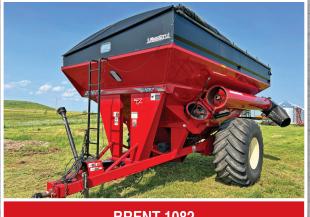

2012 CASE IH 8230

1989 CASE IH 9170

1993 JOHN DEERE 4960

**BRENT 1082** 

2011 HORSCH ANDERSON 60-15

**WISHEK 842T** 

By appointment with Chad only. All items must be removed by August 22, 2023.

August 1 - August 15, Monday - Friday from 8AM - 5PM.