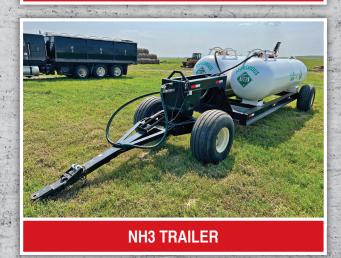

TIMED ONLINE

Auctioneer's Note: Chad is retiring from production agriculture and offering his complete line of equipment, which includes Quadtrac, Tractors, Combine, Tillage, Heads, Tracks, Hopper Bottom Trailer, & Grain Handling Equipment.

2012 CASE IH 8230

1989 CASE IH 9170

1993 JOHN DEERE 4960

**BRENT 1082** 

2011 HORSCH ANDERSON 60-15

**WISHEK 842T** 

By appointment with Chad only. All items must be removed by August 22, 2023.

August 1 - August 15, Monday - Friday from 8AM - 5PM.