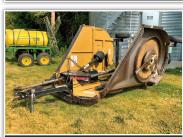

## Auction Uncludes:

1975 JOHN DEERE 4030

**2WD TRACTORS,** SKID STEERS & ATTACH., TILLAGE, SPRAYER, GRAVITY WAGONS, AUGERS, **ROTARY MOWERS, 5th WHEEL CAMPER** 

1971 JOHN DEERE 4020

1970 INTERNATIONAL 1456