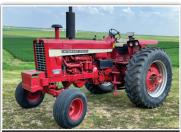

## Auction Uncludes:

1975 JOHN DEERE 4030

**2WD TRACTORS,** SKID STEERS & ATTACH., TILLAGE, SPRAYER, GRAVITY WAGONS, AUGERS, **ROTARY MOWERS, 5th WHEEL CAMPER** 

1971 JOHN DEERE 4020

1970 INTERNATIONAL 1456