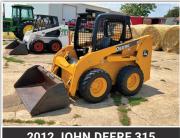

1969 INTERNATIONAL 756

1953 FARMALL SUPER C

GLENCOE SOIL SAVER

**LAND PRIDE RCR2596** 

**LAND PRIDE RCRM3215** 

**2012 JOHN DEERE 315** 

1997 BOBCAT 751

**2004 KEYSTONE OUTBACK** 