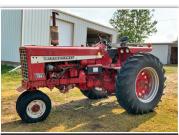

1969 INTERNATIONAL 756

1953 FARMALL SUPER C

GLENCOE SOIL SAVER

**LAND PRIDE RCR2596** 

**LAND PRIDE RCRM3215** 

**2012 JOHN DEERE 315** 

1997 BOBCAT 751

**2004 KEYSTONE OUTBACK** 