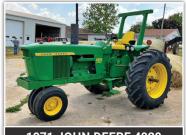

## Auction Uncludes:

1975 JOHN DEERE 4030

**2WD TRACTORS,** SKID STEERS & ATTACH., TILLAGE, SPRAYER, GRAVITY WAGONS, AUGERS, **ROTARY MOWERS, 5th WHEEL CAMPER** 

1971 JOHN DEERE 4020

1970 INTERNATIONAL 1456