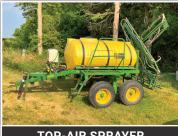

## Auction Uncludes:

1975 JOHN DEERE 4030

**2WD TRACTORS,** SKID STEERS & ATTACH., TILLAGE, SPRAYER, GRAVITY WAGONS, AUGERS, **ROTARY MOWERS, 5th WHEEL CAMPER** 

1971 JOHN DEERE 4020

1970 INTERNATIONAL 1456