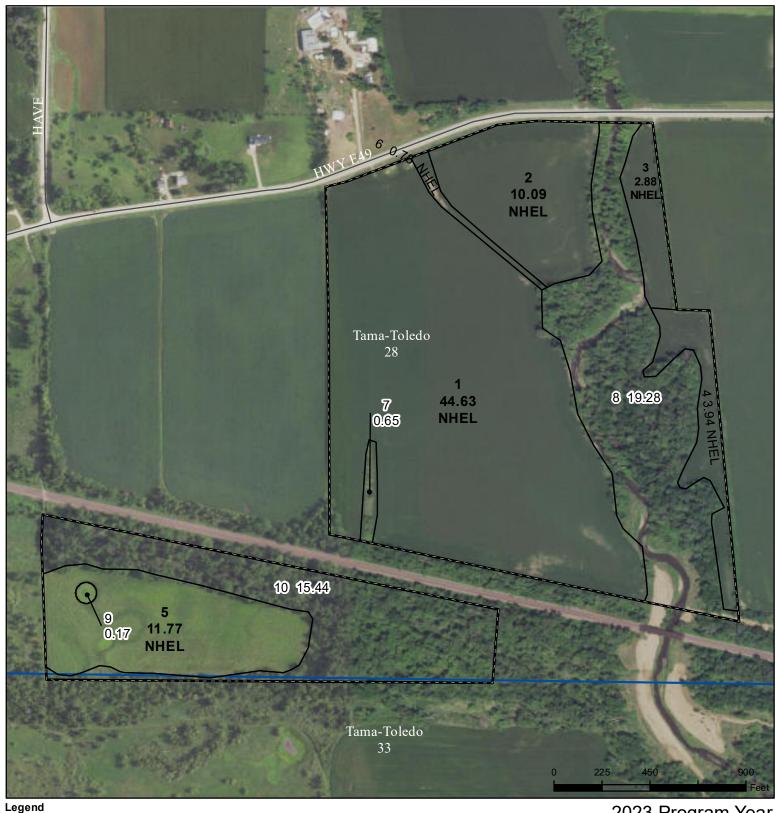

## Tama County, Iowa

Wetland Determination

Non-Cropland

Cropland

Restricted Use Limited

**Exempt from Conservation** 

CRP

Tract Boundary -

lowa PLSS

Compliance Provisions

Tract Cropland Total: 74.09 acres

2023 Program Year Map Created April 04, 2023

Farm **4543** Tract **2659** 

United States Department of Agriculture (USDA) Farm Service Agency (FSA) maps are for FSA Program administration only. This map does not represent a legal survey or reflect actual ownership; rather it depicts the information provided directly from the producer and/or National Agricultural Imagery Program (NAIP) imagery. The producer accepts the data 'as is' and assumes all risks associated with its use. USDA-FSA assumes no responsibility for actual or consequential damage incurred as a result of any user's reliance on this data outside FSA Programs. Wetland identifiers do not represent the size, shape, or specific determination of the area. Refer to your original determination (CPA-026 and attached maps) for exact boundaries and determinations or contact USDA Natural Resources Conservation Service (NRCS).