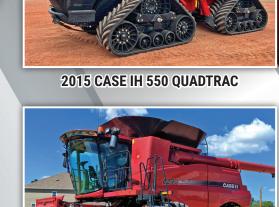

## TIMED ONLINE FARM RETIREMEN

**OPENS: THURSDAY, SEPTEMBER 7** 

CLOSES: THURSDAY, SEPTEMBER 14 | 10AM MDT 2023

AUCTIONEER'S NOTE: Tim & Rebecca have decided to retire and will be offering this excellent lineup of well-maintained, late-model equipment.

PREVIEW: By appointment Friday, September 1 - Thursday, September 14 from 8AM - 5PM MDT. No preview Labor Day.

**LOADOUT:** By appointment Thursday, September 14 – Sunday, September 24 from 8AM - 5PM MDT.



## TIMOTHY & REBECCH ECKELBERG, 701.260.9502

or Steffes Group Representative Terry Moe at 701.580.2426







2006 CASEIH SPX4410



2004 AG CHEM TERRAGATOR 8104



2009 FREIGHTLINER CASCADIA



2005 INTERNATIONAL 9900I 6X4



**2006 KENWORTH T600** 



**2018 TIMPTE SUPER HOPPER** 



2014 TIMPTE SUPER HOPPER



2006 TIMPTE SUPER HOPPER



**2015 MACDON FD75** 



**2013 MORRIS C2 CONTOUR** 



**SUMMERS DIAMOND** 



**UNVERFERTH 9200** 



**2002 BRANDT 4000** 



2017 BRANDT 1547LP+



2019 @ARRY=ON



Google maps does not pin correctly - From south of Halliday, ND, 7.8 miles west on Hwy 200, then 4 miles north on 92nd Avenue SW, left at 1st Street SW to stay on 92nd Avenue NW, continue north on 92nd Avenue NW for 2 miles, west 1.2 miles on 1st Street NW. Farm on right side of road to 9350 1st Street NW, Halliday, North Dakota 58636



701.237.9173 | SteffesGroup.com Steffes Group, Inc.,