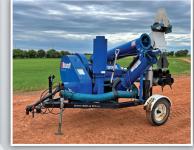

**2002 BRANDT 4000** 

2017 BRANDT 1547LP+

2019 @ARRY=ON

Google maps does not pin correctly - From south of Halliday, ND, 7.8 miles west on Hwy 200, then 4 miles north on 92nd Avenue SW, left at 1st Street SW to stay on 92nd Avenue NW, continue north on 92nd Avenue NW for 2 miles, west 1.2 miles on 1st Street NW. Farm on right side of road to 9350 1st Street NW, Halliday, North Dakota 58636