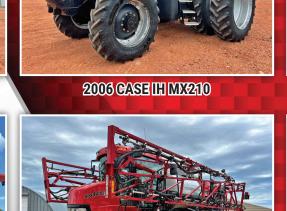

## TIMED ONLINE FARM RETIREMEN

**OPENS: THURSDAY, SEPTEMBER 7** 

CLOSES: THURSDAY, SEPTEMBER 14 | 10AM MDT 2023

AUCTIONEER'S NOTE: Tim & Rebecca have decided to retire and will be offering this excellent lineup of well-maintained, late-model equipment.

PREVIEW: By appointment Friday, September 1 - Thursday, September 14 from 8AM - 5PM MDT. No preview Labor Day.

**LOADOUT:** By appointment Thursday, September 14 – Sunday, September 24 from 8AM - 5PM MDT.



## TIMOTHY & REBECCH ECKELBERG, 701.260.9502

or Steffes Group Representative Terry Moe at 701.580.2426







2006 CASEIH SPX4410



2004 AG CHEM TERRAGATOR 8104



2009 FREIGHTLINER CASCADIA



2005 INTERNATIONAL 9900I 6X4



**2006 KENWORTH T600** 



**2018 TIMPTE SUPER HOPPER** 



2014 TIMPTE SUPER HOPPER



2006 TIMPTE SUPER HOPPER



**2015 MACDON FD75** 



**2013 MORRIS C2 CONTOUR** 



**SUMMERS DIAMOND** 



**UNVERFERTH 9200** 



**2002 BRANDT 4000** 



2017 BRANDT 1547LP+



2019 @ARRY=ON



Google maps does not pin correctly - From south of Halliday, ND, 7.8 miles west on Hwy 200, then 4 miles north on 92nd Avenue SW, left at 1st Street SW to stay on 92nd Avenue NW, continue north on 92nd Avenue NW for 2 miles, west 1.2 miles on 1st Street NW. Farm on right side of road to 9350 1st Street NW, Halliday, North Dakota 58636



701.237.9173 | SteffesGroup.com Steffes Group, Inc., 200