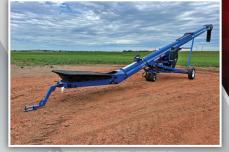

**2002 BRANDT 4000** 

2017 BRANDT 1547LP+

2019 @ARRY=ON

Google maps does not pin correctly - From south of Halliday, ND, 7.8 miles west on Hwy 200, then 4 miles north on 92nd Avenue SW, left at 1st Street SW to stay on 92nd Avenue NW, continue north on 92nd Avenue NW for 2 miles, west 1.2 miles on 1st Street NW. Farm on right side of road to 9350 1st Street NW, Halliday, North Dakota 58636