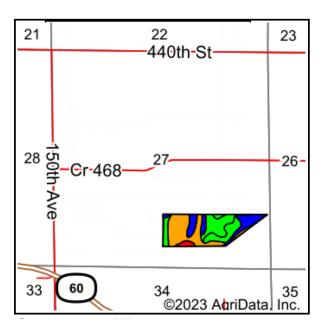

# GOODHUE COUNTY, MINNESOTA LAND AUCTION

Opens: Tuesday, September 5

Closes: Tuesday, September 12 | 1PM 2023

TIMED ONLINE

From Zumbrota, MN, 2.8 miles west on MN-60 E, .5 miles north on 150th Ave., .8 miles east on 445th St. Land is located on the south side of the road.

#### SEPTEMBER 2023 S **OPENS CLOSES**

**Land Located:** From Zumbrota, MN, 2.8 miles west on MN-60 E, .5 miles north on 150th Ave., .8 miles east on 445th St. Land is located on the south side of the road.