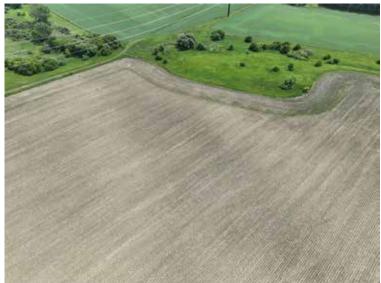

#### **TRACT 2 DETAILS**

**Description:** Parcel 7b (on Survey)

The South Half (S 1/2) of the Southeast Quarter (SE 1/4) in Section 27, Township 110 North, Range 16 West. Except: The South 534 feet of the Southeast Quarter (SE 1/4) of Section 27, Township 110 North, Range 16 West Further excepting therefrom: That part of the Southeast Quarter of the Southeast Quarter of Section 27, Township 110, Range 16 West, Goodhue County, Minnesota, described as follows:

Total Acres: 36.04± Acres

Cropland Acres: Approx. 30.14± Acres

PID #: 38-027-0600 (That part of, new legal & PID# to be assigned)

Soil Productivity Index: 84.1

**Soils:** Bassett-Kasson complex (34.2%), Maxfield silt loam (22.0%), Klinger silt loam (20.7%), Kasson silt loam (18.3%),