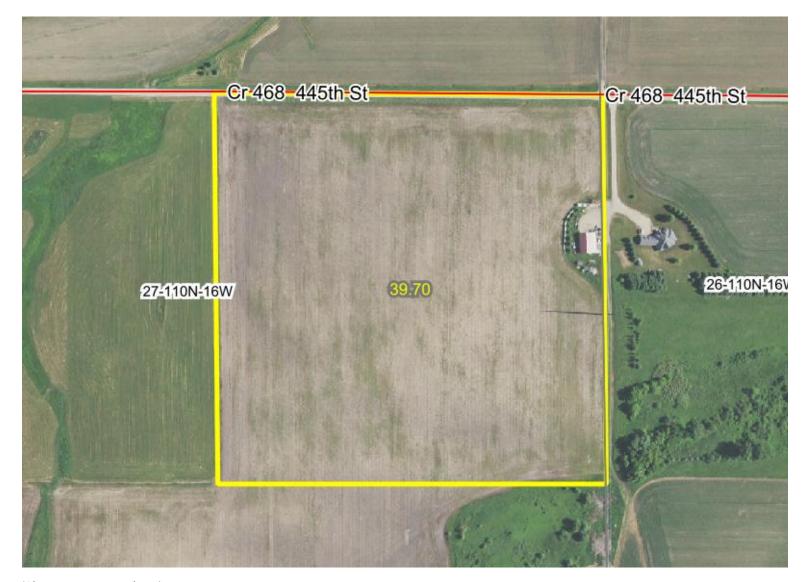

### **TRACT 1 DETAILS**

**Description:** Parcel 7a (on Survey) The Northeast Quarter (NE ¼) of the Southeast Quarter (SE ¼) in Section 27, Township 110 North, Range 16 West.

Total Acres: 39.7± Acres

Cropland Acres: Approx. 36.25± Acres

Parcel 7

The Northeast Quarter (NE 1/4) of the Southeast Quarter (SE 1/4) in Section 27, Township 110 North, Range 16 West.

Containing 39.70 acres.

SURVEYOR'S CERTIFICATION

I hereby certify that this survey, plan, or report was prepared by me or under my direct supervision and that I am a duly Licensed Land Surveyor under the laws of the State of Minnesota