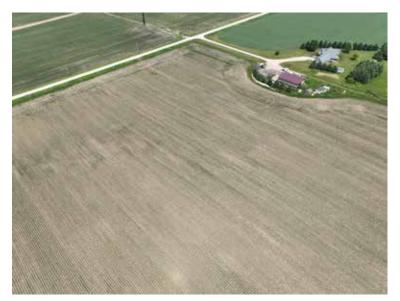

# GOODHUE COUNTY, MINNESOTA LAND AUCTION

Opens: Tuesday, September 5

Closes: Tuesday, September 12 | 1PM 2023

TIMED ONLINE

From Zumbrota, MN, 2.8 miles west on MN-60 E, .5 miles north on 150th Ave., .8 miles east on 445th St. Land is located on the south side of the road.

#### SEPTEMBER 2023 S **OPENS CLOSES**

**Land Located:** From Zumbrota, MN, 2.8 miles west on MN-60 E, .5 miles north on 150th Ave., .8 miles east on 445th St. Land is located on the south side of the road.

Description: NE1/4 OF SE1/4 & S534FT BEING 32.36AC REC, S1/2 OF SE1/4 SEC 27-110-16 EX 4/16/90 EX 11.12AC

Sect-27 Twp-110 Range-016

**Total Acres:** 75.74± **PID #:** 38-027-0600

TO BE SOLD IN 2 TRACTS!

\*Lines are approximate