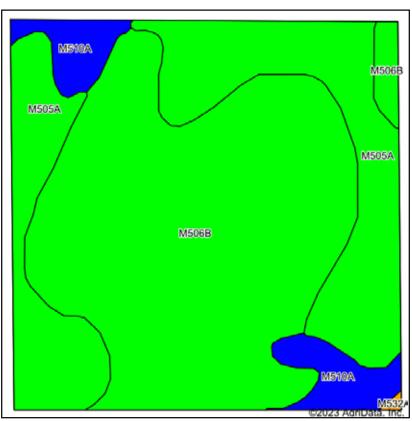

PID #: 38-027-0600 (That part of, new legal & PID#

to be assigned)

Soil Productivity Index: 95.1

**Soils:** Kasson silt loam (59.5%), Klinger silt loam (33.1%), Maxfield silt loam (7.2%), Maxfield silty

clay loam (0.2%)

Taxes (2023): \$2,932 (For entire land. New tax

amount TBD)

\*Lines are approximate

Soils data provided by USDA and NRCS.

| Area Symbol: MN049, Soil Area Version: 18 |                                                                       |       |                  |           |                  |                    |
|-------------------------------------------|-----------------------------------------------------------------------|-------|------------------|-----------|------------------|--------------------|
| Code                                      | Soil Description                                                      | Acres | Percent of field | PI Legend | Non-Irr Class *c | Productivity Index |
| M506B                                     | Kasson silt loam, 2 to 6 percent slopes                               | 23.64 | 59.5%            |           | lle              | 95                 |
| M505A                                     | Klinger silt loam, 1 to 4 percent slopes                              | 13.16 | 33.1%            |           | lw               | 98                 |
| M510A                                     | Maxfield silt loam, 0 to 2 percent slopes                             | 2.84  | 7.2%             |           | llw              | 83                 |
| M532A                                     | Maxfield silty clay loam, 0 to 2 percent slopes, occasionally flooded | 0.06  | 0.2%             |           | llw              | 74                 |
| Weighted Average                          |                                                                       |       |                  |           | 1.67             | 95.1               |

Total Acres: 36.04± Acres

Cropland Acres: Approx. 30.14± Acres

PID #: 38-027-0600 (That part of, new legal & PID# to be assigned)

Soil Productivity Index: 84.1

**Soils:** Bassett-Kasson complex (34.2%), Maxfield silt loam (22.0%), Klinger silt loam (20.7%), Kasson silt loam (18.3%),

Meridian-Bassett complex (2.9%), Maxfield silty clay loam (2.0%) **Taxes (2023):** \$2,932 (For entire land. New tax amount TBD)

<sup>\*</sup>Lines are approximate

| Area Symbol: MN049, Soil Area Version: 18 |                                                                       |       |                  |           |                  |                    |
|-------------------------------------------|-----------------------------------------------------------------------|-------|------------------|-----------|------------------|--------------------|
| Code                                      | Soil Description                                                      | Acres | Percent of field | PI Legend | Non-Irr Class *c | Productivity Index |
| M523C2                                    | Bassett-Kasson complex, 6 to 12 percent slopes, eroded                | 12.32 | 34.2%            |           | Ille             | 77                 |
| M510A                                     | Maxfield silt loam, 0 to 2 percent slopes                             | 7.92  | 22.0%            |           | llw              | 83                 |
| M505A                                     | Klinger silt loam, 1 to 4 percent slopes                              | 7.46  | 20.7%            |           | lw               | 98                 |
| M506B                                     | Kasson silt loam, 2 to 6 percent slopes                               | 6.58  | 18.3%            |           | lle              | 95                 |
| M537E                                     | Meridian-Bassett complex, 18 to 35 percent slopes                     | 1.04  | 2.9%             |           | Vle              | 14                 |
| M532A                                     | Maxfield silty clay loam, 0 to 2 percent slopes, occasionally flooded | 0.72  | 2.0%             |           | llw              | 74                 |
| Weighted Average                          |                                                                       |       |                  |           | 2.25             | 84.1               |