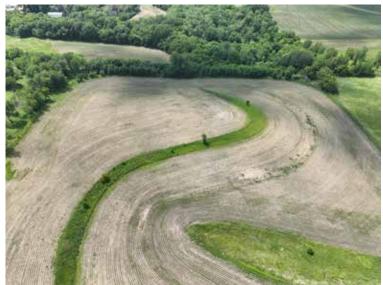

Auctioneer's Note: Lender-owned land coming up on public auction, Steffes has the pleasure to present 75.74± acres of prime farmland in Minneola Township, Goodhue County. This is a great opportunity for farmers and investors to secure a valuable piece of land. The 75.74± acres will be sold in two tracts with the southern 36.04± acres subject to a Right of First Refusal. The building and related improvements located on the northern 39.7± acres are not included in the sale. Any required access to the southern tract will be provided through an easement running along the west edge of the northern tract.

#### **EASEMENTS AND SURVEY**

If tract 1 and tract 2 are separate buyers or the Right of First Refusal is exercised on tract 1 the easement will be created as shown on the map exhibit B-1 on page 12.