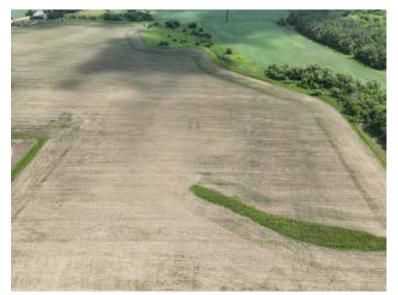

Auctioneer's Note: Lender-owned land coming up on public auction, Steffes has the pleasure to present 75.74± acres of prime farmland in Minneola Township, Goodhue County. This is a great opportunity for farmers and investors to secure a valuable piece of land. The 75.74± acres will be sold in two tracts with the southern 36.04± acres subject to a Right of First Refusal. The building and related improvements located on the northern 39.7± acres are not included in the sale. Any required access to the southern tract will be provided through an easement running along the west edge of the northern tract.

#### **EASEMENTS AND SURVEY**

If tract 1 and tract 2 are separate buyers or the Right of First Refusal is exercised on tract 1 the easement will be created as shown on the map exhibit B-1 on page 12.