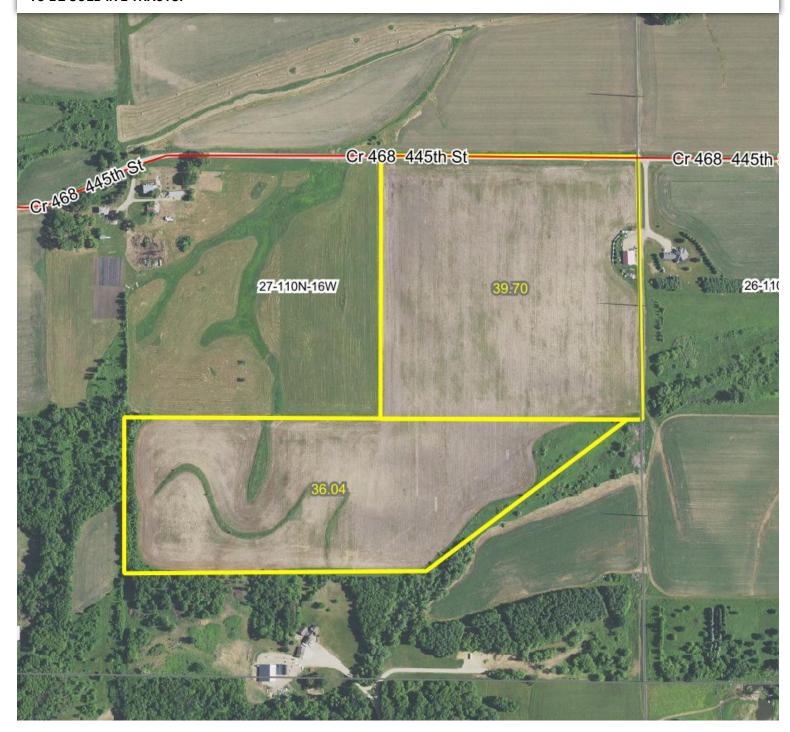

Auctioneer's Note: Lender-owned land coming up on public auction, Steffes has the pleasure to present 75.74± acres of prime farmland in Minneola Township, Goodhue County. This is a great opportunity for farmers and investors to secure a valuable piece of land. The 75.74± acres will be sold in two tracts with the southern 36.04± acres subject to a Right of First Refusal. The building and related improvements located on the northern 39.7± acres are not included in the sale. Any required access to the southern tract will be provided through an easement running along the west edge of the northern tract.

Description: NE1/4 OF SE1/4 & S534FT BEING 32.36AC REC, S1/2 OF SE1/4 SEC 27-110-16 EX 4/16/90 EX 11.12AC

Sect-27 Twp-110 Range-016

**Total Acres:** 75.74± **PID #:** 38-027-0600

TO BE SOLD IN 2 TRACTS!

\*Lines are approximate

### **TRACT 1 DETAILS**

**Description:** Parcel 7a (on Survey) The Northeast Quarter (NE ¼) of the Southeast Quarter (SE ¼) in Section 27, Township 110 North, Range 16 West.

Total Acres: 39.7± Acres

Cropland Acres: Approx. 36.25± Acres

#### **TRACT 2 DETAILS**

**Description:** Parcel 7b (on Survey)

The South Half (S 1/2) of the Southeast Quarter (SE 1/4) in Section 27, Township 110 North, Range 16 West. Except: The South 534 feet of the Southeast Quarter (SE 1/4) of Section 27, Township 110 North, Range 16 West Further excepting therefrom: That part of the Southeast Quarter of the Southeast Quarter of Section 27, Township 110, Range 16 West, Goodhue County, Minnesota, described as follows: