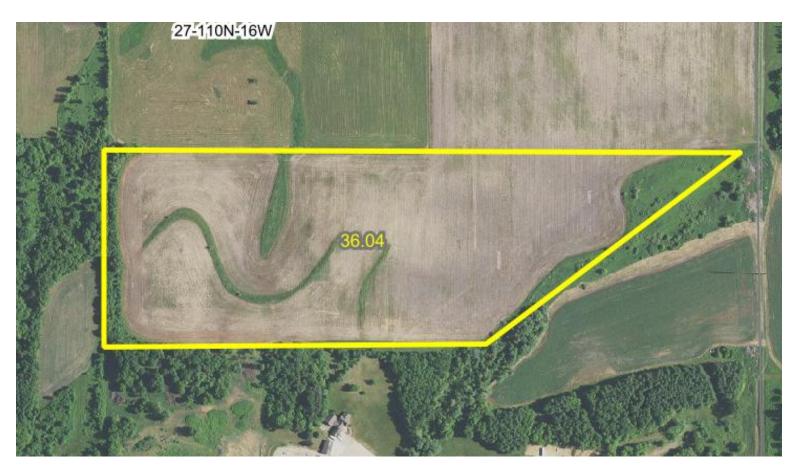

Auctioneer's Note: Lender-owned land coming up on public auction, Steffes has the pleasure to present 75.74± acres of prime farmland in Minneola Township, Goodhue County. This is a great opportunity for farmers and investors to secure a valuable piece of land. The 75.74± acres will be sold in two tracts with the southern 36.04± acres subject to a Right of First Refusal. The building and related improvements located on the northern 39.7± acres are not included in the sale. Any required access to the southern tract will be provided through an easement running along the west edge of the northern tract.

Description: NE1/4 OF SE1/4 & S534FT BEING 32.36AC REC, S1/2 OF SE1/4 SEC 27-110-16 EX 4/16/90 EX 11.12AC

Sect-27 Twp-110 Range-016

**Total Acres:** 75.74± **PID #:** 38-027-0600

TO BE SOLD IN 2 TRACTS!

\*Lines are approximate

Total Acres: 36.04± Acres

Cropland Acres: Approx. 30.14± Acres

PID #: 38-027-0600 (That part of, new legal & PID# to be assigned)

Soil Productivity Index: 84.1

**Soils:** Bassett-Kasson complex (34.2%), Maxfield silt loam (22.0%), Klinger silt loam (20.7%), Kasson silt loam (18.3%),