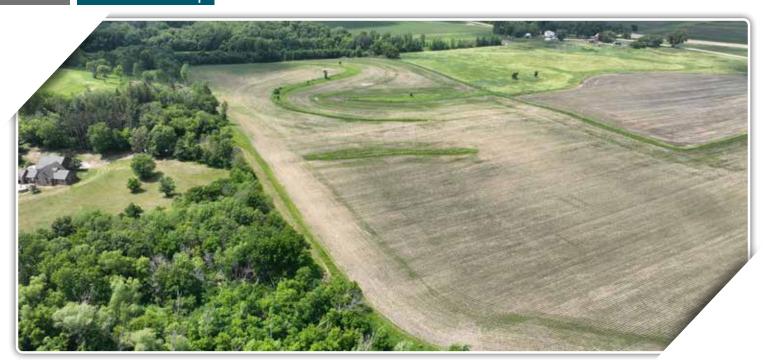

# GOODHUE COUNTY, MINNESOTA LAND AUCTION

Opens: Tuesday, September 5

Closes: Tuesday, September 12 | 1PM 2023

TIMED ONLINE

From Zumbrota, MN, 2.8 miles west on MN-60 E, .5 miles north on 150th Ave., .8 miles east on 445th St. Land is located on the south side of the road.

#### SEPTEMBER 2023 S **OPENS CLOSES**

**Land Located:** From Zumbrota, MN, 2.8 miles west on MN-60 E, .5 miles north on 150th Ave., .8 miles east on 445th St. Land is located on the south side of the road.

Description: NE1/4 OF SE1/4 & S534FT BEING 32.36AC REC, S1/2 OF SE1/4 SEC 27-110-16 EX 4/16/90 EX 11.12AC

Sect-27 Twp-110 Range-016

**Total Acres:** 75.74± **PID #:** 38-027-0600

TO BE SOLD IN 2 TRACTS!

\*Lines are approximate