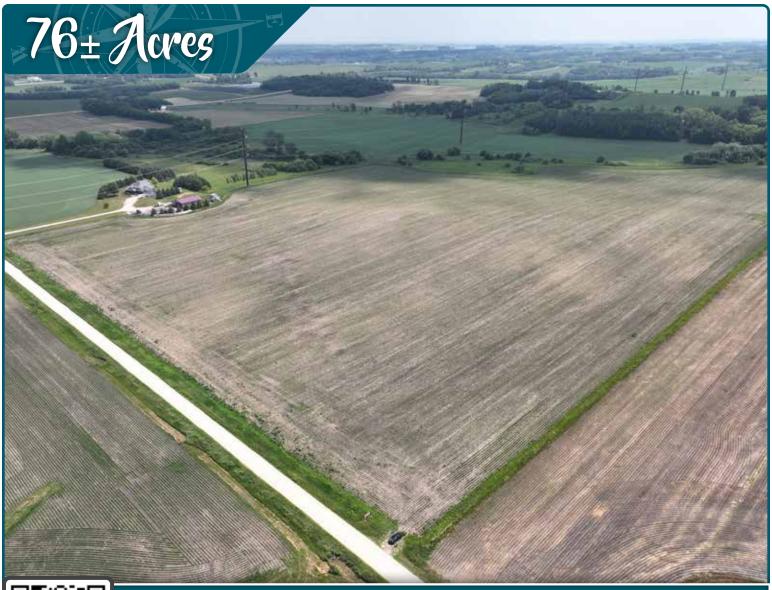

# GOODHUE COUNTY, MINNESOTA LAND AUCTION

Opens: Tuesday, September 5

Closes: Tuesday, September 12 | 1PM 2023

TIMED ONLINE

From Zumbrota, MN, 2.8 miles west on MN-60 E, .5 miles north on 150th Ave., .8 miles east on 445th St. Land is located on the south side of the road.

Auctioneer's Note: Lender-owned land coming up on public auction, Steffes has the pleasure to present 75.74± acres of prime farmland in Minneola Township, Goodhue County. This is a great opportunity for farmers and investors to secure a valuable piece of land. The 75.74± acres will be sold in two tracts with the southern 36.04± acres subject to a Right of First Refusal. The building and related improvements located on the northern 39.7± acres are not included in the sale. Any required access to the southern tract will be provided through an easement running along the west edge of the northern tract.

#### SEPTEMBER 2023 S **OPENS CLOSES**

**Land Located:** From Zumbrota, MN, 2.8 miles west on MN-60 E, .5 miles north on 150th Ave., .8 miles east on 445th St. Land is located on the south side of the road.