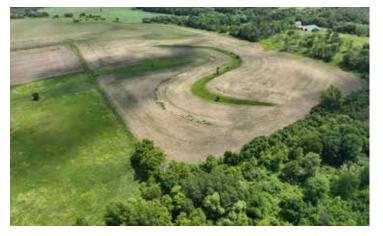

Auctioneer's Note: Lender-owned land coming up on public auction, Steffes has the pleasure to present 75.74± acres of prime farmland in Minneola Township, Goodhue County. This is a great opportunity for farmers and investors to secure a valuable piece of land. The 75.74± acres will be sold in two tracts with the southern 36.04± acres subject to a Right of First Refusal. The building and related improvements located on the northern 39.7± acres are not included in the sale. Any required access to the southern tract will be provided through an easement running along the west edge of the northern tract.

#### **EASEMENTS AND SURVEY**

If tract 1 and tract 2 are separate buyers or the Right of First Refusal is exercised on tract 1 the easement will be created as shown on the map exhibit B-1 on page 12.