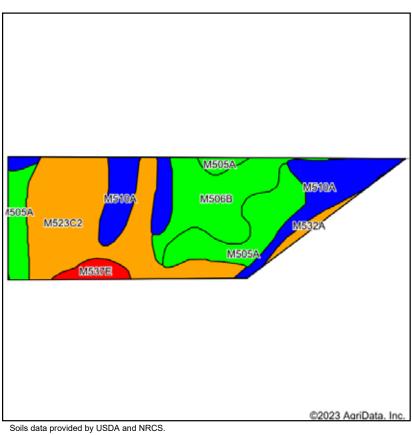

PID #: 38-027-0600 (That part of, new legal & PID#

to be assigned)

Soil Productivity Index: 95.1

**Soils:** Kasson silt loam (59.5%), Klinger silt loam (33.1%), Maxfield silt loam (7.2%), Maxfield silty

clay loam (0.2%)

Taxes (2023): \$2,932 (For entire land. New tax

amount TBD)

\*Lines are approximate

Soils data provided by USDA and NRCS.

| Area Symbol: MN049, Soil Area Version: 18 |                                                                       |       |                  |           |                  |                    |
|-------------------------------------------|-----------------------------------------------------------------------|-------|------------------|-----------|------------------|--------------------|
| Code                                      | Soil Description                                                      | Acres | Percent of field | PI Legend | Non-Irr Class *c | Productivity Index |
| M506B                                     | Kasson silt loam, 2 to 6 percent slopes                               | 23.64 | 59.5%            |           | lle              | 95                 |
| M505A                                     | Klinger silt loam, 1 to 4 percent slopes                              | 13.16 | 33.1%            |           | lw               | 98                 |
| M510A                                     | Maxfield silt loam, 0 to 2 percent slopes                             | 2.84  | 7.2%             |           | llw              | 83                 |
| M532A                                     | Maxfield silty clay loam, 0 to 2 percent slopes, occasionally flooded | 0.06  | 0.2%             |           | llw              | 74                 |
| Weighted Average                          |                                                                       |       |                  |           | 1.67             | 95.1               |

Total Acres: 36.04± Acres

Cropland Acres: Approx. 30.14± Acres

PID #: 38-027-0600 (That part of, new legal & PID# to be assigned)

Soil Productivity Index: 84.1

**Soils:** Bassett-Kasson complex (34.2%), Maxfield silt loam (22.0%), Klinger silt loam (20.7%), Kasson silt loam (18.3%),

Meridian-Bassett complex (2.9%), Maxfield silty clay loam (2.0%) **Taxes (2023):** \$2,932 (For entire land. New tax amount TBD)

<sup>\*</sup>Lines are approximate

| Area Symbol: MN049, Soil Area Version: 18 |                                                                       |       |                  |           |                  |                    |
|-------------------------------------------|-----------------------------------------------------------------------|-------|------------------|-----------|------------------|--------------------|
| Code                                      | Soil Description                                                      | Acres | Percent of field | PI Legend | Non-Irr Class *c | Productivity Index |
| M523C2                                    | Bassett-Kasson complex, 6 to 12 percent slopes, eroded                | 12.32 | 34.2%            |           | Ille             | 77                 |
| M510A                                     | Maxfield silt loam, 0 to 2 percent slopes                             | 7.92  | 22.0%            |           | llw              | 83                 |
| M505A                                     | Klinger silt loam, 1 to 4 percent slopes                              | 7.46  | 20.7%            |           | lw               | 98                 |
| M506B                                     | Kasson silt loam, 2 to 6 percent slopes                               | 6.58  | 18.3%            |           | lle              | 95                 |
| M537E                                     | Meridian-Bassett complex, 18 to 35 percent slopes                     | 1.04  | 2.9%             |           | Vle              | 14                 |
| M532A                                     | Maxfield silty clay loam, 0 to 2 percent slopes, occasionally flooded | 0.72  | 2.0%             |           | llw              | 74                 |
| Weighted Average                          |                                                                       |       |                  |           | 2.25             | 84.1               |