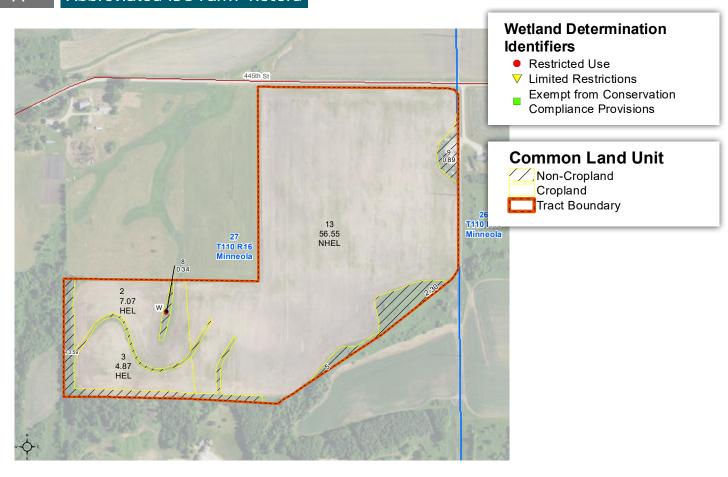

Tract Number : 12650

 Description
 :
 Sec 27 Minneola

 FSA Physical Location
 :
 MINNESOTA/GOODHUE

 ANSI Physical Location
 :
 MINNESOTA/GOODHUE

68.49

BIA Unit Range Number :

75.61

HEL Status : HEL field on tract. Conservation system being actively applied

Wetland Status : Wetland determinations not complete

WL Violations : None

Owners : TRACY M BOYUM, STEVEN BOYUM

 Other Producers
 : None

 Recon ID
 : 27-049-2019-9

Tract Land Data

Farm Land Cropland DCP Cropland WBP EWP WRP GRP Sugarcane

| State<br>Conservation | Other<br>Conservation | Effective DCP Cropland | Double Cropped | CRP  | MPL  | DCP Ag. Rel Activity | SOD  |
|-----------------------|-----------------------|------------------------|----------------|------|------|----------------------|------|
| 0.00                  | 0.00                  | 68.49                  | 0.00           | 0.00 | 0.00 | 0.00                 | 0.00 |

0.00

0.00

0.00

0.00

0.0

| DCP Crop Data |            |                             |           |  |  |
|---------------|------------|-----------------------------|-----------|--|--|
| Crop Name     | Base Acres | CCC-505 CRP Reduction Acres | PLC Yield |  |  |
| Corn          | 56.20      | 0.00                        | 171       |  |  |
| Soybeans      | 4.70       | 0.00                        | 44        |  |  |
| Barley        | 3.90       | 0.00                        | 50        |  |  |

TOTAL 64.80 0.00

68.49