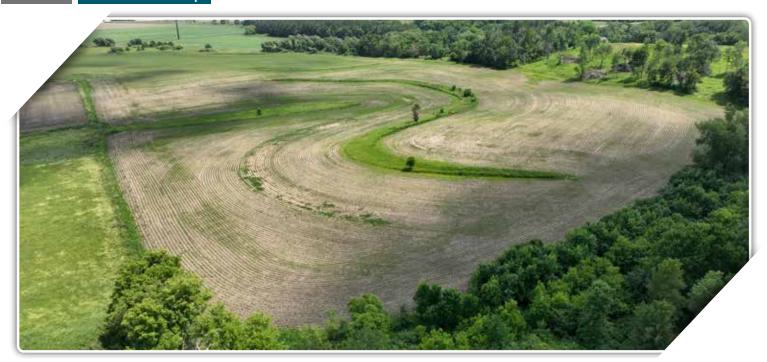

# GOODHUE COUNTY, MINNESOTA LAND AUCTION

Opens: Tuesday, September 5

Closes: Tuesday, September 12 | 1PM 2023

TIMED ONLINE

From Zumbrota, MN, 2.8 miles west on MN-60 E, .5 miles north on 150th Ave., .8 miles east on 445th St. Land is located on the south side of the road.

Auctioneer's Note: Lender-owned land coming up on public auction, Steffes has the pleasure to present 75.74± acres of prime farmland in Minneola Township, Goodhue County. This is a great opportunity for farmers and investors to secure a valuable piece of land. The 75.74± acres will be sold in two tracts with the southern 36.04± acres subject to a Right of First Refusal. The building and related improvements located on the northern 39.7± acres are not included in the sale. Any required access to the southern tract will be provided through an easement running along the west edge of the northern tract.

#### SEPTEMBER 2023 S **OPENS CLOSES**

**Land Located:** From Zumbrota, MN, 2.8 miles west on MN-60 E, .5 miles north on 150th Ave., .8 miles east on 445th St. Land is located on the south side of the road.