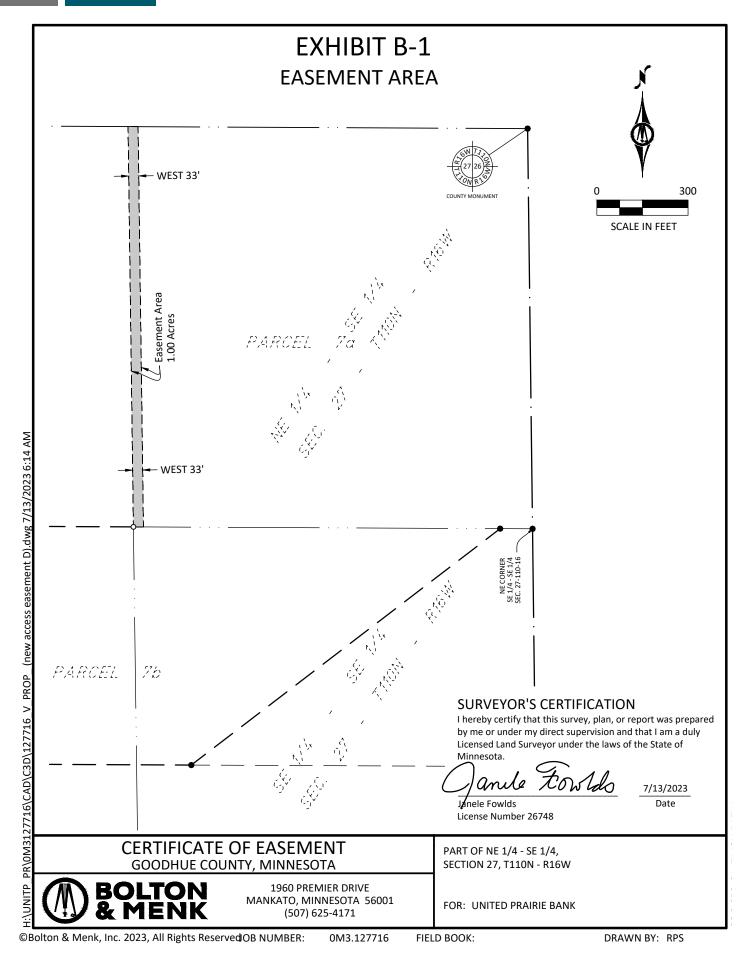

#### **EASEMENTS AND SURVEY**

If tract 1 and tract 2 are separate buyers or the Right of First Refusal is exercised on tract 1 the easement will be created as shown on the map exhibit B-1 on page 12.

## **EASEMENT AREA**

The West 33.00 feet of the Northeast Quarter (NE 1/4) of the Southeast Quarter (SE 1/4) in Section 27, Township 110 North, Range 16 West.

The sidelines of said strip are to be prolonged or shortened to terminate on the north and south lines of the Northeast Quarter of the Southeast Quarter of said Section 27.

CERTIFICATE OF EASEMENT GOODHUE COUNTY, MINNESOTA

1960 PREMIER DRIVE MANKATO, MINNESOTA 56001 (507) 625-4171 PART OF NE 1/4 - SE 1/4, SECTION 27, T110N - R16W

FOR: UNITED PRAIRIE BANK

Bolton & Menk, Inc. 2023, All Rights Reserved OB NUMBER: