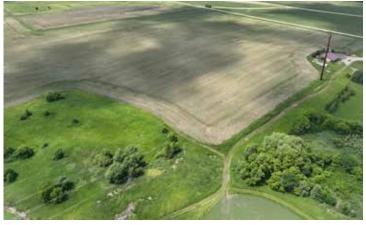

# GOODHUE COUNTY, MINNESOTA LAND AUCTION

Opens: Tuesday, September 5

Closes: Tuesday, September 12 | 1PM 2023

TIMED ONLINE

From Zumbrota, MN, 2.8 miles west on MN-60 E, .5 miles north on 150th Ave., .8 miles east on 445th St. Land is located on the south side of the road.

#### SEPTEMBER 2023 S **OPENS CLOSES**

**Land Located:** From Zumbrota, MN, 2.8 miles west on MN-60 E, .5 miles north on 150th Ave., .8 miles east on 445th St. Land is located on the south side of the road.