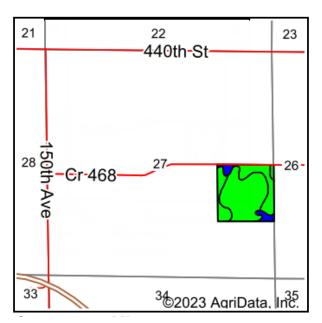

# GOODHUE COUNTY, MINNESOTA LAND AUCTION

Opens: Tuesday, September 5

Closes: Tuesday, September 12 | 1PM 2023

TIMED ONLINE

From Zumbrota, MN, 2.8 miles west on MN-60 E, .5 miles north on 150th Ave., .8 miles east on 445th St. Land is located on the south side of the road.

#### SEPTEMBER 2023 S **OPENS CLOSES**

**Land Located:** From Zumbrota, MN, 2.8 miles west on MN-60 E, .5 miles north on 150th Ave., .8 miles east on 445th St. Land is located on the south side of the road.