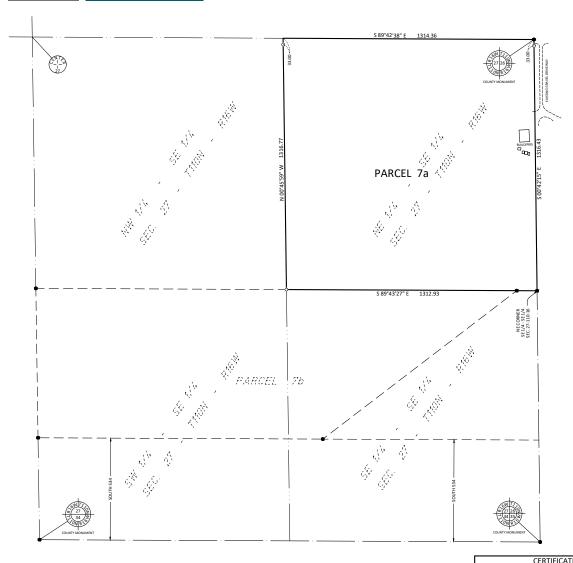

### **TRACT 1 DETAILS**

**Description:** Parcel 7a (on Survey) The Northeast Quarter (NE ¼) of the Southeast Quarter (SE ¼) in Section 27, Township 110 North, Range 16 West.

Total Acres: 39.7± Acres

Cropland Acres: Approx. 36.25± Acres

Parcel 7

The Northeast Quarter (NE 1/4) of the Southeast Quarter (SE 1/4) in Section 27, Township 110 North, Range 16 West.

Containing 39.70 acres.

SURVEYOR'S CERTIFICATION

I hereby certify that this survey, plan, or report was prepared by me or under my direct supervision and that I am a duly Licensed Land Surveyor under the laws of the State of Minnesota

#### **TRACT 2 DETAILS**

**Description:** Parcel 7b (on Survey)

The South Half (S 1/2) of the Southeast Quarter (SE 1/4) in Section 27, Township 110 North, Range 16 West. Except: The South 534 feet of the Southeast Quarter (SE 1/4) of Section 27, Township 110 North, Range 16 West Further excepting therefrom: That part of the Southeast Quarter of the Southeast Quarter of Section 27, Township 110, Range 16 West, Goodhue County, Minnesota, described as follows:

#### Parcel 7

The South Half (S 1/2) of the Southeast Quarter (SE 1/4) in Section 27, Township 110 North, Range 16 West.

Except: The South 534 feet of the Southeast Quarter (SE 1/4) of Section 27, Township 110 North, Range 16 West