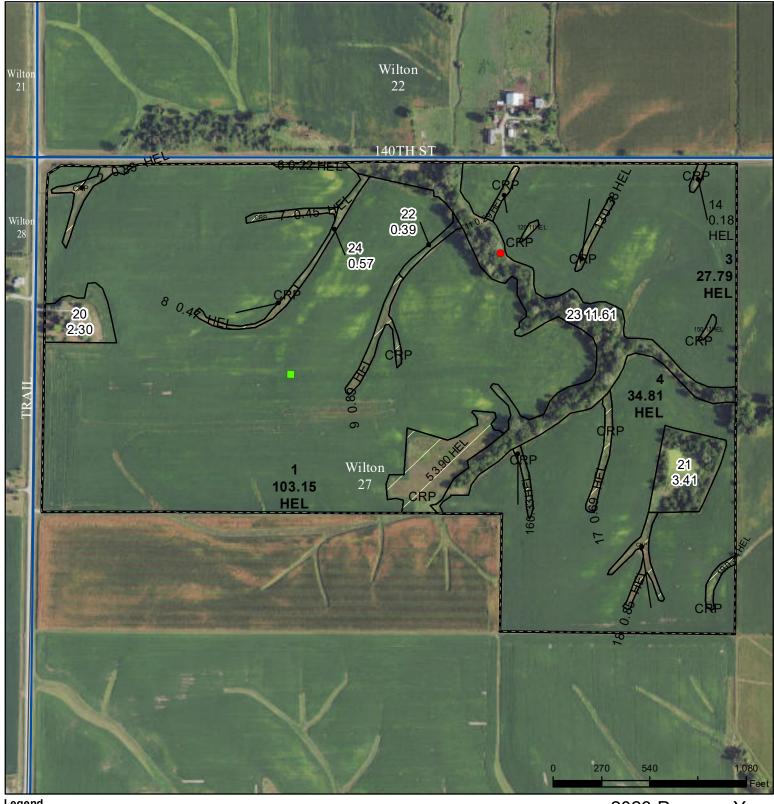

## **Muscatine County, Iowa**

Legend

Non-Cropland
Cropland

d CRP
Tract Boundary

lowa PLSS
lowa Roads

2023 Program Year
Map Created May 08, 2023

Farm **4581** Tract **1876** 

Tract Cropland Total: 175.81 acres

Wetland Determination

Restricted Use

Limited Restrictions

Exempt from Conservation

United States Department of Agriculture (USDA) Farm Service Agency (FSA) maps are for FSA Program administration only. This map does not represent a legal survey or reflect actual ownership; rather it depicts the information provided directly from the producer and/or National Agricultural Imagery Program (NAIP) imagery. The producer accepts the data 'as is' and assumes all risks associated with its use. USDA-FSA assumes no responsibility for actual or consequential damage incurred as a result of any user's reliance on this data outside FSA Programs. Wetland identifiers do not represent the size, shape, or specific determination of the area. Refer to your original determination (CPA-026 and attached maps) for exact boundaries and determinations or contact USDA Natural Resources Conservation Service (NRCS).