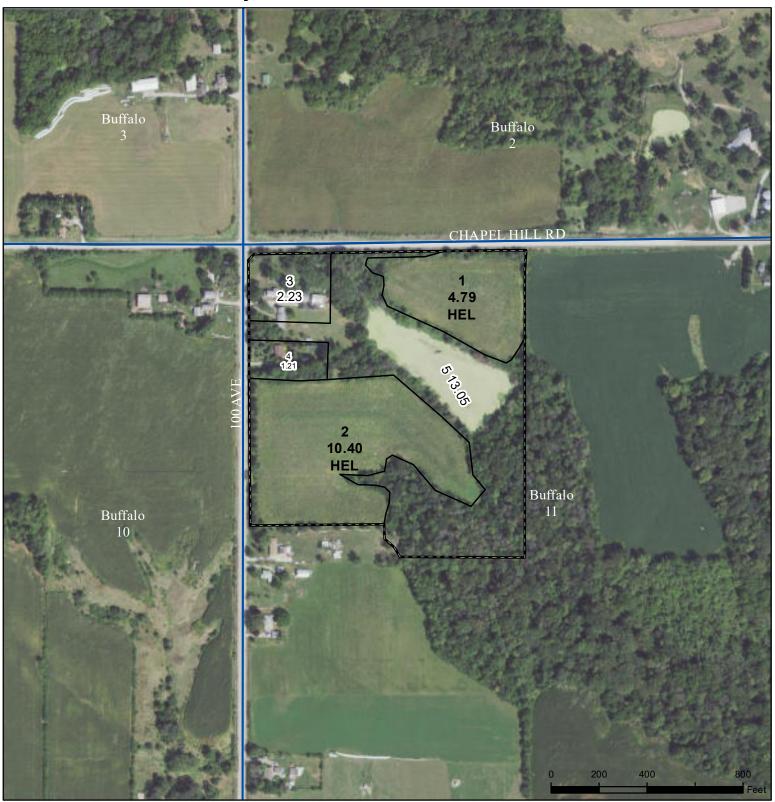

USDA **United States** Department of Scott County, Iowa Agriculture

## Legend

Non-Cropland CRP lowa PLSS - Iowa Roads Cropland

Tract Boundary

## Wetland Determination Identifiers

- Restricted Use
- Limited Restrictions  $\nabla$
- Exempt from Conservation

**Compliance Provisions** 

## Tract Cropland Total: 15.19 acres

2023 Program Year Map Created April 24, 2023

> Farm 4259 Tract 1727

United States Department of Agriculture (USDA) Farm Service Agency (FSA) maps are for FSA Program administration only. This map does not represent a legal survey or reflect actual ownership; rather it depicts the information provided directly from the producer and/or National Agricultural Imagery Program (NAIP) imagery. The producer accepts the data 'as is' and assumes all risks associated with its use. USDA-FSA assumes no responsibility for actual or consequential damage incurred as a result of any user's reliance on this data outside FSA Programs. Wetland identifiers do not represent the size, shape, or specific determination of the area. Refer to your original determination (CPA-026 and attached maps) for exact boundaries and determinations or contact USDA Natural Resources Conservation Service (NRCS).