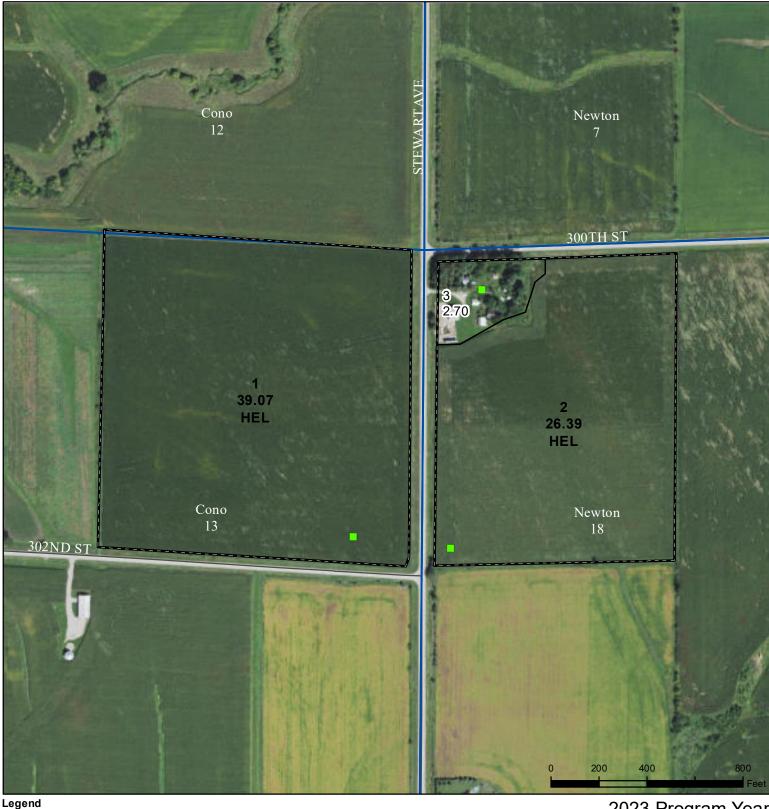

## **Buchanan County, Iowa**

Cropland Tract Boundary - Wetland Determination Identifiers

CRP

lowa PLSS

lowa Roads

Restricted Use

Non-Cropland

Exempt from Conservation

Tract Cropland Total: 65.46 acres

2023 Program Year
Map Created April 07, 2023

Farm **4604** Tract **22373** 

Compliance Provisions
United States Department of Agriculture (USDA) Farm Service Agency (FSA) maps are for FSA Program administration only. This map does not represent a legal survey or reflect actual ownership; rather it depicts the information provided directly from the producer and/or National Agricultural Imagery Program (NAIP) imagery. The producer accepts the data 'as is' and assumes all risks associated with its use. USDA-FSA assumes no responsibility for actual or consequential damage incurred as a result of any user's reliance on this data outside FSA Programs. Wetland identifiers do not represent the size, shape, or specific determination of the area. Refer to your original determination (CPA-026 and attached maps) for exact boundaries and determinations or contact USDA Natural Resources Conservation Service (NRCS).