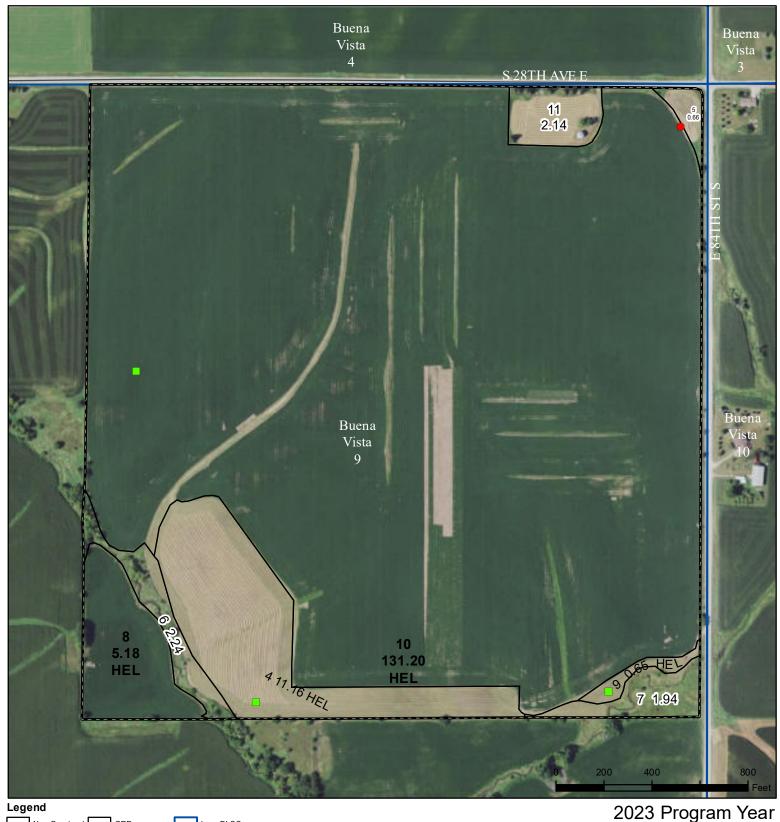

## **Jasper County, Iowa**

Wetland Determination

Non-Cropland

Restricted

Cropland

Exempt from Conservation

CRP

Tract Boundary

lowa PLSS

Tract Cropland Total: 148.19 acres

Map Created November 28, 2022

Farm **46** Tract **1232** 

Compliance Provisions
United States Department of Agriculture (USDA) Farm Service Agency (FSA) maps are for FSA Program administration only. This map does not represent a legal survey or reflect actual ownership; rather it depicts the information provided directly from the producer and/or National Agricultural Imagery Program (NAIP) imagery. The producer accepts the data 'as is' and assumes all risks associated with its use. USDA-FSA assumes no responsibility for actual or consequential damage incurred as a result of any user's reliance on this data outside FSA Programs. Wetland identifiers do not represent the size, shape, or specific determination of the area. Refer to your original determination (CPA-026 and attached maps) for exact boundaries and determinations or contact USDA Natural Resources Conservation Service (NRCS).