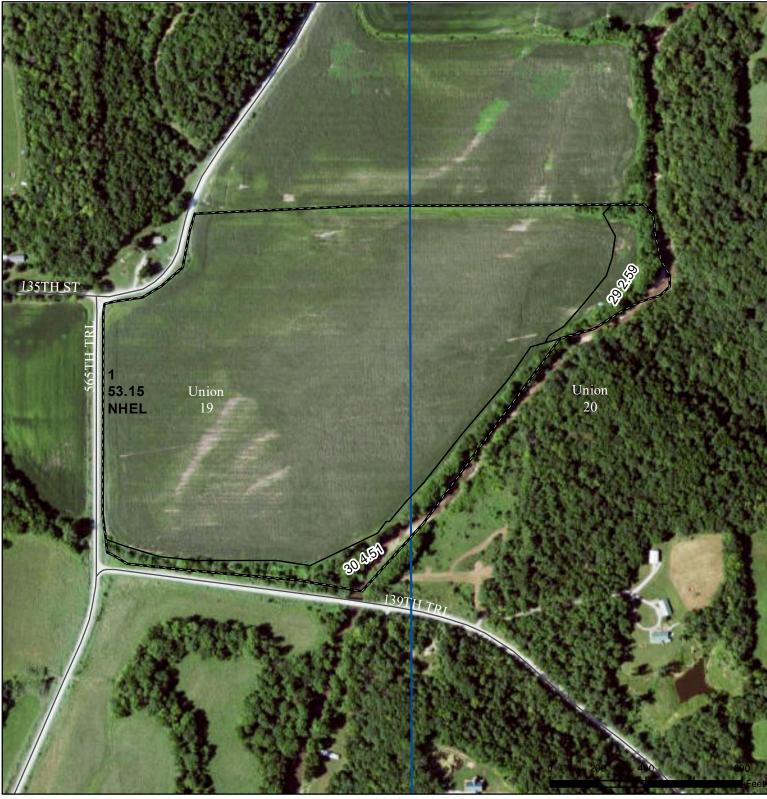

## Legend

CRP lowa PLSS Non-Cropland - Iowa Roads Cropland

## Tract Boundary

## Wetland Determination Identifiers

- Restricted Use
- Limited Restrictions  $\nabla$
- Exempt from Conservation **Compliance Provisions**

Tract Cropland Total: 53.15 acres

2023 Program Year Map Created April 05, 2023

# Farm 4537 Tract 7496

United States Department of Agriculture (USDA) Farm Service Agency (FSA) maps are for FSA Program administration only. This map does not represent a legal survey or reflect actual ownership; rather it depicts the information provided directly from the producer and/or National Agricultural Imagery Program (NAIP) imagery. The producer accepts the data 'as is' and assumes all risks associated with its use. USDA-FSA assumes no responsibility for actual or consequential damage incurred as a result of any user's reliance on this data outside FSA boundaries and determinations or contact USDA Natural Resources Conservation Service (NRCS).