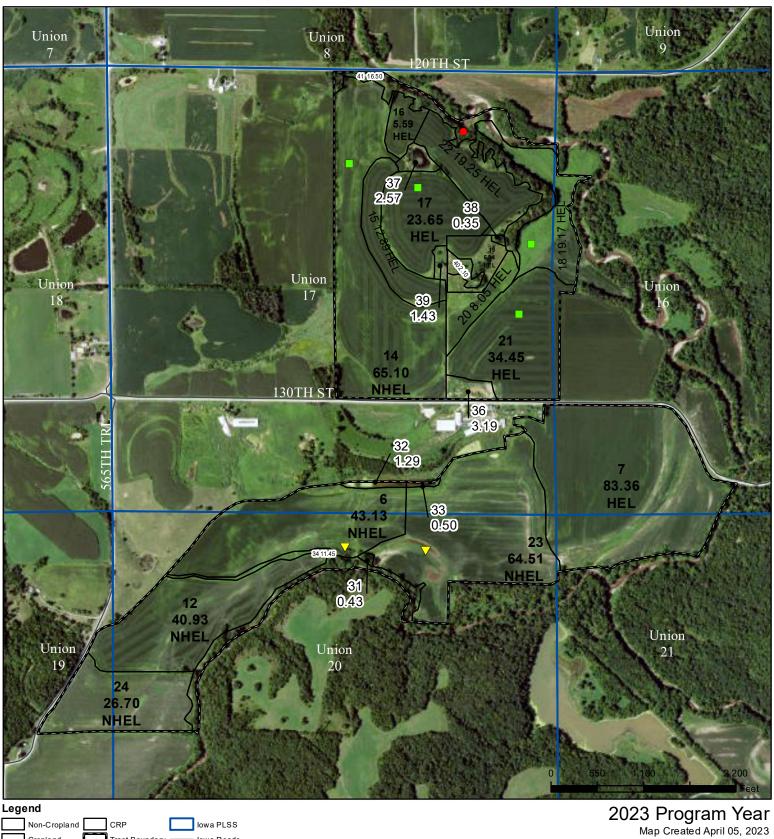

**United States** Department of Monroe County, Iowa Agriculture

USDA

lowa PLSS Non-Cropland CRP - Iowa Roads

### Cropland Tract Boundary

## Wetland Determination Identifiers

- Restricted Use
- Limited Restrictions  $\nabla$ Exempt from Conservation
- **Compliance Provisions**

United States Department of Agriculture (USDA) Farm Service Agency (FSA) maps are for FSA Program administration only. This map does not represent a legal survey or reflect actual ownership; rather it depicts the information provided directly from the producer and/or National Agricultural Imagery Program (NAIP) imagery. The producer accepts the data 'as is' and assumes all risks associated with its use. USDA-FSA assumes no responsibility for actual or consequential damage incurred as a result of any user's reliance on this data outside FSA Programs. Wetland identifiers do not represent the size, shape, or specific determination of the area. Refer to your original determination (CPA-026 and attached maps) for exact boundaries and determinations or contact USDA Natural Resources Conservation Service (NRCS).

Tract Cropland Total: 453.72 acres

Farm 4534

Tract 7494