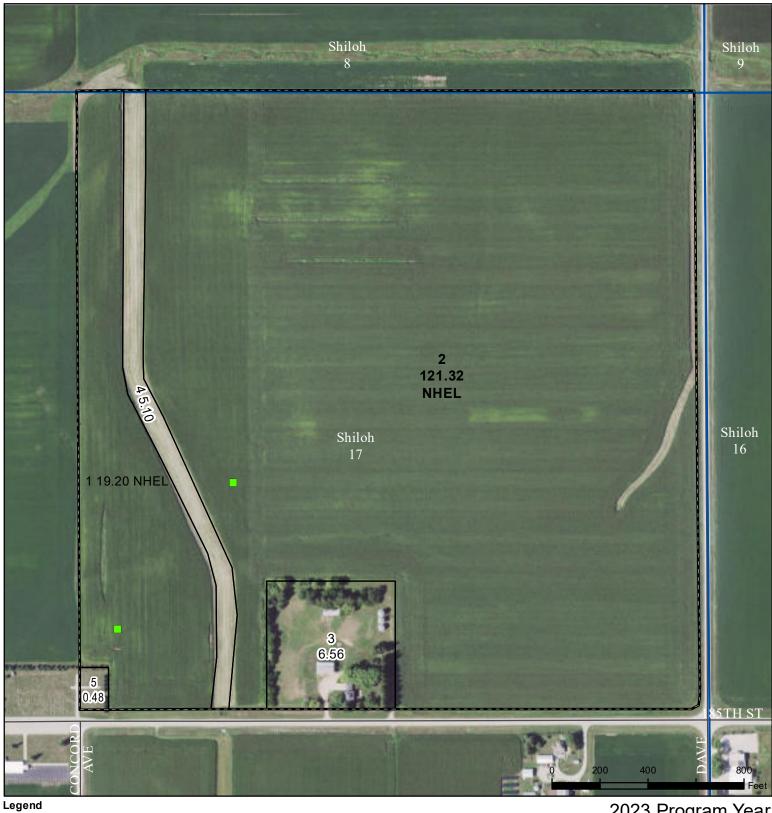

## **Grundy County, Iowa**

lowa PLSS Non-Cropland Cropland Tract Boundary lowa Roads 2023 Program Year Map Created April 20, 2023

Farm 1024 Tract 2015

## Wetland Determination Identifiers

Restricted Use

Limited Restrictions

**Exempt from Conservation** 

Compliance Provisions

United States Department of Agriculture (USDA) Farm Service Agency (FSA) maps are for FSA Program administration only. This map does not represent a legal survey or reflect actual ownership; rather it depicts the information provided directly from the producer and/or National Agricultural Imagery Program (NAIP) imagery. The producer accepts the data 'as is' and assumes all risks associated with its use. USDA-FSA assumes no responsibility for actual or consequential damage incurred as a result of any user's reliance on this data outside FSA Programs. Wetland identifiers do not represent the size, shape, or specific determination of the area. Refer to your original determination (CPA-026 and attached maps) for exact boundaries and determinations or contact USDA Natural Resources Conservation Service (NRCS).

Tract Cropland Total: 140.52 acres