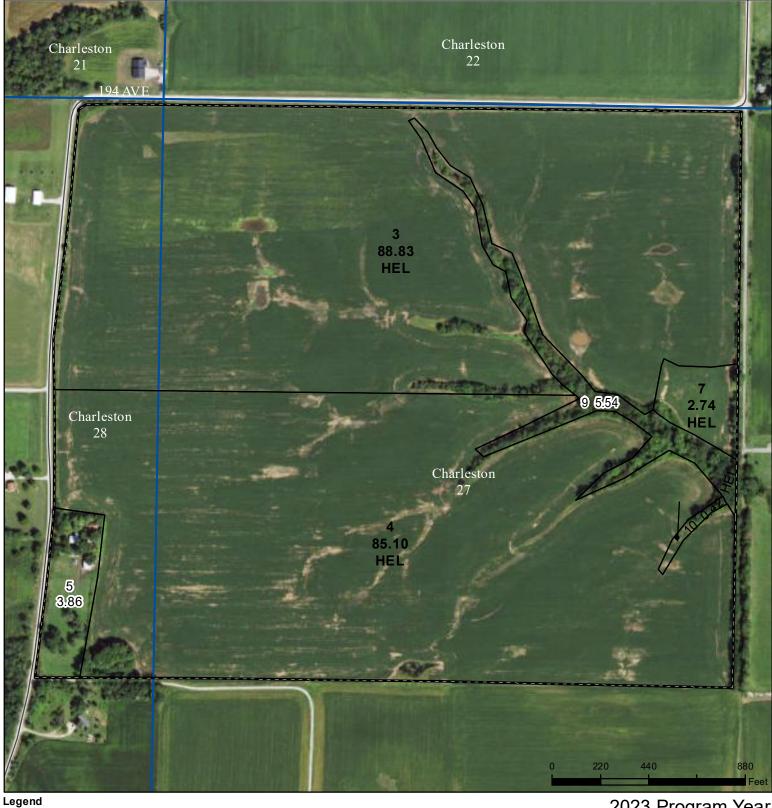

## Lee County, Iowa

Wetland Determination Identifiers

CRP

Tract Boundary

lowa PLSS Iowa Roads

Restricted Use

Non-Cropland

Cropland

Limited Restrictions

Exempt from Conservation

Tract Cropland Total: 177.09 acres

2023 Program Year Map Created April 03, 2023

> Farm **6993** Tract **6846**

Compliance Provisions
United States Department of Agriculture (USDA) Farm Service Agency (FSA) maps are for FSA Program administration only. This map does not represent a legal survey or reflect actual ownership; rather it depicts the information provided directly from the producer and/or National Agricultural Imagery Program (NAIP) imagery. The producer accepts the data 'as is' and assumes all risks associated with its use. USDA-FSA assumes no responsibility for actual or consequential damage incurred as a result of any user's reliance on this data outside FSA Programs. Wetland identifiers do not represent the size, shape, or specific determination of the area. Refer to your original determination (CPA-026 and attached maps) for exact boundaries and determinations or contact USDA Natural Resources Conservation Service (NRCS).