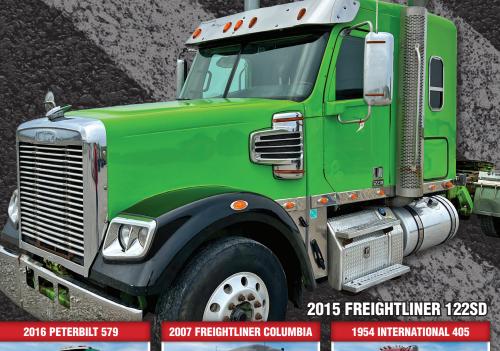

# **SLEEPERS**

2015 Freightliner 122SD, 48"
2013 Peterbilt 386, 70" Unibilt Ultracab
2013 Kenworth T-800, 60" Aerocab
2012 Kenworth W-900, 64" Aerocab
2007 Freightliner Columbia, 72" standup
1954 International 405, 32" cabover