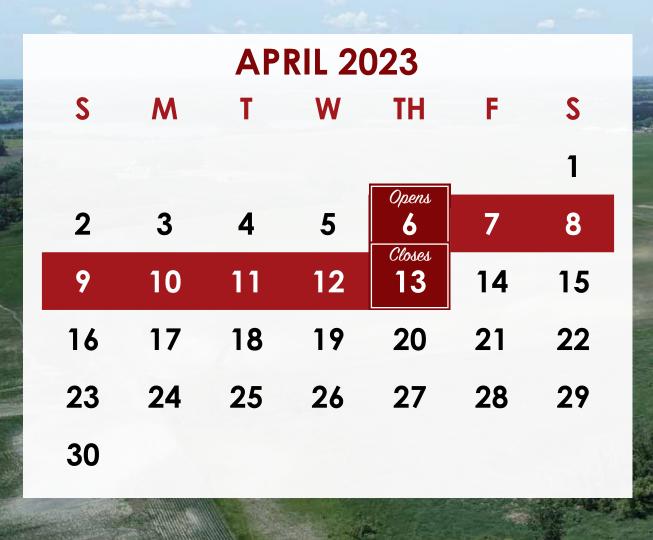

OPENS: THURSDAY, APRIL 6 CLOSES: THURSDAY, APRIL 13 | 1PM 2023

ANDAUCT MEDONEN

The auction begins on Thursday, April 6 and will end at 1PM on Thursday, April 13. All bidders must register with SteffesGroup.com as an online bidder to participate in the auction.

All bidders must register their name, address and telephone number in order for your bidding number to be approved.