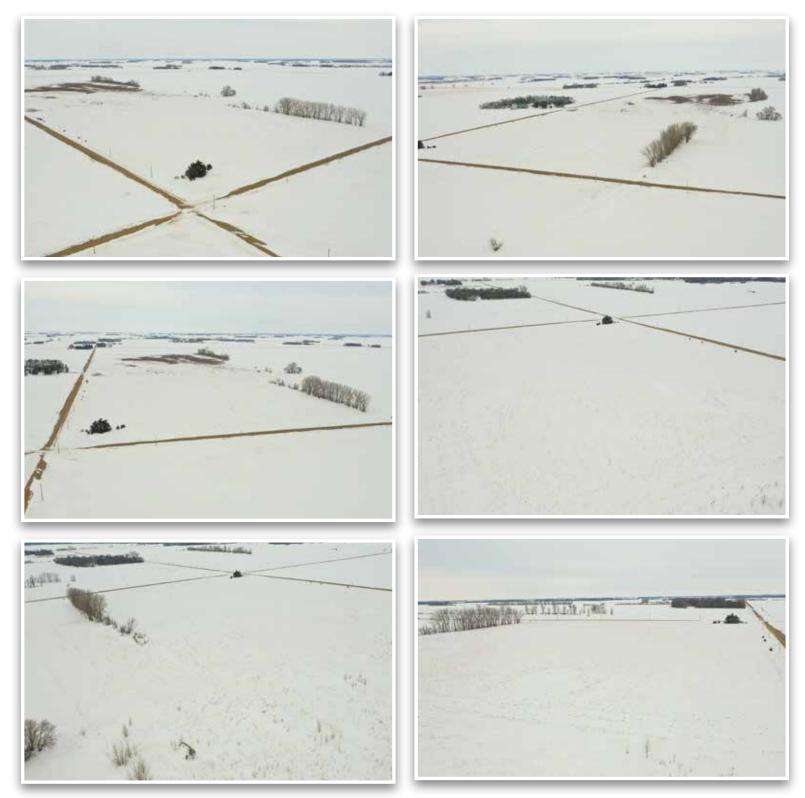

## **196± Acres** Westbank Township, Swift County

SWIFT COUNTY

Miral Minat

Auctioneer's Note: Steffes Group is honored to present 196± acres of prime land located in Swift County, MN on public auction. With 40± acres enrolled in CRP until 2033 and 156± acre parcel with 140± acres being tillable, this a great opportunity to expand your farming operation or investment portfolio. Tillable acres have a CPI rating of 80, making it ideal for various farming operations. Don't miss out on this once-ina-lifetime opportunity to own one or both of these parcels of land.

# Tract 1 - 156± Acres

Westbank Township

PID #: 21-0038-000 Description: Sect-08 Twp-120 Range-41 2022 Taxes: \$5,400 Approximately 140± tillable acres

Location: From Appleton, MN, 8.4 miles east on 90th St. SW, 1.0 mile north on 130th Ave SW, .8 miles east on 80th ST. SW. Land is on the north side of the road.