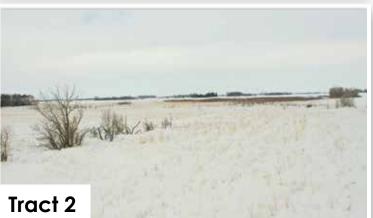

# Tract 2 - 40± Acres

Westbank Township

PID #: 21-0117-000 & 21-0117-100 Description: Sect-22 Twp-120 Range-41 2022 Taxes: \$1,106 CRP Contract through 9/30/33, \$174/acre w/37.39 acres

Location: From Appleton, MN, 10.4 miles east on 90th St. SW, .8 miles south on 110th Ave SW. Land is on the east side of the road.