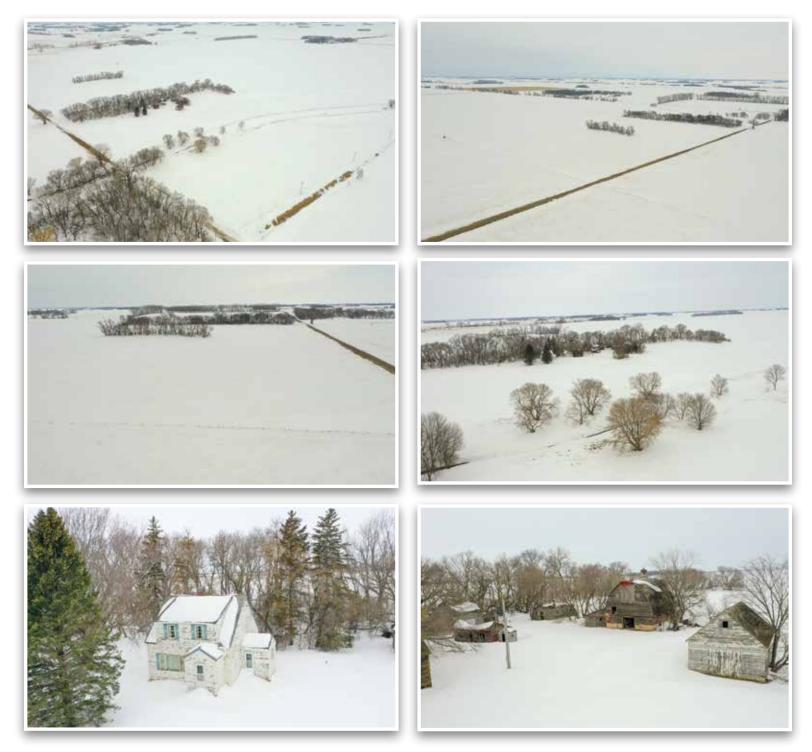

## **196± Acres** Westbank Township, Swift County

SWIFT COUNTY

Miral Minat

Auctioneer's Note: Steffes Group is honored to present 196± acres of prime land located in Swift County, MN on public auction. With 40± acres enrolled in CRP until 2033 and 156± acre parcel with 140± acres being tillable, this a great opportunity to expand your farming operation or investment portfolio. Tillable acres have a CPI rating of 80, making it ideal for various farming operations. Don't miss out on this once-ina-lifetime opportunity to own one or both of these parcels of land.

# Tract 1 - 156± Acres

Westbank Township

PID #: 21-0038-000 Description: Sect-08 Twp-120 Range-41 2022 Taxes: \$5,400 Approximately 140± tillable acres

Location: From Appleton, MN, 8.4 miles east on 90th St. SW, 1.0 mile north on 130th Ave SW, .8 miles east on 80th ST. SW. Land is on the north side of the road.

This parcel has a house, a working well, utilities are connected in the yard, rural internet fiber on site but not connected. Included with parcel is a MN DNR Water Permit, that will be transferred to the new owner.