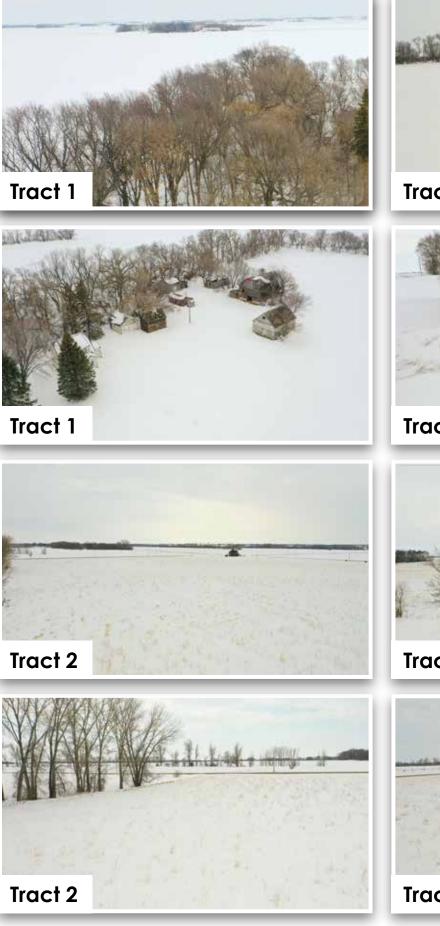

# Tract 1 - 156± Acres

Westbank Township

PID #: 21-0038-000 Description: Sect-08 Twp-120 Range-41 2022 Taxes: \$5,400 Approximately 140± tillable acres

Location: From Appleton, MN, 8.4 miles east on 90th St. SW, 1.0 mile north on 130th Ave SW, .8 miles east on 80th ST. SW. Land is on the north side of the road.

This parcel has a house, a working well, utilities are connected in the yard, rural internet fiber on site but not connected. Included with parcel is a MN DNR Water Permit, that will be transferred to the new owner.

# Tract 2 - 40± Acres

Westbank Township

PID #: 21-0117-000 & 21-0117-100 Description: Sect-22 Twp-120 Range-41 2022 Taxes: \$1,106 CRP Contract through 9/30/33, \$174/acre w/37.39 acres

Location: From Appleton, MN, 10.4 miles east on 90th St. SW, .8 miles south on 110th Ave SW. Land is on the east side of the road.