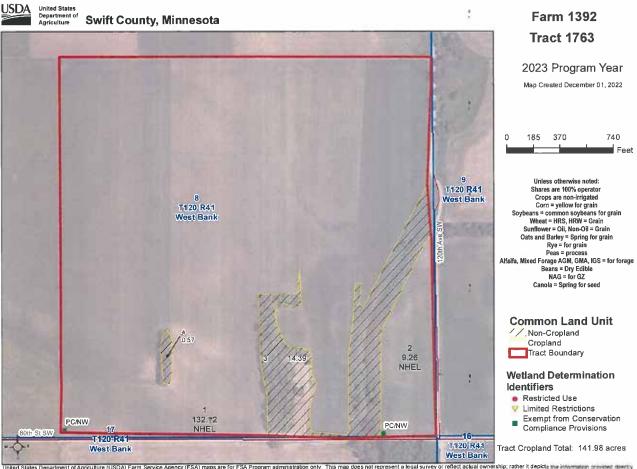

| Other Producers<br>Recon ID | : None<br>: None                                                 |
|-----------------------------|------------------------------------------------------------------|
| Owners                      | : CURTIS D FUNKHOUSER                                            |
| WL Violations               | : None                                                           |
| Wetland Status              | : Tract does not contain a wetland                               |
| HEL Status                  | : NHEL: No agricultural commodity planted on undetermined fields |
| BIA Unit Range Numb         | per :                                                            |
| ANSI Physical Location      | on : MINNESOTA/SWIFT                                             |
| FSA Physical Locatio        | n : MINNESOTA/SWIFT                                              |
| Description                 | : TW2 S8 SE4                                                     |
| Tract Number                | : 1763                                                           |

|                       |                       |                        | Tract Land Data |      | T    | in the property of the print of |           |
|-----------------------|-----------------------|------------------------|-----------------|------|------|--------------------------------------------------------------------------------------------------------------------------------------------------------------------------------------------------------------------------------------------------------------------------------------------------------------------------------------------------------------------------------------------------------------------------------------------------------------------------------------------------------------------------------------------------------------------------------------------------------------------------------------------------------------------------------------------------------------------------------------------------------------------------------------------------------------------------------------------------------------------------------------------------------------------------------------------------------------------------------------------------------------------------------------------------------------------------------------------------------------------------------------------------------------------------------------------------------------------------------------------------------------------------------------------------------------------------------------------------------------------------------------------------------------------------------------------------------------------------------------------------------------------------------------------------------------------------------------------------------------------------------------------------------------------------------------------------------------------------------------------------------------------------------------------------------------------------------------------------------------------------------------------------------------------------------------------------------------------------------------------------------------------------------------------------------------------------------------------------------------------------------|-----------|
| Farm Land             | Cropland              | DCP Cropland           | WBP             | EWP  | WRP  | GRP                                                                                                                                                                                                                                                                                                                                                                                                                                                                                                                                                                                                                                                                                                                                                                                                                                                                                                                                                                                                                                                                                                                                                                                                                                                                                                                                                                                                                                                                                                                                                                                                                                                                                                                                                                                                                                                                                                                                                                                                                                                                                                                            | Sugarcane |
| 156.94                | 141.98                | 141.98                 | 0.00            | 0.00 | 0.00 | 0.00                                                                                                                                                                                                                                                                                                                                                                                                                                                                                                                                                                                                                                                                                                                                                                                                                                                                                                                                                                                                                                                                                                                                                                                                                                                                                                                                                                                                                                                                                                                                                                                                                                                                                                                                                                                                                                                                                                                                                                                                                                                                                                                           | 0.0       |
| State<br>Conservation | Other<br>Conservation | Effective DCP Cropland | Double Cropped  | CRP  | MPL  | DCP Ag. Rel Activity                                                                                                                                                                                                                                                                                                                                                                                                                                                                                                                                                                                                                                                                                                                                                                                                                                                                                                                                                                                                                                                                                                                                                                                                                                                                                                                                                                                                                                                                                                                                                                                                                                                                                                                                                                                                                                                                                                                                                                                                                                                                                                           | SOD       |
| 0.00                  | 0.00                  | 141.98                 | 0.00            | 0.00 | 0.00 | 0.00                                                                                                                                                                                                                                                                                                                                                                                                                                                                                                                                                                                                                                                                                                                                                                                                                                                                                                                                                                                                                                                                                                                                                                                                                                                                                                                                                                                                                                                                                                                                                                                                                                                                                                                                                                                                                                                                                                                                                                                                                                                                                                                           | 0.00      |

|           | DG         | P Grop Data                 |           |
|-----------|------------|-----------------------------|-----------|
| Crop Name | Base Acres | CCC-505 CRP Reduction Acres | PLC Yield |
| Corn      | 40.90      | 0.00                        |           |
| Soybeans  | 101.08     | 0.00                        | 30        |
| TOTAL     | 141.98     | 0.00                        |           |