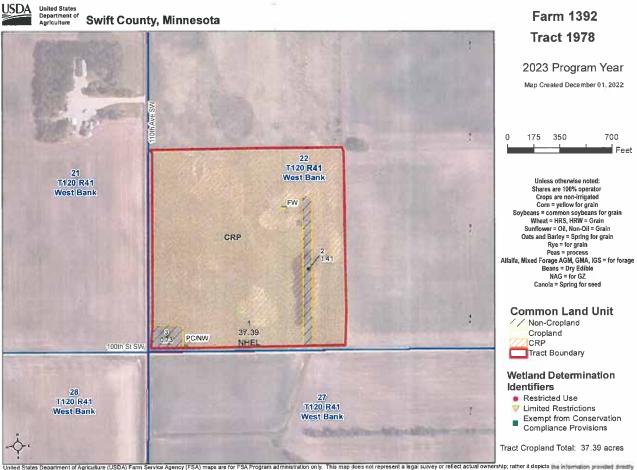

# Tract 2 - 40± Acres

Westbank Township

PID #: 21-0117-000 & 21-0117-100 Description: Sect-22 Twp-120 Range-41 2022 Taxes: \$1,106 CRP Contract through 9/30/33, \$174/acre w/37.39 acres

Location: From Appleton, MN, 10.4 miles east on 90th St. SW, .8 miles south on 110th Ave SW. Land is on the east side of the road.

#### Tract Number : 1978

| Description            | : | TW21 S22 SW4SW4                                                |
|------------------------|---|----------------------------------------------------------------|
| FSA Physical Location  | : | MINNESOTA/SWIFT                                                |
| ANSI Physical Location | : | MINNESOTA/SWIFT                                                |
| BIA Unit Range Number  | : |                                                                |
| HEL Status             | : | NHEL: No agricultural commodity planted on undetermined fields |
| Wetland Status         | : | Tract contains a wetland or farmed wetland                     |
| WL Violations          | : | None                                                           |
| Owners                 | : | CURTIS D FUNKHOUSER                                            |
| Other Producers        | : | None                                                           |
| Recon ID               | : | None                                                           |
|                        |   |                                                                |

| Tract Land Data       |                       |                        |                |       |      |                      |           |
|-----------------------|-----------------------|------------------------|----------------|-------|------|----------------------|-----------|
| Farm Land             | Cropland              | DCP Cropland           | WBP            | EWP   | WRP  | GRP                  | Sugarcane |
| 39.53                 | 37.39                 | 37.39                  | 0.00           | 0.00  | 0.00 | 0.00                 | 0.0       |
| State<br>Conservation | Other<br>Conservation | Effective DCP Cropland | Double Cropped | CRP   | MPL  | DCP Ag. Rel Activity | SOD       |
| 0.00                  | 0.00                  | 0.00                   | 0.00           | 37.39 | 0.00 | 0.00                 | 0.00      |

| DCP Grop Data |            |                             |           |  |  |  |
|---------------|------------|-----------------------------|-----------|--|--|--|
| Crop Name     | Base Acres | CCC-505 CRP Reduction Acres | PLC Yield |  |  |  |
| Wheat         | 0.00       | 34.40                       | 0         |  |  |  |
| Soybeans      | 0.00       | 2.62                        | 0         |  |  |  |
| TOTAL         | 0.00       | 37.02                       |           |  |  |  |