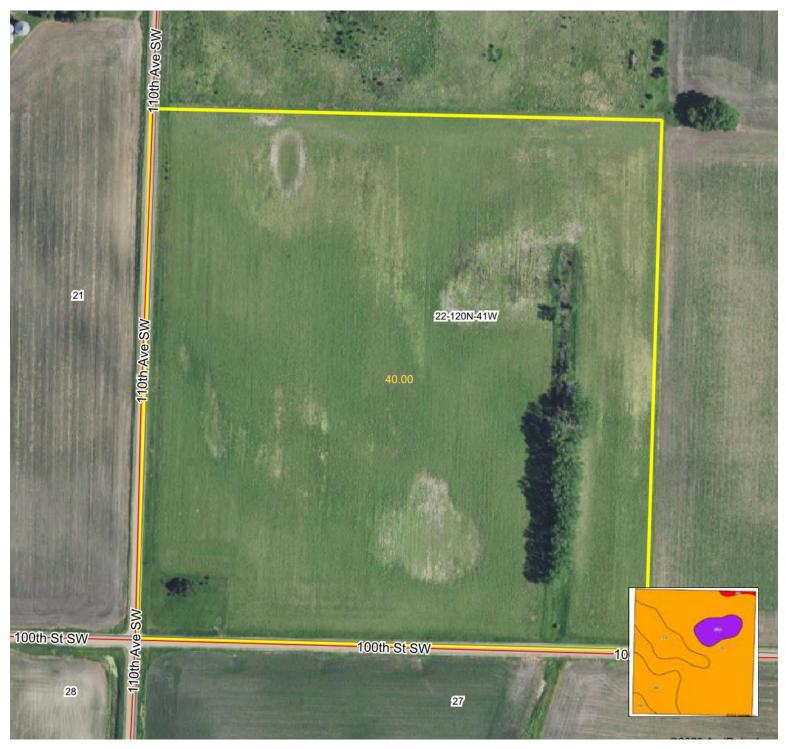

# Tract 2 - 40± Acres

Westbank Township

PID #: 21-0117-000 & 21-0117-100 Description: Sect-22 Twp-120 Range-41 2022 Taxes: \$1,106 CRP Contract through 9/30/33, \$174/acre w/37.39 acres

Location: From Appleton, MN, 10.4 miles east on 90th St. SW, .8 miles south on 110th Ave SW. Land is on the east side of the road.

United States Department of Agriculture (USDA) Farm Service Agency (FSA) maps are for FSA Program administration only This map does not represent a legal survey or reflect actual ownership; rather it depict, the producer and/or National Agricultura (USDA) Farm Service Agency (FSA) maps are for FSA Program administration only This map does not represent a legal survey or reflect actual ownership; rather it depict, the producer and/or National Agricultura (USDA) Farm Service Agency (FSA) maps are for FSA Program. Velaministration only This map does not represent it as success the survey or reflect actual ownership; rather it depict, the survey or reflect actual ownership; rather it depict, the survey or reflect actual ownership; rather it depict, the survey or reflect actual ownership; rather it depict, the survey or reflect actual ownership; rather it depict, the survey or reflect actual ownership; rather it depict, the survey or reflect actual ownership; rather it depict, the survey or reflect actual ownership; rather it depict, the survey or reflect actual ownership; rather it depict, the survey or reflect actual ownership; rather it depict, the survey or reflect actual ownership; rather it depict, the survey or reflect actual ownership; rather it depict, the survey or reflect actual ownership; rather it depict, the survey or reflect actual ownership; rather it depict, the survey of the survey or reflect actual ownership; rather it depict, the survey of the survey or reflect actual ownership; rather it depict, the survey of the survey or reflect actual ownership; rather it depict, the survey of the