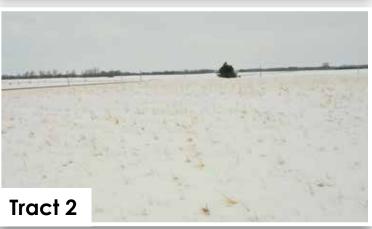

# Tract 2 - 40± Acres

Westbank Township

PID #: 21-0117-000 & 21-0117-100 Description: Sect-22 Twp-120 Range-41 2022 Taxes: \$1,106 CRP Contract through 9/30/33, \$174/acre w/37.39 acres

Location: From Appleton, MN, 10.4 miles east on 90th St. SW, .8 miles south on 110th Ave SW. Land is on the east side of the road.