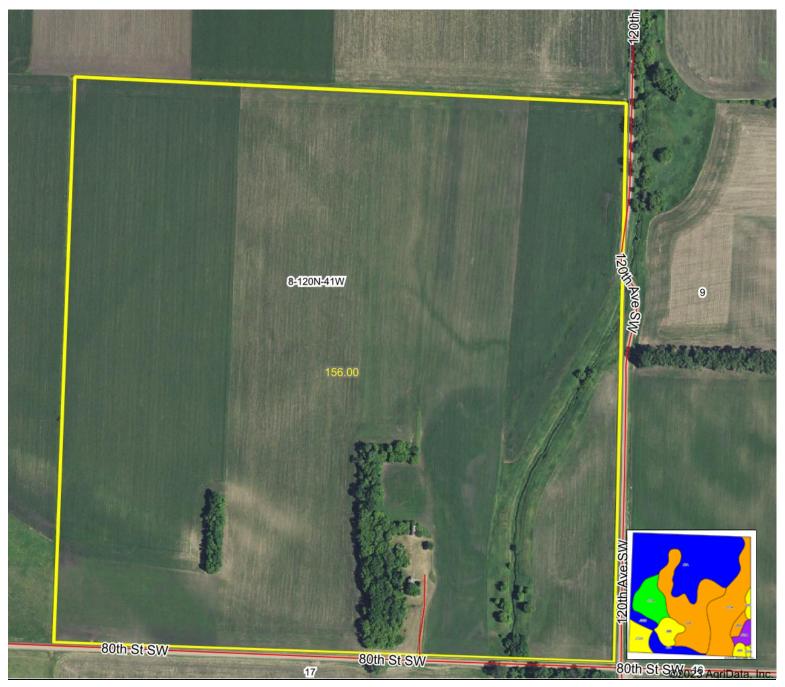

# Tract 1 - 156± Acres

Westbank Township

PID #: 21-0038-000 Description: Sect-08 Twp-120 Range-41 2022 Taxes: \$5,400 Approximately 140± tillable acres

Location: From Appleton, MN, 8.4 miles east on 90th St. SW, 1.0 mile north on 130th Ave SW, .8 miles east on 80th ST. SW. Land is on the north side of the road.

This parcel has a house, a working well, utilities are connected in the yard, rural internet fiber on site but not connected. Included with parcel is a MN DNR Water Permit, that will be transferred to the new owner.