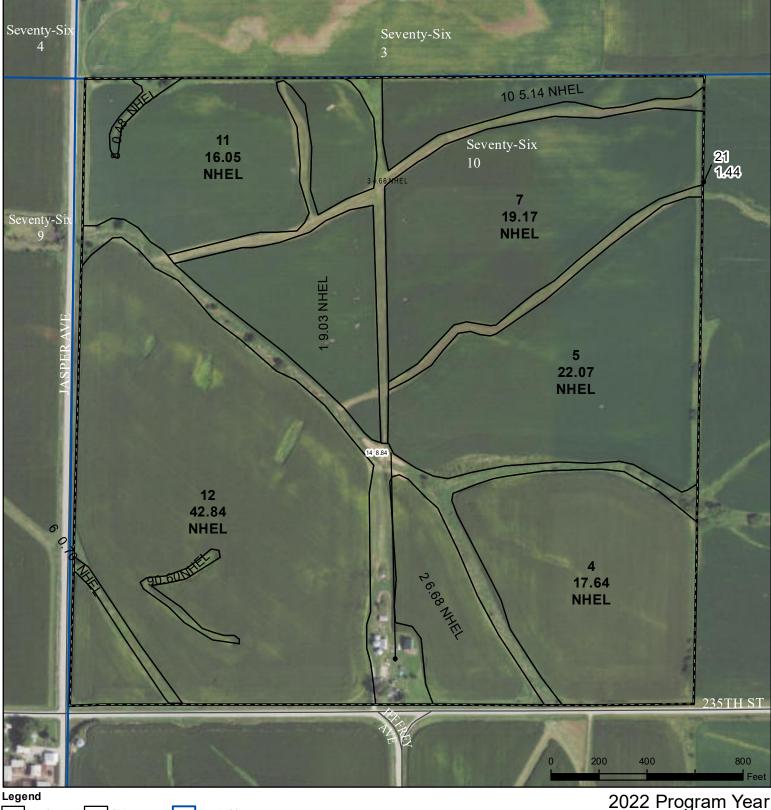

Map Created April 15, 2022

Farm **939** Tract **1250** 

Restricted Use

Non-Cropland

Cropland

Limited Restrictions

Wetland Determination Identifiers

CRP

Tract Boundary

lowa PLSS

low a Roads

Exempt from Conservation Compliance Provisions

United States Department of Agriculture (USDA) Farm Service Agency (FSA) maps are for FSA Program administration only. This map does not represent a legal survey or reflect actual ownership; rather it depicts the information provided directly from the producer and/or National Agricultural Imagery Program (NAIP) imagery. The producer accepts the data 'as is' and assumes all risks associated with its use. USDA-FSA assumes no responsibility for actual or consequential damage incurred as a result of any user's reflance on this data outside FSA Programs. Wetland identifiers do not represent the size, shape, or specific determination of the area. Refer to your original determination (CPA-026 and attached maps) for exact boundaries and determinations or contact USDA Natural Resources Conservation Service (NRCS).

Tract Cropland Total: 145.06 acres