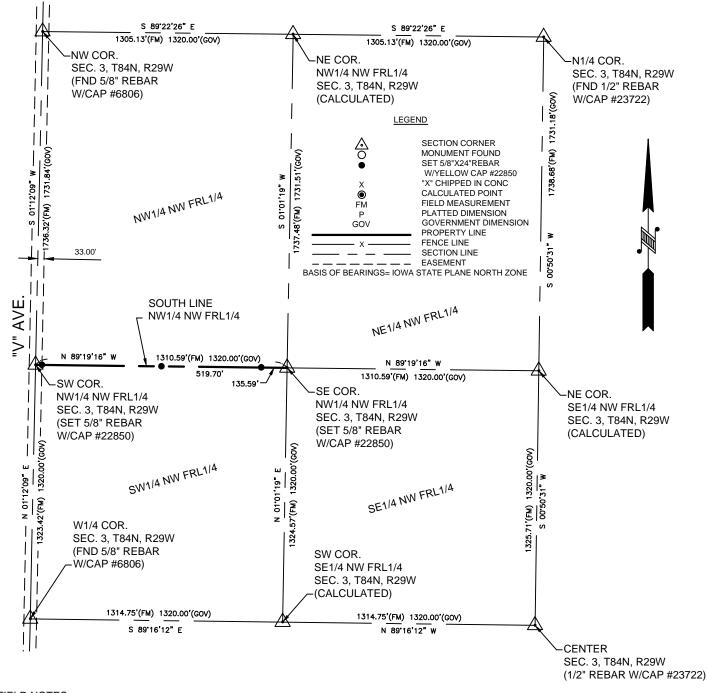

INDEX LEGEND RETRACEMENT SURVEY COUNTY: GREENE

DESIGNATION: SOUTH LINE OF NW1/4 NW FRL1/4

LOCATION: SECTION 3, T84N, R29W

SITE ADDRESS: N/A

OWNER: N/A

SURVEY REQUESTED BY: LARRY FATKA

SURVEYOR: ROBERT B. BILLS

## FIELD NOTES:

THE SOUTH LINE OF THE NORTHWEST QUARTER OF THE NORTHWEST FRACTIONAL QUARTER OF SECTION 3, T84N, R29W OF THE 5TH P.M., GREENE COUNTY, IOWA. SUBJECT TO ANY AND ALL EASEMENTS APPARENT OR OF RECORD.