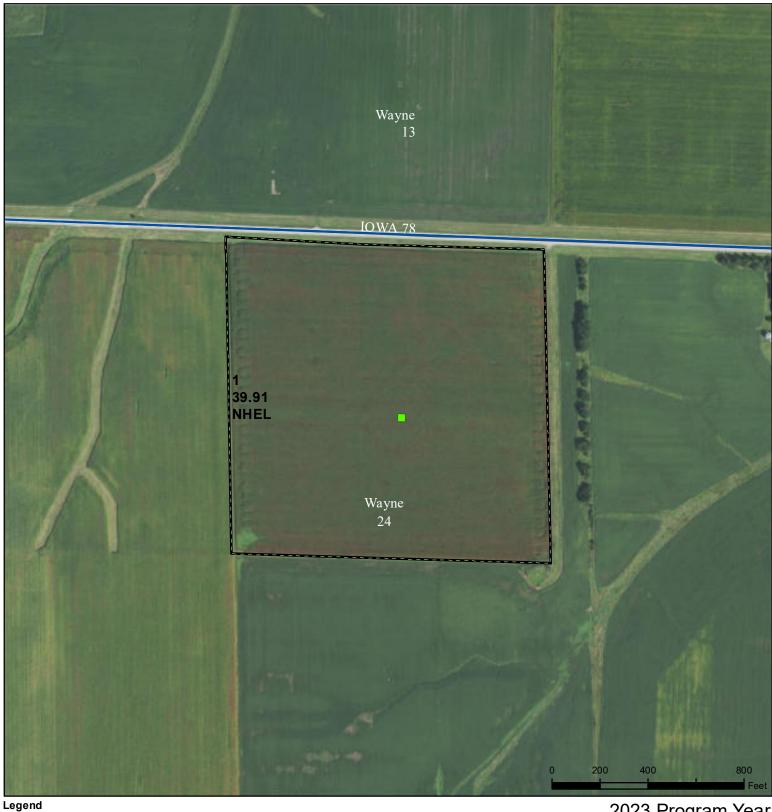

## **Henry County, Iowa**

Wetland Determination Identifiers

CRP

Tract Boundary

lowa PLSS

lowa Roads

Restricted Use

Non-Cropland

Cropland

Limited Restrictions

Exempt from Conservation

Tract Cropland Total: 39.91 acres

2023 Program Year
Map Created March 02, 2022

Farm **6249** Tract **943** 

Compliance Provisions
United States Department of Agriculture (USDA) Farm Service Agency (FSA) maps are for FSA Program administration only. This map does not represent a legal survey or reflect actual ownership; rather it depicts the information provided directly from the producer and/or National Agricultural Imagery Program (NAIP) imagery. The producer accepts the data 'as is' and assumes all risks associated with its use. USDA-FSA assumes no responsibility for actual or consequential damage incurred as a result of any user's reliance on this data outside FSA Programs. Wetland identifiers do not represent the size, shape, or specific determination of the area. Refer to your original determination (CPA-026 and attached maps) for exact boundaries and determinations or contact USDA Natural Resources Conservation Service (NRCS).