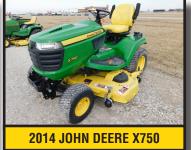

## AUCTION INCLUDES:

ZERO TURN & RIDING LAWN TRACTORS, COMPACT TRACTOR LOADER, TRACTOR IMPLEMENTS, MINI STAND-ON SKID STEER & ATTACHMENTS, **SNOWMOBILES & TRAILER, PICKUP, UTVs. SNOW BLOWERS.** TILLERS, WOOD CHIPPER, CHAIN SAWS, NEW STIHL ITEMS, NEW DR POWER LAWN EQUIPMENT, MANY NEW & USED JOHN DEERE **ACCESSORY ITEMS, GIFTS, COLLECTIBLES, AND MORE!** 