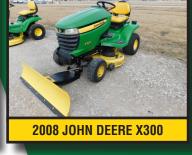

## AUCTION INCLUDES:

ZERO TURN & RIDING LAWN TRACTORS, COMPACT TRACTOR LOADER, TRACTOR IMPLEMENTS, MINI STAND-ON SKID STEER & ATTACHMENTS, **SNOWMOBILES & TRAILER, PICKUP, UTVs. SNOW BLOWERS.** TILLERS, WOOD CHIPPER, CHAIN SAWS, NEW STIHL ITEMS, NEW DR POWER LAWN EQUIPMENT, MANY NEW & USED JOHN DEERE **ACCESSORY ITEMS, GIFTS, COLLECTIBLES, AND MORE!** 