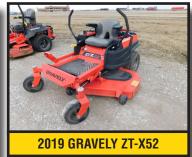

## AUCTION INCLUDES:

ZERO TURN & RIDING LAWN TRACTORS, COMPACT TRACTOR LOADER, TRACTOR IMPLEMENTS, MINI STAND-ON SKID STEER & ATTACHMENTS, **SNOWMOBILES & TRAILER, PICKUP, UTVs. SNOW BLOWERS.** TILLERS, WOOD CHIPPER, CHAIN SAWS, NEW STIHL ITEMS, NEW DR POWER LAWN EQUIPMENT, MANY NEW & USED JOHN DEERE **ACCESSORY ITEMS, GIFTS, COLLECTIBLES, AND MORE!** 