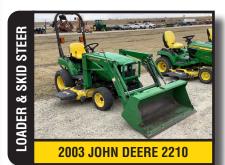

## AUCTION INCLUDES:

ZERO TURN & RIDING LAWN TRACTORS, COMPACT TRACTOR LOADER, TRACTOR IMPLEMENTS, MINI STAND-ON SKID STEER & ATTACHMENTS, **SNOWMOBILES & TRAILER, PICKUP, UTVs. SNOW BLOWERS.** TILLERS, WOOD CHIPPER, CHAIN SAWS, NEW STIHL ITEMS, NEW DR POWER LAWN EQUIPMENT, MANY NEW & USED JOHN DEERE **ACCESSORY ITEMS, GIFTS, COLLECTIBLES, AND MORE!** 