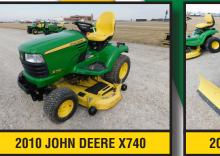

## AUCTION INCLUDES:

ZERO TURN & RIDING LAWN TRACTORS, COMPACT TRACTOR LOADER, TRACTOR IMPLEMENTS, MINI STAND-ON SKID STEER & ATTACHMENTS, **SNOWMOBILES & TRAILER, PICKUP, UTVs. SNOW BLOWERS.** TILLERS, WOOD CHIPPER, CHAIN SAWS, NEW STIHL ITEMS, NEW DR POWER LAWN EQUIPMENT, MANY NEW & USED JOHN DEERE **ACCESSORY ITEMS, GIFTS, COLLECTIBLES, AND MORE!** 