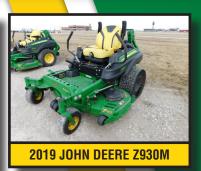

## AUCTION INCLUDES:

ZERO TURN & RIDING LAWN TRACTORS, COMPACT TRACTOR LOADER, TRACTOR IMPLEMENTS, MINI STAND-ON SKID STEER & ATTACHMENTS, **SNOWMOBILES & TRAILER, PICKUP, UTVs. SNOW BLOWERS.** TILLERS, WOOD CHIPPER, CHAIN SAWS, NEW STIHL ITEMS, NEW DR POWER LAWN EQUIPMENT, MANY NEW & USED JOHN DEERE **ACCESSORY ITEMS, GIFTS, COLLECTIBLES, AND MORE!** 