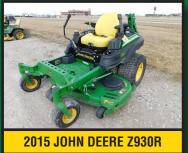

## AUCTION INCLUDES:

ZERO TURN & RIDING LAWN TRACTORS, COMPACT TRACTOR LOADER, TRACTOR IMPLEMENTS, MINI STAND-ON SKID STEER & ATTACHMENTS, **SNOWMOBILES & TRAILER, PICKUP, UTVs. SNOW BLOWERS.** TILLERS, WOOD CHIPPER, CHAIN SAWS, NEW STIHL ITEMS, NEW DR POWER LAWN EQUIPMENT, MANY NEW & USED JOHN DEERE **ACCESSORY ITEMS, GIFTS, COLLECTIBLES, AND MORE!** 