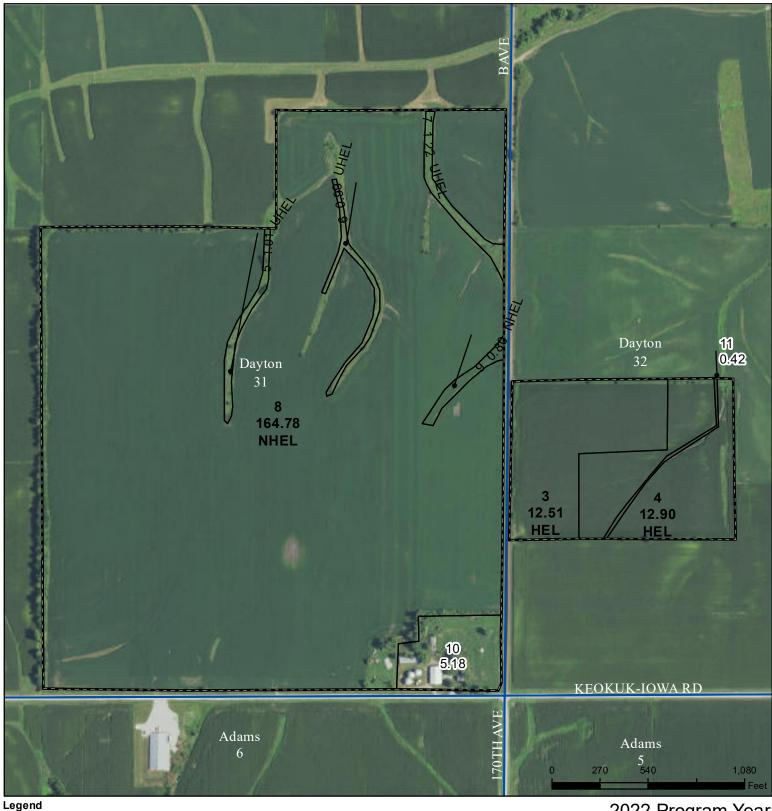

## **Keokuk County, Iowa**

Legena

Non-Cropland CRP lowa PLSS
Cropland Tract Boundary lowa Roads

2022 Program Year Map Created February 14, 2022

> Farm **5348** Tract **776**

## Wetland Determination Identifiers

Restricted Use

Limited Restrictions

Exempt from Conservation

Tract Cropland Total: 194.21 acres

Compliance Provisions
United States Department of Agriculture (USDA) Farm Service Agency (FSA) maps are for FSA Program administration only. This map does not represent a legal survey or reflect actual ownership; rather it depicts the information provided directly from the producer and/or National Agricultural Imagery Program (NAIP) imagery. The producer accepts the data 'as is' and assumes all risks associated with its use. USDA-FSA assumes no responsibility for actual or consequential damage incurred as a result of any user's reliance on this data outside FSA Programs. Wetland identifiers do not represent the size, shape, or specific determination of the area. Refer to your original determination (CPA-026 and attached maps) for exact boundaries and determinations or contact USDA Natural Resources Conservation Service (NRCS).