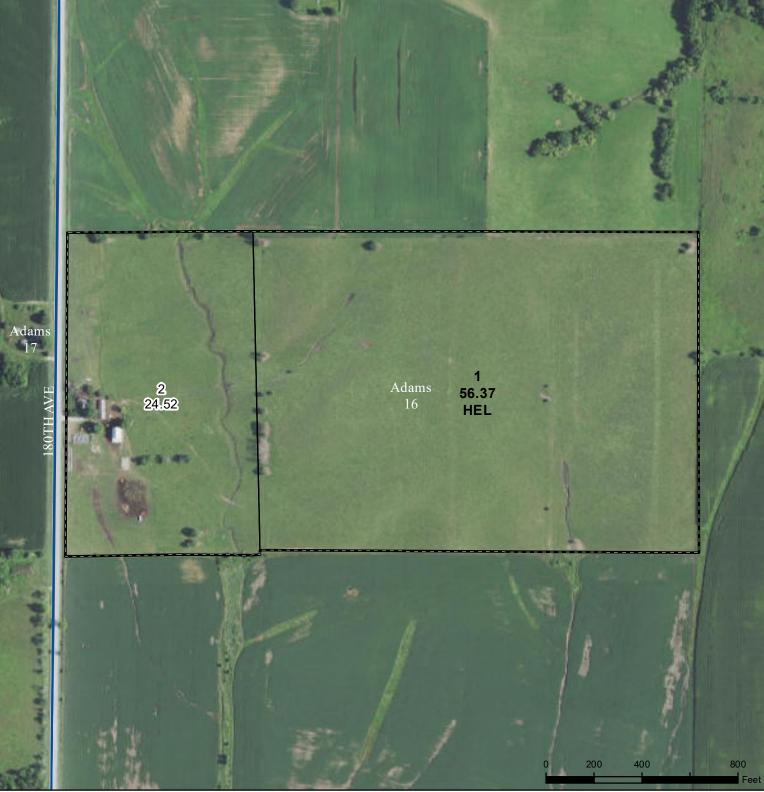

## Tract Cropland Total: 56.37 acres

# 2022 Program Year Map Created February 14, 2022

## Farm 5348 Tract 11479

United States Department of Agriculture (USDA) Farm Service Agency (FSA) maps are for FSA Program administration only. This map does not represent a legal survey or reflect actual ownership; rather it depicts the information provided directly from the producer and/or National Agricultural Imagery Program (NAIP) imagery. The producer accepts the data 'as is' and assumes all risks associated with its use. USDA-FSA assumes no responsibility for actual or consequential damage incurred as a result of any user's reliance on this data outside FSA boundaries and determinations or contact USDA Natural Resources Conservation Service (NRCS).