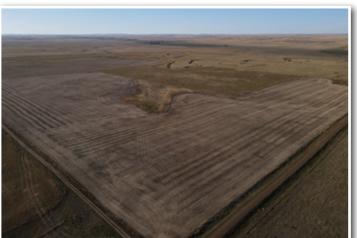

#### Bowman County, ND - Ladd Township, Section 13 160± Total Acres

**Description:** SE1/4 Section 13-129-102

Total Acres: 160± Cropland Acres: 93.27± PID #: 14-000-001952-000 Soil Productivity Index: 42.9

Soils: Rhoades-Rhoades severely eroded complex (39.9%), Reeder-Janesburg complex (21.1%), Desart-Ekalaka-Telfer complex (13.1%)

Taxes (2021): \$440.34