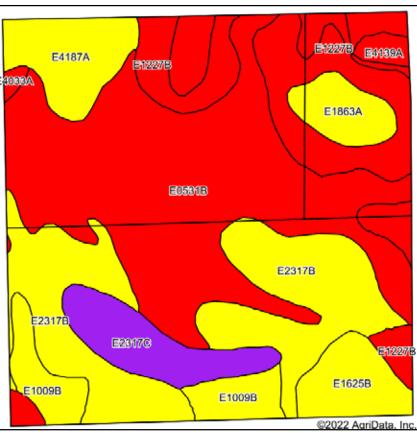

Soils: Rhoades-Rhoades severely eroded complex (39.9%), Reeder-Janesburg complex (21.1%), Desart-Ekalaka-Telfer complex (13.1%)

Taxes (2021): \$440.34

### Wetland Determination Identifiers

- Restricted Use
- ▼ Limited Restrictions
- Exempt from Conservation Compliance Provisions

Soils data provided by USDA and NRCS.

| Oono date                                 | a provided by GGDA and Wilde.                                                     |       |                  |           |                  |                    |  |
|-------------------------------------------|-----------------------------------------------------------------------------------|-------|------------------|-----------|------------------|--------------------|--|
| Area Symbol: ND011, Soil Area Version: 21 |                                                                                   |       |                  |           |                  |                    |  |
| Code                                      | Soil Description                                                                  | Acres | Percent of field | PI Legend | Non-Irr Class *c | Productivity Index |  |
| E0531B                                    | Rhoades-Rhoades, severely eroded complex, 0 to 6 percent slopes                   | 61.69 | 39.9%            |           | VIs              | 18                 |  |
| E2317B                                    | Reeder-Janesburg complex, 3 to 6 percent slopes                                   | 32.65 | 21.1%            |           | lle              | 68                 |  |
| E1227B                                    | Desart-Ekalaka-Telfer complex, 0 to 6 percent slopes                              | 20.34 | 13.1%            |           | IVs              | 46                 |  |
| E2317C                                    | Reeder-Janesburg complex, 6 to 9 percent slopes                                   | 9.03  | 5.8%             |           | IIIe             | 52                 |  |
| E4187A                                    | Trembles fine sandy loam, 0 to 2 percent slopes, occasionally flooded             | 8.86  | 5.7%             |           | Ille             | 62                 |  |
| E1009B                                    | Moreau-Barkof silty clays, 3 to 6 percent slopes                                  | 8.21  | 5.3%             |           | Ille             | 61                 |  |
| E1625B                                    | Vebar-Parshall fine sandy loams, 3 to 6 percent slopes                            | 6.64  | 4.3%             |           | Ille             | 63                 |  |
| E1863A                                    | Tally fine sandy loam, 0 to 2 percent slopes                                      | 5.13  | 3.3%             |           | IIIe             | 67                 |  |
| E4139A                                    | Korchea-Fluvaquents complex, channeled, 0 to 2 percent slopes, frequently flooded | 1.72  | 1.1%             |           | VIw              | 43                 |  |
| E4033A                                    | Lallie silty clay, 0 to 1 percent slopes, occasionally flooded                    | 0.51  | 0.3%             |           | IVw              | 28                 |  |
|                                           | Weighted Average 4.15 42.9                                                        |       |                  |           |                  |                    |  |

 $<sup>^\</sup>star c:$  Using Capabilities Class Dominant Condition Aggregation Method Soils data provided by USDA and NRCS.