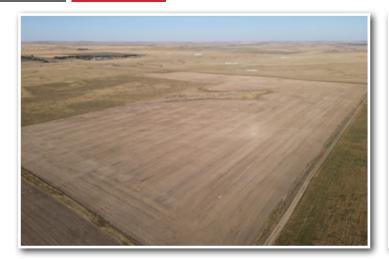

#### Bowman County, ND - Ladd Township, Section 13 160± Total Acres

**Description:** SE1/4 Section 13-129-102

Total Acres: 160± Cropland Acres: 93.27± PID #: 14-000-001952-000 Soil Productivity Index: 42.9

From Bowman, ND, south 12 miles on US Hwy. 85 to the intersection with 97th St SW, then east 4 miles to the intersection with 144th Ave, then South 2 miles to the SE corner of the property.