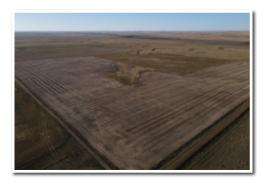

#### Bowman County, ND - Ladd Township, Section 13 160± Total Acres

**Description:** SE1/4 Section 13-129-102

Total Acres: 160± Cropland Acres: 93.27± PID #: 14-000-001952-000 Soil Productivity Index: 42.9