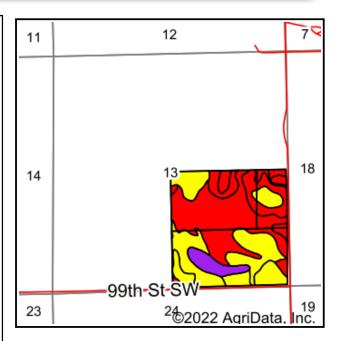

From Bowman, ND, south 12 miles on US Hwy. 85 to the intersection with 97th St SW, then east 4 miles to the intersection with 144th Ave, then South 2 miles to the SE corner of the property.

#### Bowman County, ND - Ladd Township, Section 13 160± Total Acres

**Description:** SE1/4 Section 13-129-102

Total Acres: 160± Cropland Acres: 93.27± PID #: 14-000-001952-000 Soil Productivity Index: 42.9