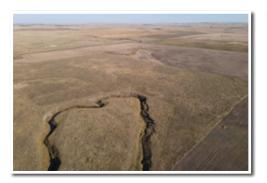

#### Bowman County, ND - Ladd Township, Section 13 160± Total Acres

**Description:** SE1/4 Section 13-129-102

Total Acres: 160± Cropland Acres: 93.27± PID #: 14-000-001952-000 Soil Productivity Index: 42.9

Soils: Rhoades-Rhoades severely eroded complex (39.9%), Reeder-Janesburg complex (21.1%), Desart-Ekalaka-Telfer complex (13.1%)

Taxes (2021): \$440.34