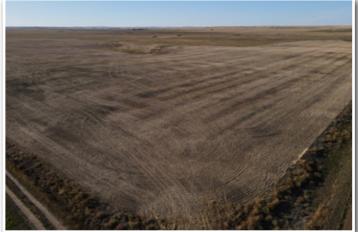

#### Bowman County, ND - Ladd Township, Section 13 160± Total Acres

**Description:** SE1/4 Section 13-129-102

Total Acres: 160± Cropland Acres: 93.27± PID #: 14-000-001952-000 Soil Productivity Index: 42.9