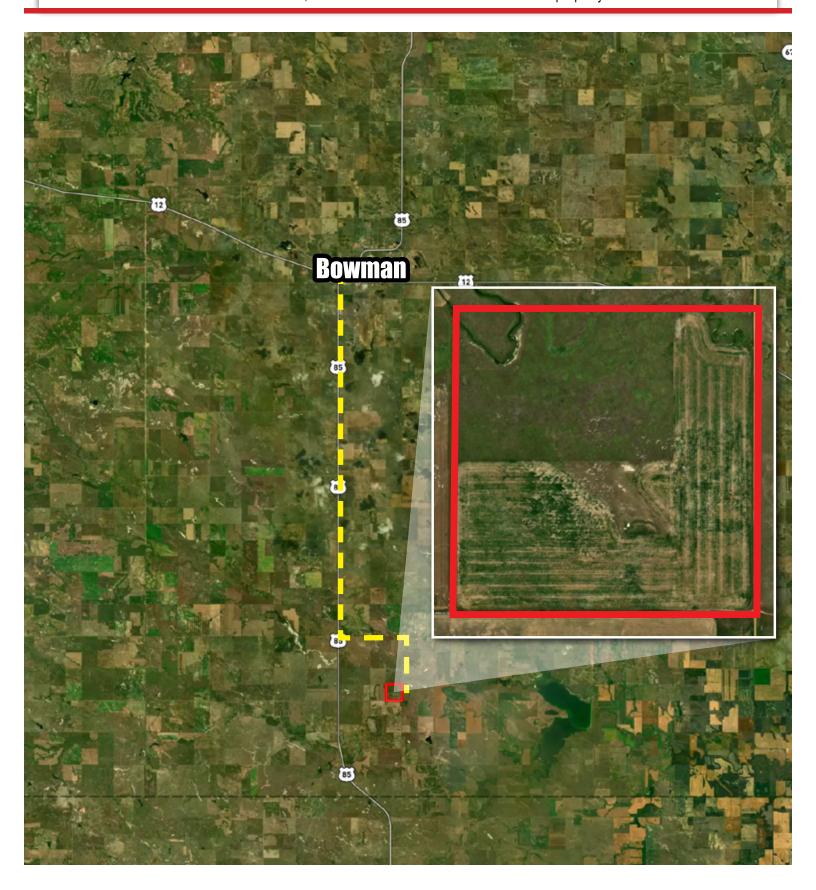

From Bowman, ND, south 12 miles on US Hwy. 85 to the intersection with 97th St SW, then east 4 miles to the intersection with 144th Ave, then South 2 miles to the SE corner of the property.

#### Bowman County, ND - Ladd Township, Section 13 160± Total Acres

**Description:** SE1/4 Section 13-129-102

Total Acres: 160± Cropland Acres: 93.27± PID #: 14-000-001952-000 Soil Productivity Index: 42.9