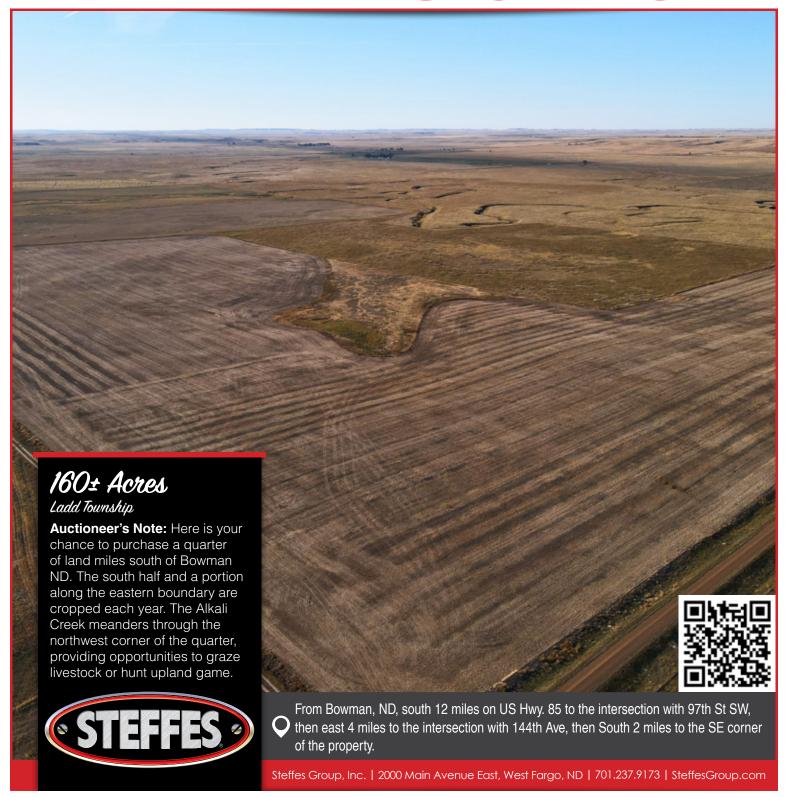

From Bowman, ND, south 12 miles on US Hwy. 85 to the intersection with 97th St SW, then east 4 miles to the intersection with 144th Ave, then South 2 miles to the SE corner of the property.

#### Bowman County, ND - Ladd Township, Section 13 160± Total Acres

**Description:** SE1/4 Section 13-129-102

Total Acres: 160± Cropland Acres: 93.27± PID #: 14-000-001952-000 Soil Productivity Index: 42.9

Soils: Rhoades-Rhoades severely eroded complex (39.9%), Reeder-Janesburg complex (21.1%), Desart-Ekalaka-Telfer complex (13.1%)

Taxes (2021): \$440.34