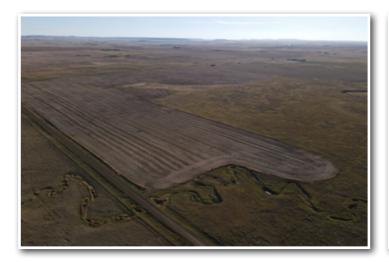

#### Bowman County, ND - Ladd Township, Section 13 160± Total Acres

**Description:** SE1/4 Section 13-129-102

Total Acres: 160± Cropland Acres: 93.27± PID #: 14-000-001952-000 Soil Productivity Index: 42.9

Soils: Rhoades-Rhoades severely eroded complex (39.9%), Reeder-Janesburg complex (21.1%), Desart-Ekalaka-Telfer complex (13.1%)

Taxes (2021): \$440.34