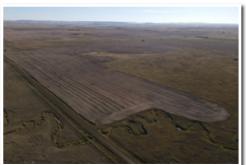

#### Bowman County, ND - Ladd Township, Section 13 160± Total Acres

**Description:** SE1/4 Section 13-129-102

Total Acres: 160± Cropland Acres: 93.27± PID #: 14-000-001952-000 Soil Productivity Index: 42.9

Soils: Rhoades-Rhoades severely eroded complex (39.9%), Reeder-Janesburg complex (21.1%), Desart-Ekalaka-Telfer complex (13.1%)

Taxes (2021): \$440.34