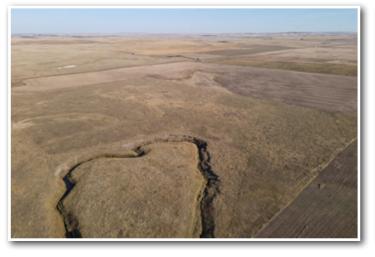

Wetland Status: Tract contains a wetland or farmed wetland

WL Violations: None

| Farmland              | Cropland              | DCP Cropland           | WBP               | WRP | EWP     | CRP<br>Cropland | GRP |
|-----------------------|-----------------------|------------------------|-------------------|-----|---------|-----------------|-----|
| 154.78                | 93.27                 | 93.27                  | 0.0               | 0.0 | 0.0     | 0.0             | 0.0 |
| State<br>Conservation | Other<br>Conservation | Effective DCP Cropland | Double<br>Cropped |     | MPL/FWP | Native<br>Sod   |     |
| 0.0                   | 0.0                   | 93.27                  | 0.0               |     | 0.0     | 0.0             |     |