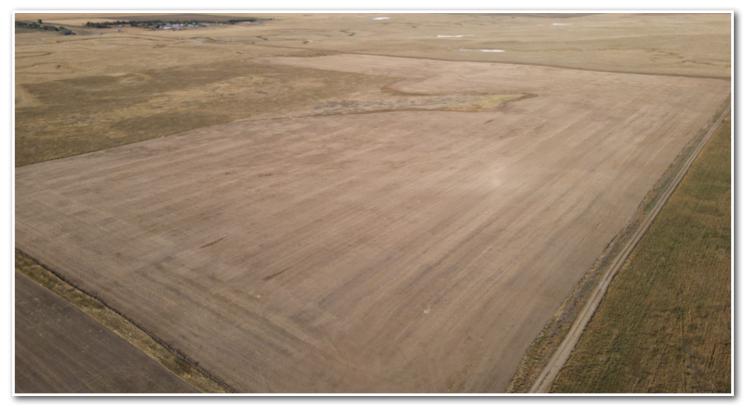

#### Bowman County, ND - Ladd Township, Section 13 160± Total Acres

**Description:** SE1/4 Section 13-129-102

Total Acres: 160± Cropland Acres: 93.27± PID #: 14-000-001952-000 Soil Productivity Index: 42.9

Soils: Rhoades-Rhoades severely eroded complex (39.9%), Reeder-Janesburg complex (21.1%), Desart-Ekalaka-Telfer complex (13.1%)

Taxes (2021): \$440.34