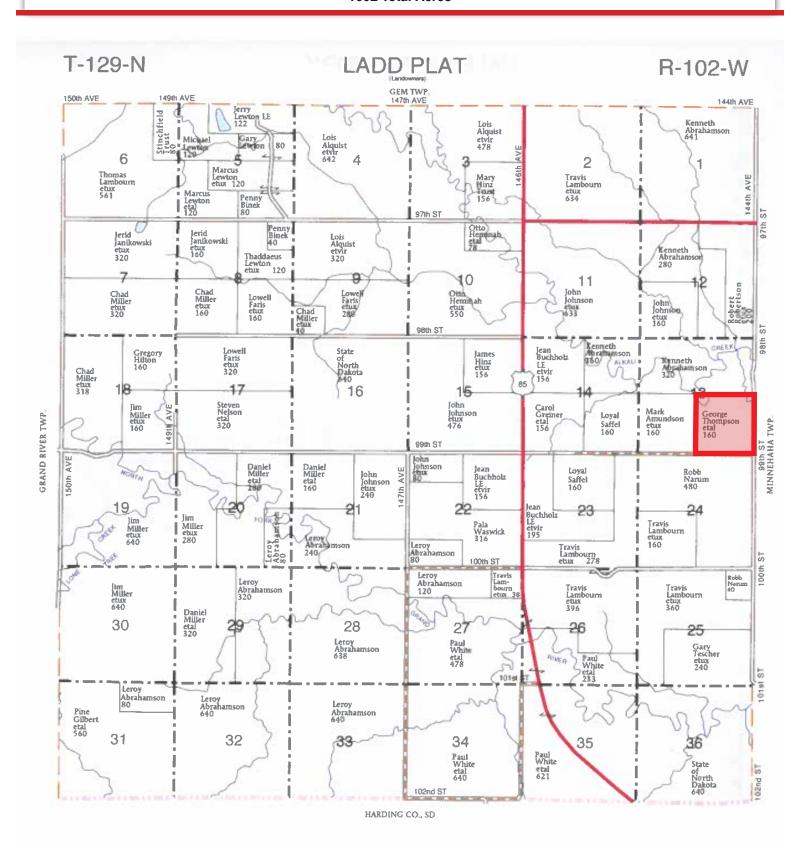

#### Bowman County, ND - Ladd Township, Section 13 160± Total Acres

**Description:** SE1/4 Section 13-129-102

Total Acres: 160± Cropland Acres: 93.27± PID #: 14-000-001952-000 Soil Productivity Index: 42.9