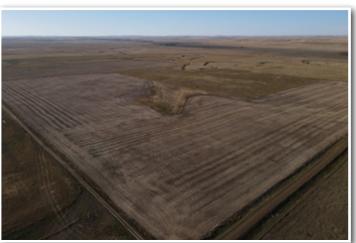

#### Bowman County, ND - Ladd Township, Section 13 160± Total Acres

**Description:** SE1/4 Section 13-129-102

Total Acres: 160± Cropland Acres: 93.27± PID #: 14-000-001952-000 Soil Productivity Index: 42.9

Soils: Rhoades-Rhoades severely eroded complex (39.9%), Reeder-Janesburg complex (21.1%), Desart-Ekalaka-Telfer complex (13.1%)

Taxes (2021): \$440.34