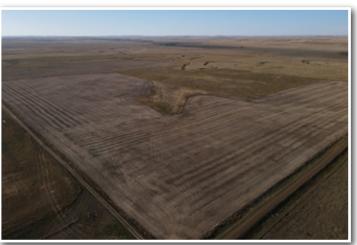

#### Bowman County, ND - Ladd Township, Section 13 160± Total Acres

**Description:** SE1/4 Section 13-129-102

Total Acres: 160± Cropland Acres: 93.27± PID #: 14-000-001952-000 Soil Productivity Index: 42.9

From Bowman, ND, south 12 miles on US Hwy. 85 to the intersection with 97th St SW, then east 4 miles to the intersection with 144th Ave, then South 2 miles to the SE corner of the property.