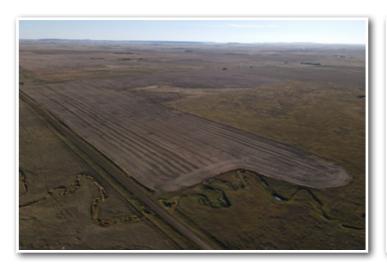

#### Bowman County, ND - Ladd Township, Section 13 160± Total Acres

**Description:** SE1/4 Section 13-129-102

Total Acres: 160± Cropland Acres: 93.27± PID #: 14-000-001952-000 Soil Productivity Index: 42.9

Soils: Rhoades-Rhoades severely eroded complex (39.9%), Reeder-Janesburg complex (21.1%), Desart-Ekalaka-Telfer complex (13.1%)

Taxes (2021): \$440.34