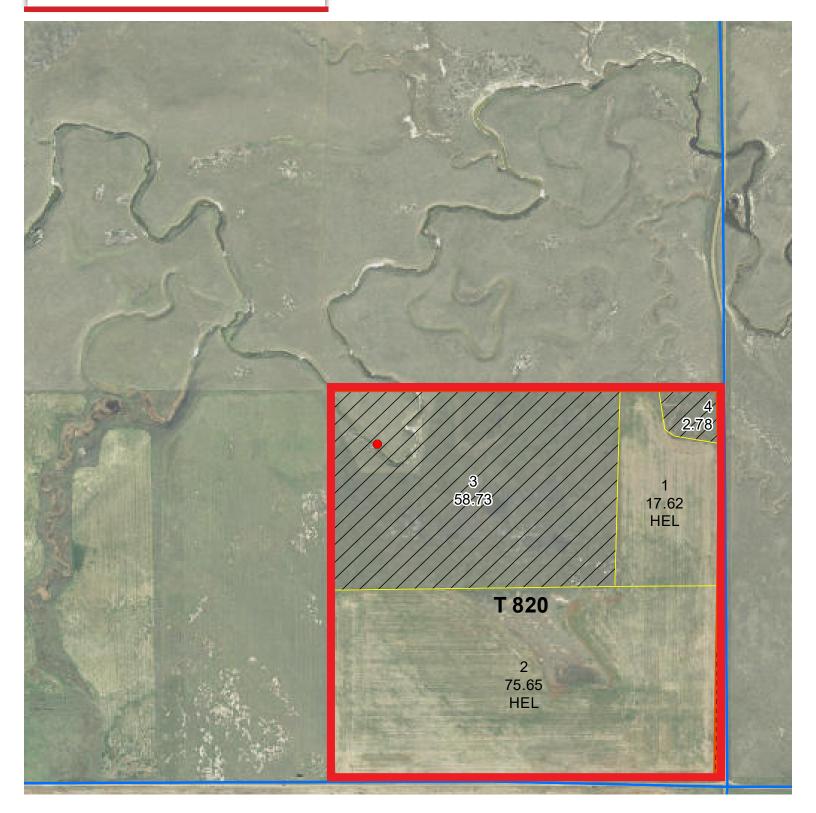

Total Base Acres: 82.2

Tract Number: 820 Description SE-13-129-102

FSA Physical Location: Bowman, ND ANSI Physical Location: Bowman, ND

**BIA Range Unit Number:** 

HEL Status: HEL: conservation system is being actively applied

Wetland Status: Tract contains a wetland or farmed wetland

WL Violations: None

| Farmland              | Cropland              | DCP Cropland           | WBP               | WRP | EWP     | CRP<br>Cropland | GRP |
|-----------------------|-----------------------|------------------------|-------------------|-----|---------|-----------------|-----|
| 154.78                | 93.27                 | 93.27                  | 0.0               | 0.0 | 0.0     | 0.0             | 0.0 |
| State<br>Conservation | Other<br>Conservation | Effective DCP Cropland | Double<br>Cropped |     | MPL/FWP | Native<br>Sod   |     |
| 0.0                   | 0.0                   | 93.27                  | 0.0               |     | 0.0     | 0.0             |     |