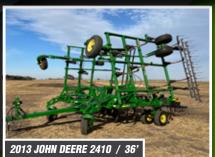

# Ron & Gayann Van Bruggen Farm Retirement OPENS: WEDNESDAY, FEBRUARY 22 CLOSES: WEDNESDAY, MARCH 1 2 PM CST.

CLOSES: WEDNESDAY, MARCH 1 2PM CST 2023

**Q** 5925 Co Rd 60, Litchville, ND 58461



### **RON & GAYANN VAN BRUGGEN** RON, 701.371.2057

or Justin Ruth at Steffes Group, 701.237.9173 or 701.630.5583

#### TRACTORS, COMBINE & AIR SEEDER











#### TILLAGE AND HARVEST EQUIPMENT















#### TRUCKS AND TRAILERS

















#### GRAIN HANDLING EQUIPMENT



















2012 BRENT 1082

Litchville, North Dakota

## TIMED ONLINE

Ron & Gayann Van Bruggen Farm Retirement

OPENS: WEDNESDAY, FEBRUARY 22
CLOSES: WEDNESDAY, MARCH 1 | 2PM CST 2023









**SteffesGroup.com** | 701.237.9173 Steffes Group, Inc., 2000 Main Avenue East, West Fargo, ND 58078

West Fargo, ND 58078-2210 2000 Main Avenue East Steffes Group, Inc.



5925 Co Rd 60, Litchville, ND 58461

PREVIEW: Wednesday, LOADOUT: Wednesday, March 1 — Tuesday, March 7 from 8AM-4PM February 22 - Wednesday, March 1 from 8AM-5PM

equipment has been serviced and maintained by the loca being stored inside, most all of Ron and Gayann's AUCTIONEER'S NOTE: In addition to many pieces

lohn Deere dealership with