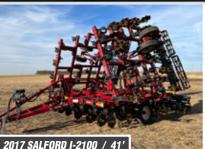

# Ron & Gayann Van Bruggen Farm Retirement OPENS: WEDNESDAY, FEBRUARY 22 CLOSES: WEDNESDAY, MARCH 1 2 PM CST.

CLOSES: WEDNESDAY, MARCH 1 2PM CST 2023

**Q** 5925 Co Rd 60, Litchville, ND 58461



### **RON & GAYANN VAN BRUGGEN** RON, 701.371.2057

or Justin Ruth at Steffes Group, 701.237.9173 or 701.630.5583

#### TRACTORS, COMBINE & AIR SEEDER











#### TILLAGE AND HARVEST EQUIPMENT















#### TRUCKS AND TRAILERS

















#### GRAIN HANDLING EQUIPMENT



















2012 BRENT 1082

Litchville, North Dakota

## TIMED ONLINE

Ron & Gayann Van Bruggen Farm Retirement

OPENS: WEDNESDAY, FEBRUARY 22
CLOSES: WEDNESDAY, MARCH 1 | 2PM CST 2023









**SteffesGroup.com** | 701.237.9173 Steffes Group, Inc., 2000 Main Avenue East, West Fargo, ND 58078

West Fargo, ND 58078-2210 2000 Main Avenue East Steffes Group, Inc.



5925 Co Rd 60, Litchville, ND 58461

PREVIEW: Wednesday, LOADOUT: Wednesday, March 1 — Tuesday, March 7 from 8AM-4PM February 22 - Wednesday, March 1 from 8AM-5PM

equipment has been serviced and maintained by the loca being stored inside, most all of Ron and Gayann's AUCTIONEER'S NOTE: In addition to many pieces

lohn Deere dealership wit