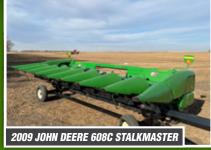

# Ron & Gayann Van Bruggen Farm Retirement OPENS: WEDNESDAY, FEBRUARY 22 CLOSES: WEDNESDAY, MARCH 1 2 PM CST.

CLOSES: WEDNESDAY, MARCH 1 2PM CST 2023

**Q** 5925 Co Rd 60, Litchville, ND 58461



### **RON & GAYANN VAN BRUGGEN** RON, 701.371.2057

or Justin Ruth at Steffes Group, 701.237.9173 or 701.630.5583

#### TRACTORS, COMBINE & AIR SEEDER











#### TILLAGE AND HARVEST EQUIPMENT















#### TRUCKS AND TRAILERS

















#### GRAIN HANDLING EQUIPMENT



















2012 BRENT 1082

Litchville, North Dakota

## TIMED ONLINE

Ron & Gayann Van Bruggen Farm Retirement

OPENS: WEDNESDAY, FEBRUARY 22
CLOSES: WEDNESDAY, MARCH 1 | 2PM CST 2023









**SteffesGroup.com** | 701.237.9173 Steffes Group, Inc., 2000 Main Avenue East, West Fargo, ND 58078

West Fargo, ND 58078-2210 2000 Main Avenue East Steffes Group, Inc.



5925 Co Rd 60, Litchville, ND 58461

PREVIEW: Wednesday, LOADOUT: Wednesday, March 1 — Tuesday, March 7 from 8AM-4PM February 22 - Wednesday, March 1 from 8AM-5PM

equipment has been serviced and maintained by the loca being stored inside, most all of Ron and Gayann's AUCTIONEER'S NOTE: In addition to many pieces

lohn Deere dealership with paperwork available.

Additional shop and support items available!

ustin Ruth at Steffes G