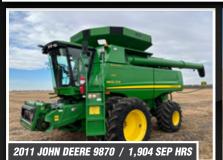

# Ron & Gayann Van Bruggen Farm Retirement OPENS: WEDNESDAY, FEBRUARY 22 CLOSES: WEDNESDAY, MARCH 1 2 PM CST.

CLOSES: WEDNESDAY, MARCH 1 2PM CST 2023

**Q** 5925 Co Rd 60, Litchville, ND 58461



### **RON & GAYANN VAN BRUGGEN** RON, 701.371.2057

or Justin Ruth at Steffes Group, 701.237.9173 or 701.630.5583

#### TRACTORS, COMBINE & AIR SEEDER











#### TILLAGE AND HARVEST EQUIPMENT















#### TRUCKS AND TRAILERS

















#### GRAIN HANDLING EQUIPMENT



















2012 BRENT 1082

Litchville, North Dakota

## TIMED ONLINE

Ron & Gayann Van Bruggen Farm Retirement

OPENS: WEDNESDAY, FEBRUARY 22
CLOSES: WEDNESDAY, MARCH 1 | 2PM CST 2023









**SteffesGroup.com** | 701.237.9173 Steffes Group, Inc., 2000 Main Avenue East, West Fargo, ND 58078

West Fargo, ND 58078-2210 2000 Main Avenue East Steffes Group, Inc.



5925 Co Rd 60, Litchville, ND 58461

PREVIEW: Wednesday, LOADOUT: Wednesday, March 1 — Tuesday, March 7 from 8AM-4PM February 22 - Wednesday, March 1 from 8AM-5PM

equipment has been serviced and maintained by the loca being stored inside, most all of Ron and Gayann's AUCTIONEER'S NOTE: In ad