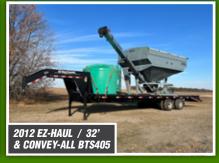

# Ron & Gayann Van Bruggen Farm Retirement OPENS: WEDNESDAY, FEBRUARY 22 CLOSES: WEDNESDAY, MARCH 1 2 PM CST.

CLOSES: WEDNESDAY, MARCH 1 2PM CST 2023

**Q** 5925 Co Rd 60, Litchville, ND 58461



### **RON & GAYANN VAN BRUGGEN** RON, 701.371.2057

or Justin Ruth at Steffes Group, 701.237.9173 or 701.630.5583

#### TRACTORS, COMBINE & AIR SEEDER











#### TILLAGE AND HARVEST EQUIPMENT















#### TRUCKS AND TRAILERS

















#### GRAIN HANDLING EQUIPMENT



















2012 BRENT 1082

Litchville, North Dakota

## TIMED ONLINE

Ron & Gayann Van Bruggen Farm Retirement

OPENS: WEDNESDAY, FEBRUARY 22
CLOSES: WEDNESDAY, MARCH 1 | 2PM CST 2023









**SteffesGroup.com** | 701.237.9173 Steffes Group, Inc., 2000 Main Avenue East, West Fargo, ND 58078

West Fargo, ND 58078-2210 2000 Main Avenue East Steffes Group, Inc.



5925 Co Rd 60, Litchville, ND 58461

PREVIEW: Wednesday, LOADOUT: Wednesday, March 1 — Tuesday, March 7 from 8AM-4PM February 22 - Wednesday, March 1 from 8AM-5PM

equipment has been serviced and maintained by the loca being stored inside, most all of Ron and Gayann's AUCTIONEER'S NOTE: In addition to many pieces

lohn Deere dealership with paperwork available.

Additional shop and support