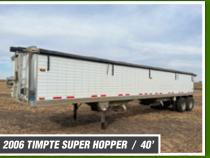

# Ron & Gayann Van Bruggen Farm Retirement OPENS: WEDNESDAY, FEBRUARY 22 CLOSES: WEDNESDAY, MARCH 1 2 PM CST.

CLOSES: WEDNESDAY, MARCH 1 2PM CST 2023

**Q** 5925 Co Rd 60, Litchville, ND 58461



### **RON & GAYANN VAN BRUGGEN** RON, 701.371.2057

or Justin Ruth at Steffes Group, 701.237.9173 or 701.630.5583

#### TRACTORS, COMBINE & AIR SEEDER











#### TILLAGE AND HARVEST EQUIPMENT















#### TRUCKS AND TRAILERS

















#### GRAIN HANDLING EQUIPMENT



















2012 BRENT 1082

Litchville, North Dakota

## TIMED ONLINE

Ron & Gayann Van Bruggen Farm Retirement

OPENS: WEDNESDAY, FEBRUARY 22
CLOSES: WEDNESDAY, MARCH 1 | 2PM CST 2023









**SteffesGroup.com** | 701.237.9173 Steffes Group, Inc., 2000 Main Avenue East, West Fargo, ND 58078

West Fargo, ND 58078-2210 2000 Main Avenue East Steffes Group, Inc.



5925 Co Rd 60, Litchville, ND 58461

PREVIEW: Wednesday, LOADOUT: Wednesday, March 1 — Tuesday, March 7 from 8AM-4PM February 22 - Wednesday, March 1 from 8AM-5PM

equipment has been serviced and maintained by the loca being stored inside, most all of Ron and Gayann's AUCTIONEER'S NOTE: In addition to many pieces

lohn Deere dealership with paperwork available.

Additional shop and su