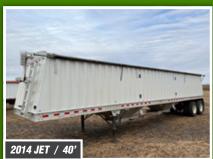

# Ron & Gayann Van Bruggen Farm Retirement OPENS: WEDNESDAY, FEBRUARY 22 CLOSES: WEDNESDAY, MARCH 1 2 PM CST.

CLOSES: WEDNESDAY, MARCH 1 2PM CST 2023

**Q** 5925 Co Rd 60, Litchville, ND 58461



### **RON & GAYANN VAN BRUGGEN** RON, 701.371.2057

or Justin Ruth at Steffes Group, 701.237.9173 or 701.630.5583

#### TRACTORS, COMBINE & AIR SEEDER











#### TILLAGE AND HARVEST EQUIPMENT















#### TRUCKS AND TRAILERS

















#### GRAIN HANDLING EQUIPMENT



















2012 BRENT 1082

Litchville, North Dakota

## TIMED ONLINE

Ron & Gayann Van Bruggen Farm Retirement

OPENS: WEDNESDAY, FEBRUARY 22
CLOSES: WEDNESDAY, MARCH 1 | 2PM CST 2023









**SteffesGroup.com** | 701.237.9173 Steffes Group, Inc., 2000 Main Avenue East, West Fargo, ND 58078

West Fargo, ND 58078-2210 2000 Main Avenue East Steffes Group, Inc.



5925 Co Rd 60, Litchville, ND 58461

PREVIEW: Wednesday, LOADOUT: Wednesday, March 1 — Tuesday, March 7 from 8AM-4PM February 22 - Wednesday, March 1 from 8AM-5PM

equipment has been serviced and maintained by the loca being stored inside, most all of Ron and Gayann's AUCTIONEER'S NOTE: In addition to many pieces

lohn Deere dealership with paperwork available.

Additional shop and supp