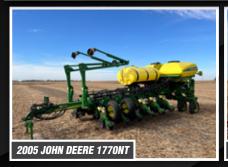

# Ron & Gayann Van Bruggen Farm Retirement OPENS: WEDNESDAY, FEBRUARY 22 CLOSES: WEDNESDAY, MARCH 1 2 PM CST.

CLOSES: WEDNESDAY, MARCH 1 2PM CST 2023

**Q** 5925 Co Rd 60, Litchville, ND 58461



### **RON & GAYANN VAN BRUGGEN** RON, 701.371.2057

or Justin Ruth at Steffes Group, 701.237.9173 or 701.630.5583

#### TRACTORS, COMBINE & AIR SEEDER











#### TILLAGE AND HARVEST EQUIPMENT















#### TRUCKS AND TRAILERS

















#### GRAIN HANDLING EQUIPMENT



















2012 BRENT 1082

Litchville, North Dakota

## TIMED ONLINE

Ron & Gayann Van Bruggen Farm Retirement

OPENS: WEDNESDAY, FEBRUARY 22
CLOSES: WEDNESDAY, MARCH 1 | 2PM CST 2023









**SteffesGroup.com** | 701.237.9173 Steffes Group, Inc., 2000 Main Avenue East, West Fargo, ND 58078

West Fargo, ND 58078-2210 2000 Main Avenue East Steffes Group, Inc.



5925 Co Rd 60, Litchville, ND 58461

PREVIEW: Wednesday, LOADOUT: Wednesday, March 1 — Tuesday, March 7 from 8AM-4PM February 22 - Wednesday, March 1 from 8AM-5PM

equipment has been serviced and maintained by the loca being stored inside, most all of Ron and Gayann's AUCTIONEER'S NOTE: In addition to many pieces

lohn Deere dealership w