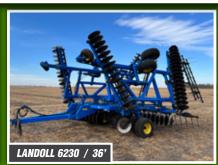

# Ron & Gayann Van Bruggen Farm Retirement OPENS: WEDNESDAY, FEBRUARY 22 CLOSES: WEDNESDAY, MARCH 1 2 PM CST.

CLOSES: WEDNESDAY, MARCH 1 2PM CST 2023

**Q** 5925 Co Rd 60, Litchville, ND 58461



### **RON & GAYANN VAN BRUGGEN** RON, 701.371.2057

or Justin Ruth at Steffes Group, 701.237.9173 or 701.630.5583

#### TRACTORS, COMBINE & AIR SEEDER











#### TILLAGE AND HARVEST EQUIPMENT















#### TRUCKS AND TRAILERS

















#### GRAIN HANDLING EQUIPMENT



















2012 BRENT 1082

Litchville, North Dakota

## TIMED ONLINE

Ron & Gayann Van Bruggen Farm Retirement

OPENS: WEDNESDAY, FEBRUARY 22
CLOSES: WEDNESDAY, MARCH 1 | 2PM CST 2023









**SteffesGroup.com** | 701.237.9173 Steffes Group, Inc., 2000 Main Avenue East, West Fargo, ND 58078

West Fargo, ND 58078-2210 2000 Main Avenue East Steffes Group, Inc.



5925 Co Rd 60, Litchville, ND 58461

PREVIEW: Wednesday, LOADOUT: Wednesday, March 1 — Tuesday, March 7 from 8AM-4PM February 22 - Wednesday, March 1 from 8AM-5PM

equipment has been serviced and maintained by the loca being stored inside, most all of Ron and Gayann's AUCTIONEER'S NOTE: In addition to many pieces

lohn Deere dealership with pape