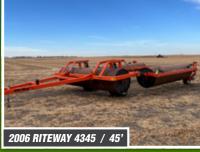

# Ron & Gayann Van Bruggen Farm Retirement OPENS: WEDNESDAY, FEBRUARY 22 CLOSES: WEDNESDAY, MARCH 1 2 PM CST.

CLOSES: WEDNESDAY, MARCH 1 2PM CST 2023

**Q** 5925 Co Rd 60, Litchville, ND 58461



### **RON & GAYANN VAN BRUGGEN** RON, 701.371.2057

or Justin Ruth at Steffes Group, 701.237.9173 or 701.630.5583

#### TRACTORS, COMBINE & AIR SEEDER











#### TILLAGE AND HARVEST EQUIPMENT















#### TRUCKS AND TRAILERS

















#### GRAIN HANDLING EQUIPMENT



















2012 BRENT 1082

Litchville, North Dakota

## TIMED ONLINE

Ron & Gayann Van Bruggen Farm Retirement

OPENS: WEDNESDAY, FEBRUARY 22
CLOSES: WEDNESDAY, MARCH 1 | 2PM CST 2023









**SteffesGroup.com** | 701.237.9173 Steffes Group, Inc., 2000 Main Avenue East, West Fargo, ND 58078

West Fargo, ND 58078-2210 2000 Main Avenue East Steffes Group, Inc.



5925 Co Rd 60, Litchville, ND 58461

PREVIEW: Wednesday, LOADOUT: Wednesday, March 1 — Tuesday, March 7 from 8AM-4PM February 22 - Wednesday, March 1 from 8AM-5PM

equipment has been serviced and maintained by the loca being stored inside, most all of Ron and Gayann's AUCTIONEER'S NOTE: In addition to many pieces

lohn Deere dealership with paperwork available.

Additional shop and support items available!

ustin Ruth at Steffes Gro