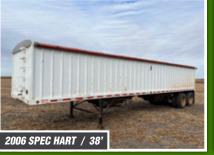

# Ron & Gayann Van Bruggen Farm Retirement OPENS: WEDNESDAY, FEBRUARY 22 CLOSES: WEDNESDAY, MARCH 1 2 PM CST.

CLOSES: WEDNESDAY, MARCH 1 2PM CST 2023

**Q** 5925 Co Rd 60, Litchville, ND 58461



### **RON & GAYANN VAN BRUGGEN** RON, 701.371.2057

or Justin Ruth at Steffes Group, 701.237.9173 or 701.630.5583

#### TRACTORS, COMBINE & AIR SEEDER











#### TILLAGE AND HARVEST EQUIPMENT















#### TRUCKS AND TRAILERS

















#### GRAIN HANDLING EQUIPMENT



















2012 BRENT 1082

Litchville, North Dakota

## TIMED ONLINE

Ron & Gayann Van Bruggen Farm Retirement

OPENS: WEDNESDAY, FEBRUARY 22
CLOSES: WEDNESDAY, MARCH 1 | 2PM CST 2023









**SteffesGroup.com** | 701.237.9173 Steffes Group, Inc., 2000 Main Avenue East, West Fargo, ND 58078

West Fargo, ND 58078-2210 2000 Main Avenue East Steffes Group, Inc.



5925 Co Rd 60, Litchville, ND 58461

PREVIEW: Wednesday, LOADOUT: Wednesday, March 1 — Tuesday, March 7 from 8AM-4PM February 22 - Wednesday, March 1 from 8AM-5PM

equipment has been serviced and maintained by the loca being stored inside, most all of Ron and Gayann's AUCTIONEER'S NOTE: In addition to many pieces

lohn Deere dealership with paperwork available.

Additional shop and suppor