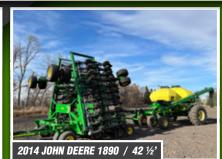

# Ron & Gayann Van Bruggen Farm Retirement OPENS: WEDNESDAY, FEBRUARY 22 CLOSES: WEDNESDAY, MARCH 1 2 PM CST.

CLOSES: WEDNESDAY, MARCH 1 2PM CST 2023

**Q** 5925 Co Rd 60, Litchville, ND 58461



### **RON & GAYANN VAN BRUGGEN** RON, 701.371.2057

or Justin Ruth at Steffes Group, 701.237.9173 or 701.630.5583

#### TRACTORS, COMBINE & AIR SEEDER











#### TILLAGE AND HARVEST EQUIPMENT















#### TRUCKS AND TRAILERS

















#### GRAIN HANDLING EQUIPMENT



















2012 BRENT 1082

Litchville, North Dakota

## TIMED ONLINE

Ron & Gayann Van Bruggen Farm Retirement

OPENS: WEDNESDAY, FEBRUARY 22
CLOSES: WEDNESDAY, MARCH 1 | 2PM CST 2023









**SteffesGroup.com** | 701.237.9173 Steffes Group, Inc., 2000 Main Avenue East, West Fargo, ND 58078

West Fargo, ND 58078-2210 2000 Main Avenue East Steffes Group, Inc.



5925 Co Rd 60, Litchville, ND 58461

PREVIEW: Wednesday, LOADOUT: Wednesday, March 1 — Tuesday, March 7 from 8AM-4PM February 22 - Wednesday, March 1 from 8AM-5PM

equipment has been serviced and maintained by the loca being stored inside, most all of Ron and Gayann's AUCTIONEER'S NOTE: In addition t