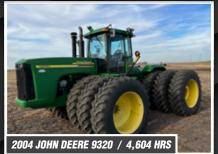

# Ron & Gayann Van Bruggen Farm Retirement OPENS: WEDNESDAY, FEBRUARY 22 CLOSES: WEDNESDAY, MARCH 1 2 PM CST.

CLOSES: WEDNESDAY, MARCH 1 2PM CST 2023

**Q** 5925 Co Rd 60, Litchville, ND 58461



### **RON & GAYANN VAN BRUGGEN** RON, 701.371.2057

or Justin Ruth at Steffes Group, 701.237.9173 or 701.630.5583

#### TRACTORS, COMBINE & AIR SEEDER











#### TILLAGE AND HARVEST EQUIPMENT















#### TRUCKS AND TRAILERS

















#### GRAIN HANDLING EQUIPMENT



















2012 BRENT 1082

Litchville, North Dakota

## TIMED ONLINE

Ron & Gayann Van Bruggen Farm Retirement

OPENS: WEDNESDAY, FEBRUARY 22
CLOSES: WEDNESDAY, MARCH 1 | 2PM CST 2023









**SteffesGroup.com** | 701.237.9173 Steffes Group, Inc., 2000 Main Avenue East, West Fargo, ND 58078

West Fargo, ND 58078-2210 2000 Main Avenue East Steffes Group, Inc.



5925 Co Rd 60, Litchville, ND 58461

PREVIEW: Wednesday, LOADOUT: Wednesday, March 1 — Tuesday, March 7 from 8AM-4PM February 22 - Wednesday, March 1 from 8AM-5PM

equipment has been serviced and maintained by the loca being stored inside, most all of Ron and Gayann's AUCTIONEER'S NOTE: In additi