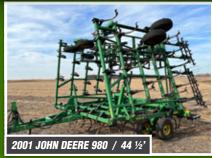

# Ron & Gayann Van Bruggen Farm Retirement OPENS: WEDNESDAY, FEBRUARY 22 CLOSES: WEDNESDAY, MARCH 1 2 PM CST.

CLOSES: WEDNESDAY, MARCH 1 2PM CST 2023

**Q** 5925 Co Rd 60, Litchville, ND 58461



### **RON & GAYANN VAN BRUGGEN** RON, 701.371.2057

or Justin Ruth at Steffes Group, 701.237.9173 or 701.630.5583

#### TRACTORS, COMBINE & AIR SEEDER











#### TILLAGE AND HARVEST EQUIPMENT















#### TRUCKS AND TRAILERS

















#### GRAIN HANDLING EQUIPMENT



















2012 BRENT 1082

Litchville, North Dakota

## TIMED ONLINE

Ron & Gayann Van Bruggen Farm Retirement

OPENS: WEDNESDAY, FEBRUARY 22
CLOSES: WEDNESDAY, MARCH 1 | 2PM CST 2023









**SteffesGroup.com** | 701.237.9173 Steffes Group, Inc., 2000 Main Avenue East, West Fargo, ND 58078

West Fargo, ND 58078-2210 2000 Main Avenue East Steffes Group, Inc.



5925 Co Rd 60, Litchville, ND 58461

PREVIEW: Wednesday, LOADOUT: Wednesday, March 1 — Tuesday, March 7 from 8AM-4PM February 22 - Wednesday, March 1 from 8AM-5PM

equipment has been serviced and maintained by the loca being stored inside, most all of Ron and Gayann's AUCTIONEER'S NOTE: In addition to many pieces

lohn Deere dealership with pa