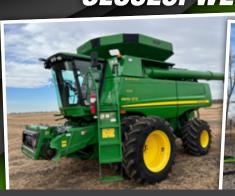

# Ron & Gayann Van Bruggen Farm Retirement OPENS: WEDNESDAY, FEBRUARY 22 CLOSES: WEDNESDAY, MARCH 1 2 PM CST.

CLOSES: WEDNESDAY, MARCH 1 2PM CST 2023

**Q** 5925 Co Rd 60, Litchville, ND 58461



### **RON & GAYANN VAN BRUGGEN** RON, 701.371.2057

or Justin Ruth at Steffes Group, 701.237.9173 or 701.630.5583

#### TRACTORS, COMBINE & AIR SEEDER











#### TILLAGE AND HARVEST EQUIPMENT















#### TRUCKS AND TRAILERS

















#### GRAIN HANDLING EQUIPMENT



















2012 BRENT 1082

Litchville, North Dakota

## TIMED ONLINE

Ron & Gayann Van Bruggen Farm Retirement

OPENS: WEDNESDAY, FEBRUARY 22
CLOSES: WEDNESDAY, MARCH 1 | 2PM CST 2023









**SteffesGroup.com** | 701.237.9173 Steffes Group, Inc., 2000 Main Avenue East, West Fargo, ND 58078

West Fargo, ND 58078-2210 2000 Main Avenue East Steffes Group, Inc.



5925 Co Rd 60, Litchville, ND 58461

PREVIEW: Wednesday, LOADOUT: Wednesday, March 1 — Tuesday, March 7 from 8AM-4PM February 22 - Wednesday, March 1 from 8AM-5PM

equipment has been serviced and maintained by the loca being stored inside, most all of Ron and Gayann's AUCTIONEER'S NOTE: In addition to many pieces

lohn Deere dealership with paperwork available.

Additional shop and support items available!

ustin Ruth at Steffes Group, 701.237.9173 or 701.630.5583

PERMIT #315 FARGO, ND **GIA9** S POSTAGE FIRST CLASS PRESORTED