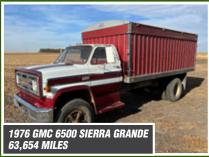

# Ron & Gayann Van Bruggen Farm Retirement OPENS: WEDNESDAY, FEBRUARY 22 CLOSES: WEDNESDAY, MARCH 1 2 PM CST.

CLOSES: WEDNESDAY, MARCH 1 2PM CST 2023

**Q** 5925 Co Rd 60, Litchville, ND 58461



### **RON & GAYANN VAN BRUGGEN** RON, 701.371.2057

or Justin Ruth at Steffes Group, 701.237.9173 or 701.630.5583

#### TRACTORS, COMBINE & AIR SEEDER











#### TILLAGE AND HARVEST EQUIPMENT















#### TRUCKS AND TRAILERS

















#### GRAIN HANDLING EQUIPMENT



















2012 BRENT 1082

Litchville, North Dakota

## TIMED ONLINE

Ron & Gayann Van Bruggen Farm Retirement

OPENS: WEDNESDAY, FEBRUARY 22
CLOSES: WEDNESDAY, MARCH 1 | 2PM CST 2023









**SteffesGroup.com** | 701.237.9173 Steffes Group, Inc., 2000 Main Avenue East, West Fargo, ND 58078

West Fargo, ND 58078-2210 2000 Main Avenue East Steffes Group, Inc.



5925 Co Rd 60, Litchville, ND 58461

PREVIEW: Wednesday, LOADOUT: Wednesday, March 1 — Tuesday, March 7 from 8AM-4PM February 22 - Wednesday, March 1 from 8AM-5PM

equipment has been serviced and maintained by the loca being stored inside, most all of Ron and Gayann's AUCTIONEER'S NOTE: In addition to many pieces

lohn Deere dealership with paperwork available.

Additional shop and