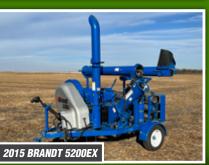

# Ron & Gayann Van Bruggen Farm Retirement OPENS: WEDNESDAY, FEBRUARY 22 CLOSES: WEDNESDAY, MARCH 1 2 PM CST.

CLOSES: WEDNESDAY, MARCH 1 2PM CST 2023

**Q** 5925 Co Rd 60, Litchville, ND 58461



### **RON & GAYANN VAN BRUGGEN** RON, 701.371.2057

or Justin Ruth at Steffes Group, 701.237.9173 or 701.630.5583

#### TRACTORS, COMBINE & AIR SEEDER











#### TILLAGE AND HARVEST EQUIPMENT















#### TRUCKS AND TRAILERS

















#### GRAIN HANDLING EQUIPMENT



















2012 BRENT 1082

Litchville, North Dakota

## TIMED ONLINE

Ron & Gayann Van Bruggen Farm Retirement

OPENS: WEDNESDAY, FEBRUARY 22
CLOSES: WEDNESDAY, MARCH 1 | 2PM CST 2023









**SteffesGroup.com** | 701.237.9173 Steffes Group, Inc., 2000 Main Avenue East, West Fargo, ND 58078

West Fargo, ND 58078-2210 2000 Main Avenue East Steffes Group, Inc.



5925 Co Rd 60, Litchville, ND 58461

PREVIEW: Wednesday, LOADOUT: Wednesday, March 1 — Tuesday, March 7 from 8AM-4PM February 22 - Wednesday, March 1 from 8AM-5PM

equipment has been serviced and maintained by the loca being stored inside, most all of Ron and Gayann's AUCTIONEER'S NOTE: In addition to many pieces

lohn Deere dealership with paperwor