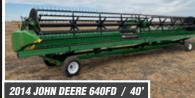

# Ron & Gayann Van Bruggen Farm Retirement OPENS: WEDNESDAY, FEBRUARY 22 CLOSES: WEDNESDAY, MARCH 1 2 PM CST.

CLOSES: WEDNESDAY, MARCH 1 2PM CST 2023

**Q** 5925 Co Rd 60, Litchville, ND 58461



### **RON & GAYANN VAN BRUGGEN** RON, 701.371.2057

or Justin Ruth at Steffes Group, 701.237.9173 or 701.630.5583

#### TRACTORS, COMBINE & AIR SEEDER











#### TILLAGE AND HARVEST EQUIPMENT















#### TRUCKS AND TRAILERS

















#### GRAIN HANDLING EQUIPMENT



















2012 BRENT 1082

Litchville, North Dakota

## TIMED ONLINE

Ron & Gayann Van Bruggen Farm Retirement

OPENS: WEDNESDAY, FEBRUARY 22
CLOSES: WEDNESDAY, MARCH 1 | 2PM CST 2023









**SteffesGroup.com** | 701.237.9173 Steffes Group, Inc., 2000 Main Avenue East, West Fargo, ND 58078

West Fargo, ND 58078-2210 2000 Main Avenue East Steffes Group, Inc.



5925 Co Rd 60, Litchville, ND 58461

PREVIEW: Wednesday, LOADOUT: Wednesday, March 1 — Tuesday, March 7 from 8AM-4PM February 22 - Wednesday, March 1 from 8AM-5PM

equipment has been serviced and maintained by the loca being stored inside, most all of Ron and Gayann's AUCTIONEER'S NOTE: In addition to many pieces

lohn Deere dealership with paperwork available.

Additional shop and support items available!

ustin Ruth at Steffes