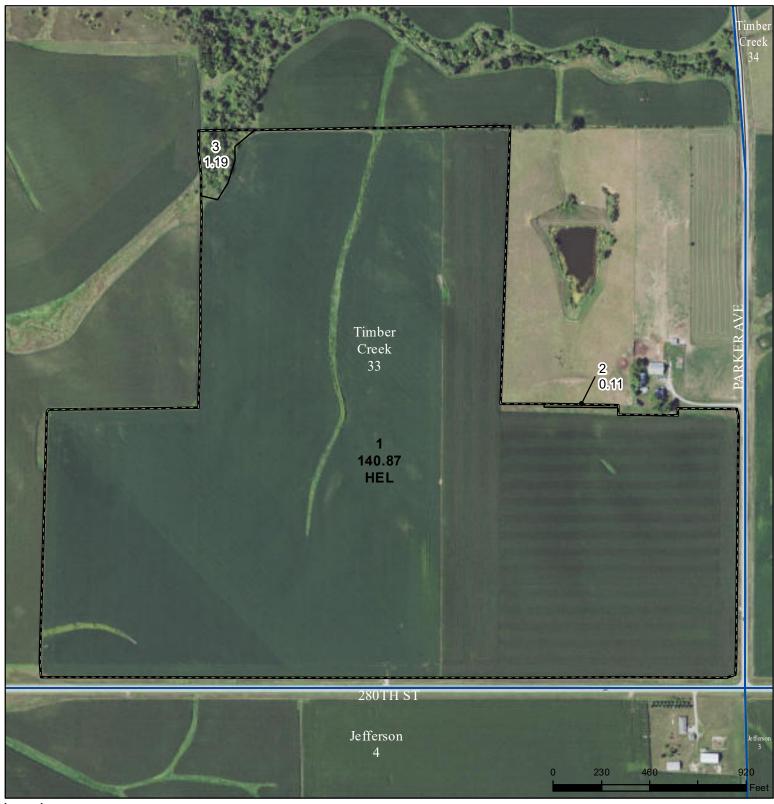

## Marshall County, lowa

Legend

Non-Cropland CRP lowa PLSS
Cropland Tract Boundary lowa Roads

2022 Program Year

Map Created May 09, 2022

Farm **7283** Tract **10381** 

Tract Cropland Total: 140.87 acres