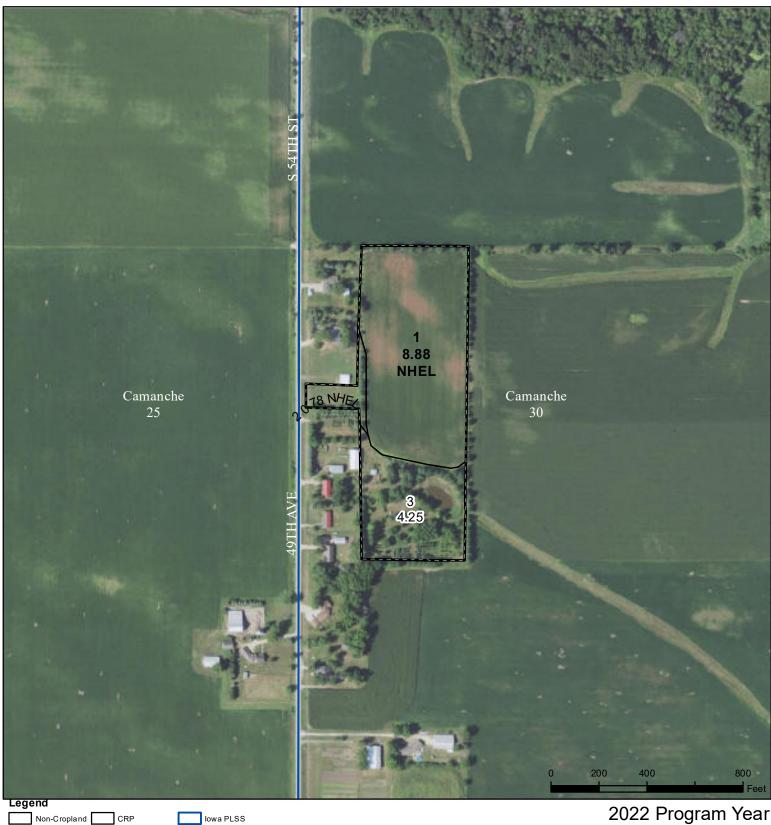

## **Clinton County, Iowa**

Wetland Determination Identifiers

Tract Boundary

Restricted Use

▼ Limited Restrictions

Exempt from Conservation Compliance Provisions

lowa Roads

NAIP\USDA\_CONUS\_PRIME

RGB
Red: Band\_Tract Cropland Total: 9.66 acres

Green: Band\_2
Blue: Band\_3

Map Created April 22, 2022

Farm 237

Tract 2702

United States Department of Agriculture (USDA) Farm Service Agency (FSA) maps are for FSA Program administration only. This map does not represent a legal survey or reflect actual ownership; rather it depicts the information provided directly from the producer and/or National Agricultural Imagery Program (NAIP) imagery. The producer accepts the data 'as is' and assumes all risks associated with its use. USDA-FSA assumes no responsibility for actual or consequential damage incurred as a result of any user's reliance on this data outside FSA Programs. Wetland identifiers do not represent the size, shape, or specific determination of the area. Refer to your original determination (CPA-026 and attached maps) for exact boundaries and determinations or contact USDA Natural Resources Conservation Service (NRCS).