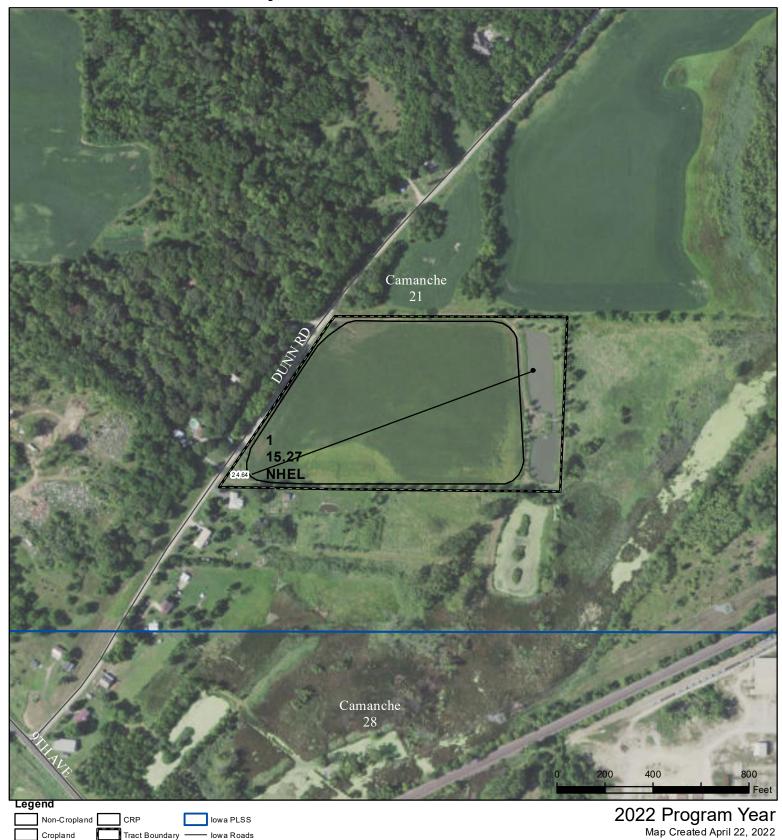

## **Clinton County, Iowa**

Wetland Determination Identifiers

Tract Boundary

Restricted Use

Limited Restrictions

Exempt from Conservation Compliance Provisions

NAIP\USDA\_CONUS\_PRIME

lowa Roads

Red: Band-Tract Cropland Total: 15.27 acres

Green: Band\_2 Blue: Band\_3 Farm **226** 

Tract **2851** 

United States Department of Agriculture (USDA) Farm Service Agency (FSA) maps are for FSA Program administration only. This map does not represent a legal survey or reflect actual ownership; rather it depicts the information provided directly from the producer and/or National Agricultural Imagery Program (NAIP) imagery. The producer accepts the data 'as is' and assumes all risks associated with its use. USDA-FSA assumes no responsibility for actual or consequential damage incurred as a result of any user's reliance on this data outside FSA Programs. Wetland identifiers do not represent the size, shape, or specific determination of the area. Refer to your original determination (CPA-026 and attached maps) for exact boundaries and determinations or contact USDA Natural Resources Conservation Service (NRCS).