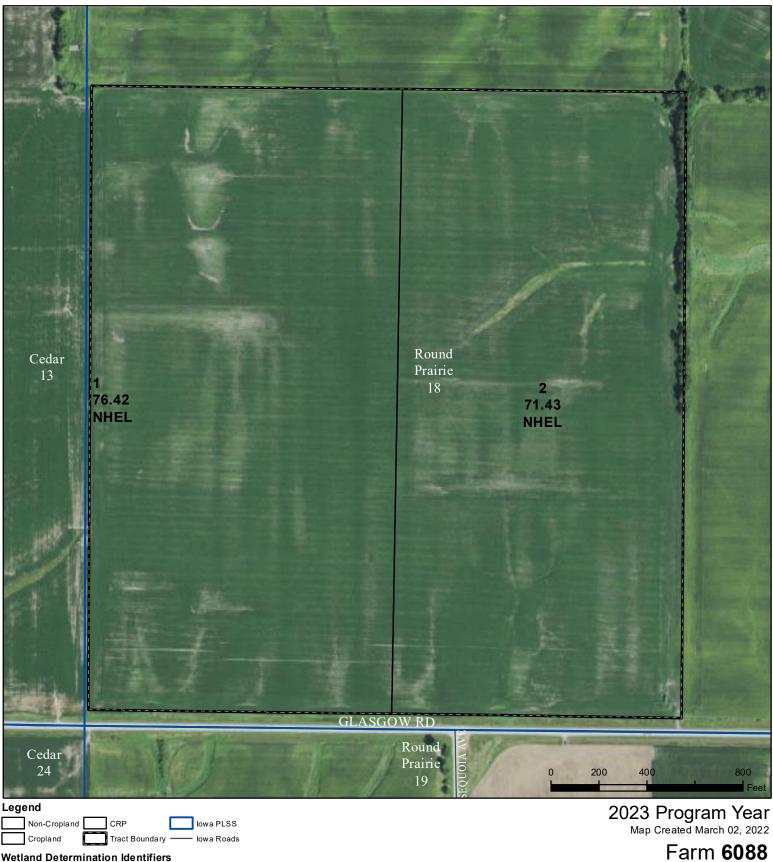

## Wetland Determination Identifiers

- Restricted Use  $\nabla$
- Limited Restrictions Exempt from Conservation
- **Compliance Provisions**

United States Department of Agriculture (USDA) Farm Service Agency (FSA) maps are for FSA Program administration only. This map does not represent a legal survey or reflect actual ownership; rather it depicts the information provided directly from the producer and/or National Agricultural Imagery Program (NAIP) imagery. The producer accepts the data 'as is' and assumes all risks associated with its use. USDA-FSA assumes no responsibility for actual or consequential damage incurred as a result of any user's reliance on this data outside FSA boundaries and determinations or contact USDA Natural Resources Conservation Service (NRCS).

Tract Cropland Total: 147.85 acres

Tract 11858