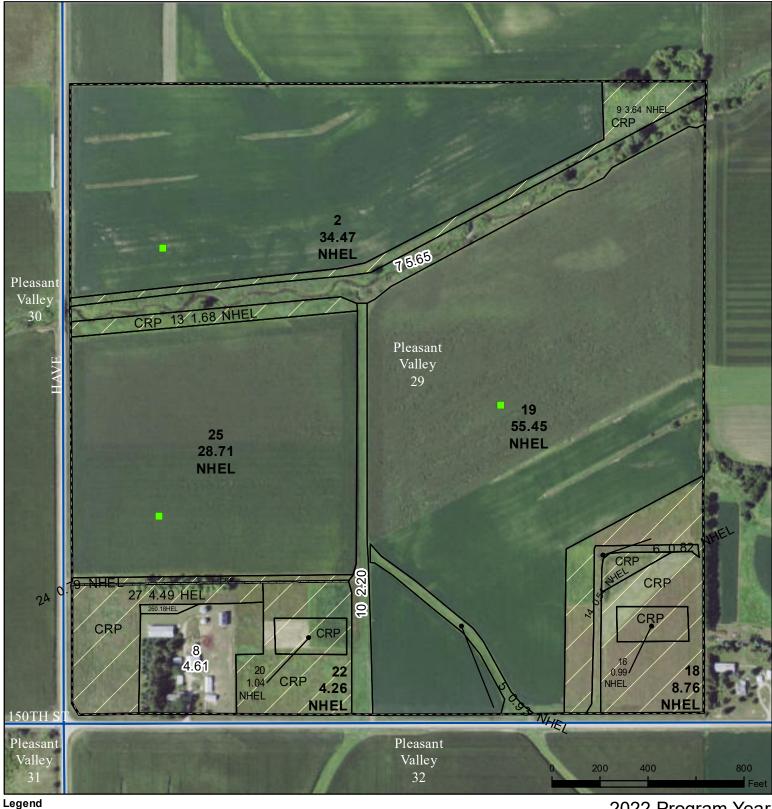

## **Grundy County, Iowa**

Non-Cropland Cropland Tract Boundary - 2022 Program Year Map Created March 30, 2022

Farm **870** Tract **2670** 

Wetland Determination

Restricted Use

Limited Restrictions

**Exempt from Conservation** 

Tract Cropland Total: 146.75 acres