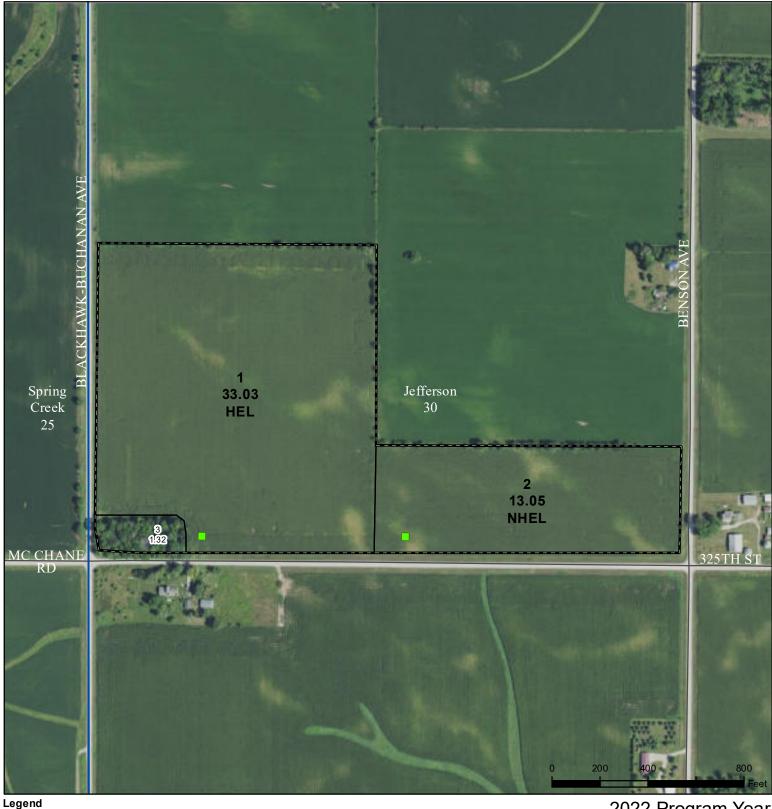

## **Buchanan County, Iowa**

Wetland Determination Identifiers

Tract Boundary

lowa PLSS

lowa Roads

Restricted Use

Non-Cropland

Exempt from Conservation

Tract Cropland Total: 46.08 acres

2022 Program Year
Map Created April 06, 2022

Farm **1544** Tract **2841** 

Compliance Provisions
United States Department of Agriculture (USDA) Farm Service Agency (FSA) maps are for FSA Program administration only. This map does not represent a legal survey or reflect actual ownership; rather it depicts the information provided directly from the producer and/or National Agricultural Imagery Program (NAIP) imagery. The producer accepts the data 'as is' and assumes all risks associated with its use. USDA-FSA assumes no responsibility for actual or consequential damage incurred as a result of any user's reliance on this data outside FSA Programs. Wetland identifiers do not represent the size, shape, or specific determination of the area. Refer to your original determination (CPA-026 and attached maps) for exact boundaries and determinations or contact USDA Natural Resources Conservation Service (NRCS).