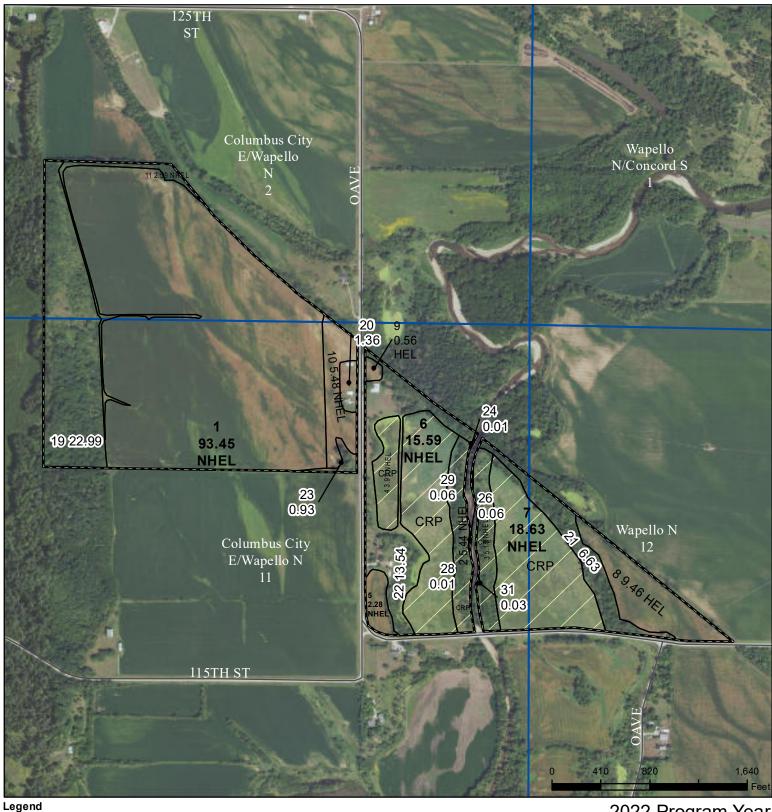

## Louisa County, Iowa

Wetland Determination Identifiers

CRP

Tract Boundary

lowa PLSS

lowa Roads

Restricted Use

Non-Cropland

Cropland

Limited Restrictions

Exempt from Conservation

Tract Cropland Total: 162.64 acres

2022 Program Year
Map Created May 10, 2022

Farm **3445** Tract **1323** 

Compliance Provisions
United States Department of Agriculture (USDA) Farm Service Agency (FSA) maps are for FSA Program administration only. This map does not represent a legal survey or reflect actual ownership; rather it depicts the information provided directly from the producer and/or National Agricultural Imagery Program (NAIP) imagery. The producer accepts the data 'as is' and assumes all risks associated with its use. USDA-FSA assumes no responsibility for actual or consequential damage incurred as a result of any user's reliance on this data outside FSA Programs. Wetland identifiers do not represent the size, shape, or specific determination of the area. Refer to your original determination (CPA-026 and attached maps) for exact boundaries and determinations or contact USDA Natural Resources Conservation Service (NRCS).