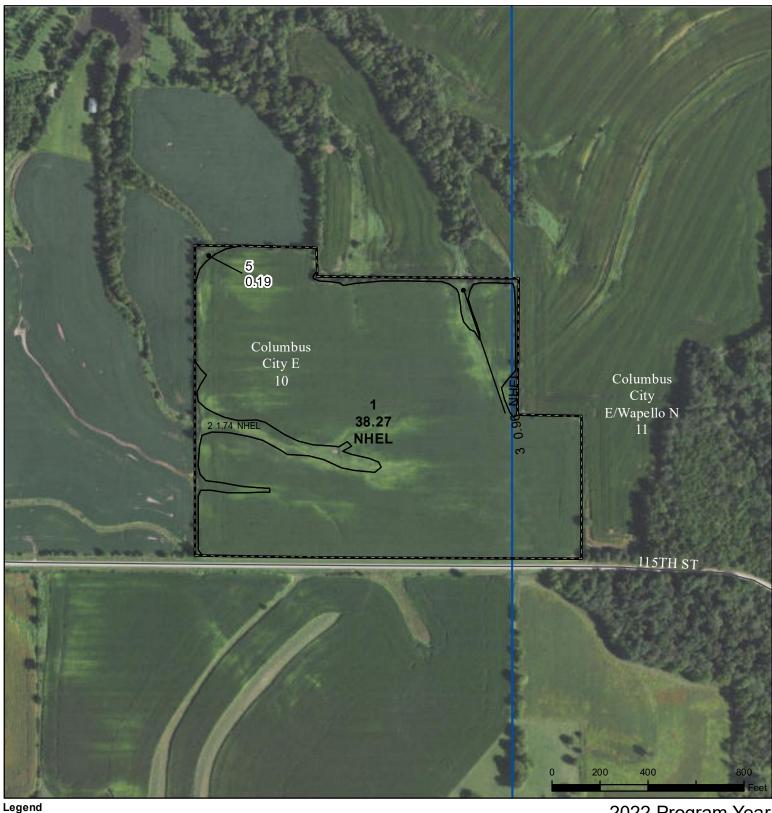

## Louisa County, Iowa

Cropland Tract Boundary - Wetland Determination Identifiers

CRP

lowa PLSS

lowa Roads

Restricted Use

Non-Cropland

Limited Restrictions

Exempt from Conservation

Tract Cropland Total: 40.97 acres

2022 Program Year Map Created May 10, 2022

Farm **3445** Tract **1322** 

Compliance Provisions
United States Department of Agriculture (USDA) Farm Service Agency (FSA) maps are for FSA Program administration only. This map does not represent a legal survey or reflect actual ownership; rather it depicts the information provided directly from the producer and/or National Agricultural Imagery Program (NAIP) imagery. The producer accepts the data 'as is' and assumes all risks associated with its use. USDA-FSA assumes no responsibility for actual or consequential damage incurred as a result of any user's reliance on this data outside FSA Programs. Wetland identifiers do not represent the size, shape, or specific determination of the area. Refer to your original determination (CPA-026 and attached maps) for exact boundaries and determinations or contact USDA Natural Resources Conservation Service (NRCS).