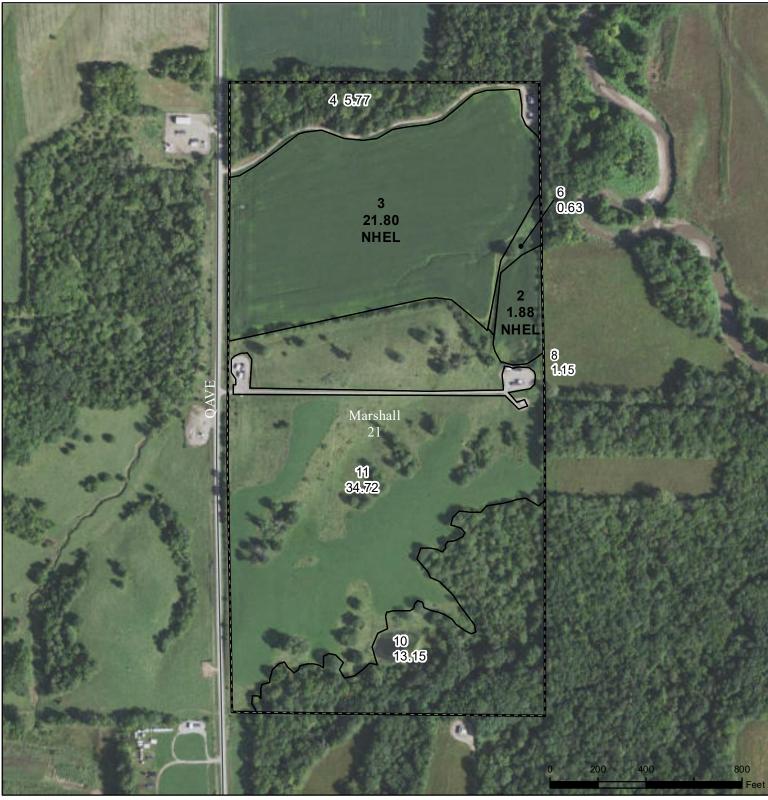

## Legend

Non-Cropland CRP lowa PLSS Cropland

## lowa Roads Tract Boundary

Wetland Determination Identifiers

- Restricted Use
- $\nabla$ Limited Restrictions
- Exempt from Conservation
- **Compliance Provisions**

Tract Cropland Total: 23.68 acres

2022 Program Year Map Created May 10, 2022

Farm 3445 Tract 1320

United States Department of Agriculture (USDA) Farm Service Agency (FSA) maps are for FSA Program administration only. This map does not represent a legal survey or reflect actual ownership; rather it depicts the information provided directly from the producer and/or National Agricultural Imagery Program (NAIP) imagery. The producer accepts the data 'as is' and assumes all risks associated with its use. USDA-FSA assumes no responsibility for actual or consequential damage incurred as a result of any user's reliance on this data outside FSA boundaries and determinations or contact USDA Natural Resources Conservation Service (NRCS).