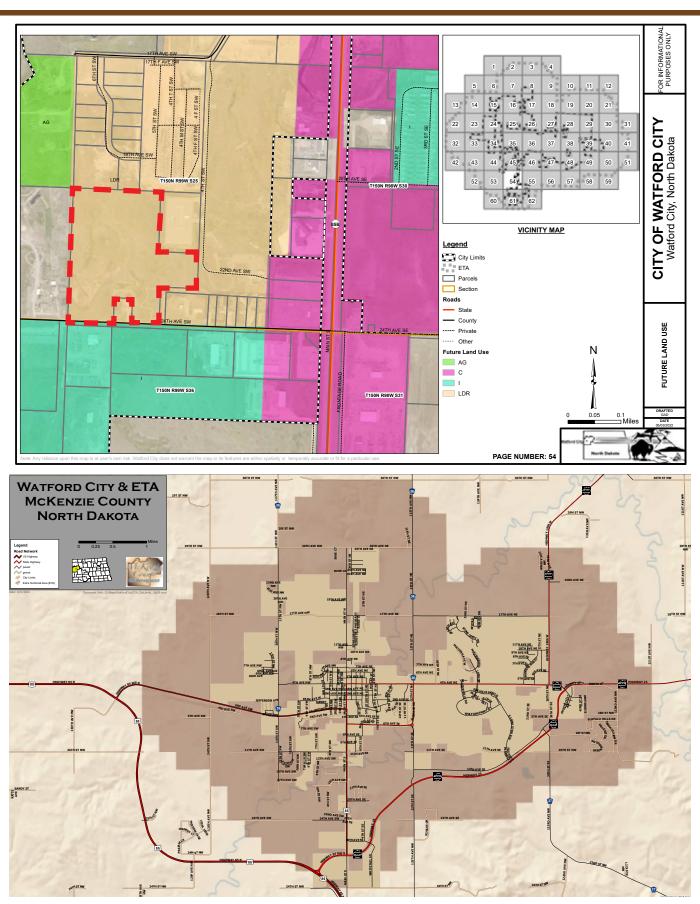

From the intersection of ND Hwy. 23 & Main St. S of Watford City, ND, north to 24th Ave. SW, property on north side of the road

Description: J & O 2nd Addition Lot 2 Block 001 • Total Acres: 29.74± • PID #: 11-26-00200 • Taxes (2021): \$393.77