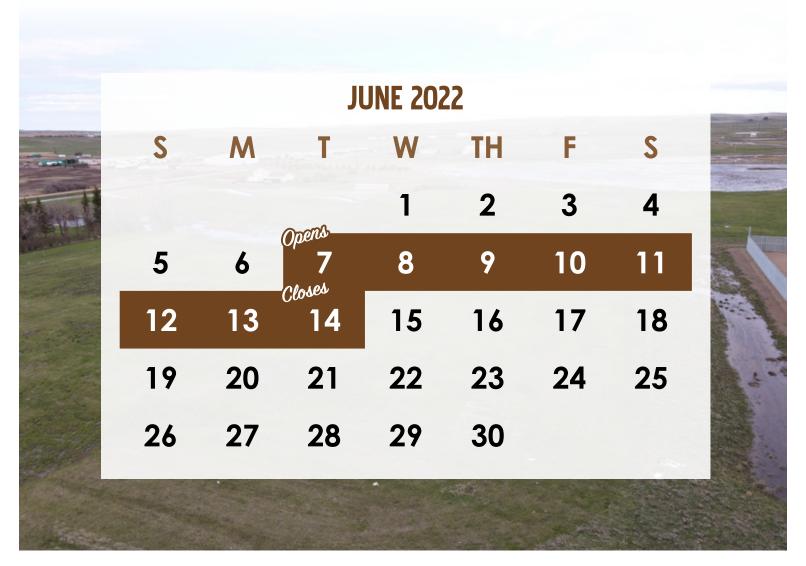

### WATFORD CITY North Dakota

**Timed Online** 

Opens: Tuesday, June 7 | 8AM

Closes: Tuesday, June 14 | 1PM CST 2022

### The auction begins Tuesday, June 7, 2022 at 8AM and will end Tuesday, June 14, 2022 at 1PM.

- All bidders must register with SteffesGroup.com as an online bidder to participate in the auction.
- All bidders must register their name, address and telephone number in order for your bidding number to be approved.
- The successful bidder will be required to sign an Earnest Money Receipt and Purchase Agreement at the close of the real estate auction. A total deposit of 10% of the purchase price will be required. Those funds will be placed in a Real Estate Trust Account as good faith money until closing.
- The contract signing will take place at Steffes Group, 2000 Main Avenue East, West Fargo ND.
- If the winning bidder is unable to come to the Steffes office for signing of the contract, contact Max Steffes 701.237.9173. Arrangements will be made to email or fax a copy of the contract for signature. The buyer would fax the signed copy back to 701.237.0976 or send a scanned copy by email.
- Purchasers who are unable to close because of insufficient funds will be in default and the deposit money will be forfeited. Balance of the purchase price must be paid in full at closing in 45 days.