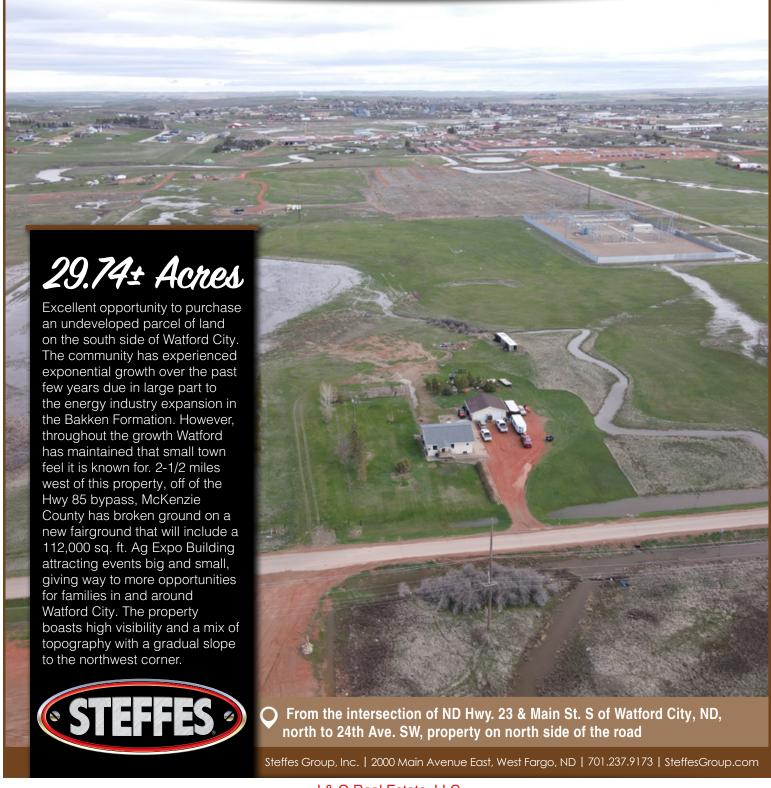

From the intersection of ND Hwy. 23 & Main St. S of Watford City, ND, north to 24th Ave. SW, property on north side of the road

Description: J & O 2nd Addition Lot 2 Block 001 • Total Acres: 29.74± • PID #: 11-26-00200 • Taxes (2021): \$393.77