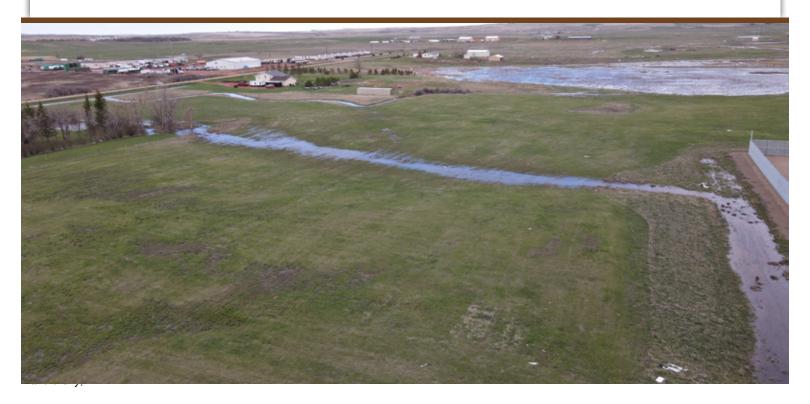

From the intersection of ND Hwy. 23 & Main St. S of Watford City, ND, north to 24th Ave. SW, property on north side of the road

Description: J & O 2nd Addition Lot 2 Block 001 • Total Acres: 29.74± • PID #: 11-26-00200 • Taxes (2021): \$393.77