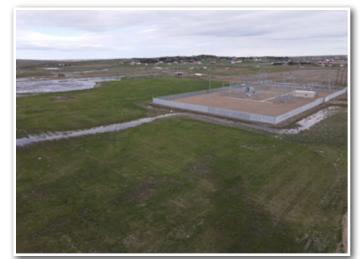

From the intersection of ND Hwy. 23 & Main St. S of Watford City, ND, north to 24th Ave. SW, property on north side of the road

Description: J & O 2nd Addition Lot 2 Block 001 • Total Acres: 29.74± • PID #: 11-26-00200 • Taxes (2021): \$393.77