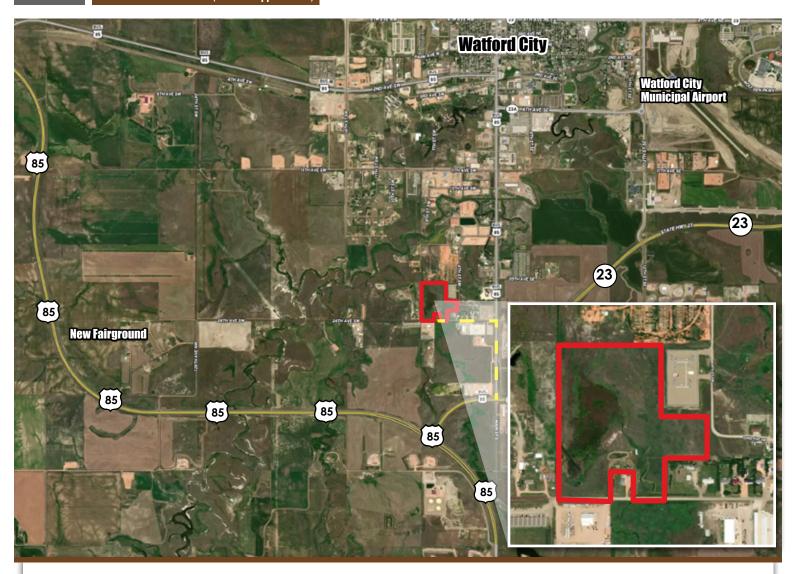

From the intersection of ND Hwy. 23 & Main St. S of Watford City, ND, north to 24th Ave. SW, property on north side of the road

Description: J & O 2nd Addition Lot 2 Block 001 • Total Acres: 29.74± • PID #: 11-26-00200 • Taxes (2021): \$393.77