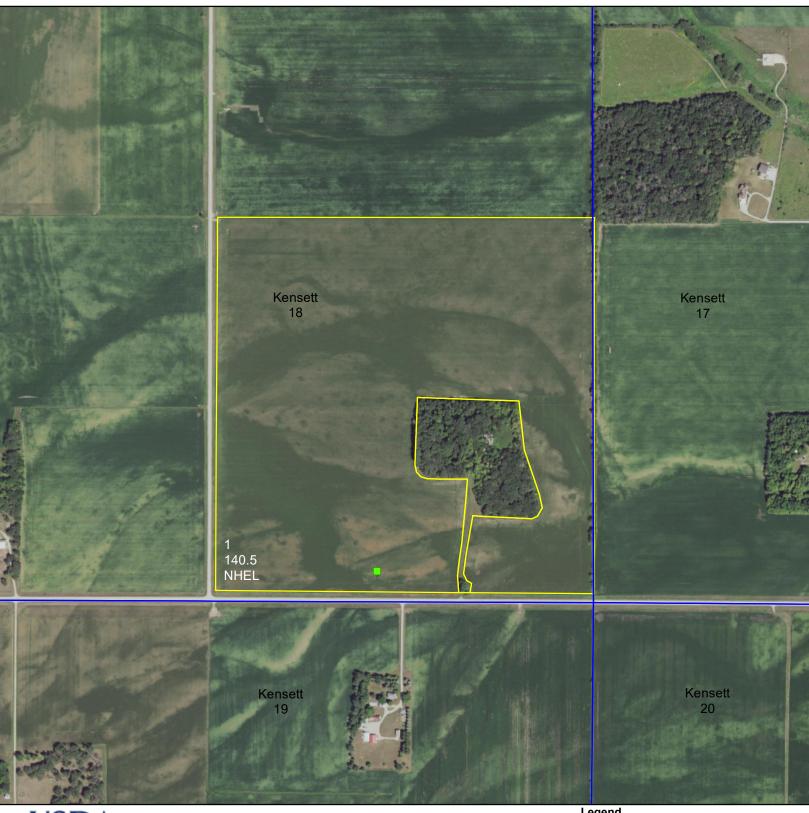

## **18 KENSETT**

1 inch = 660 feet

**CROP YEAR:** 

Prepared by Worth County FSA Map Printed: March 31, 2022

IMAGERY YEAR: 2021

Legend

Field Boundary

**Wetland Determination Wetland Determination Identifiers** 

Restricted Use

Limited Restrictions

Exempt from Conservation Compliance Provisions

Disclosure: USDA FSA maps are FSA Program Administration only. This map does not represent a legal survey or reflect actual ownership; rather it depicts USDA-FSA assumes no responsibility for actual or consequential damage incurred as a result of any user's reliance on this data outside of FSA Programs. Wetland identifiers do not represent the size, shape or specific determination of the area. Refer to your original determination (CP-026 and attached maps) for exact boundaries and determinations or contact USDA NRCS.