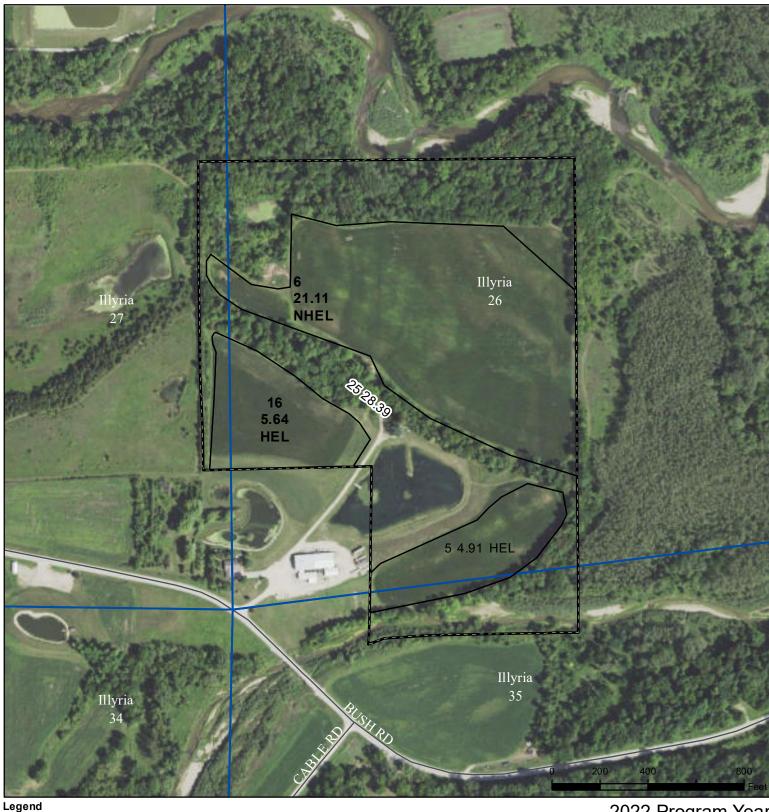

## **Fayette County, Iowa**

Cropland Tract Boundary

lowa PLSS

lowa Roads

Wetland Determination Identifiers

Restricted Use

Non-Cropland

Exempt from Conservation Compliance Provisions

Tract Cropland Total: 31.66 acres

2022 Program Year
Map Created February 15, 2022

Farm **8572** Tract **10687** 

United States Department of Agriculture (USDA) Farm Service Agency (FSA) maps are for FSA Program administration only. This map does not represent a legal survey or reflect actual ownership; rather it depicts the information provided directly from the producer and/or National Agricultural Imagery Program (NAIP) imagery. The producer accepts the data 'as is' and assumes all risks associated with its use. USDA-FSA assumes no responsibility for actual or consequential damage incurred as a result of any user's reliance on this data outside FSA Programs. Wetland identifiers do not represent the size, shape, or specific determination of the area. Refer to your original determination (CPA-026 and attached maps) for exact boundaries and determinations or contact USDA Natural Resources Conservation Service (NRCS).