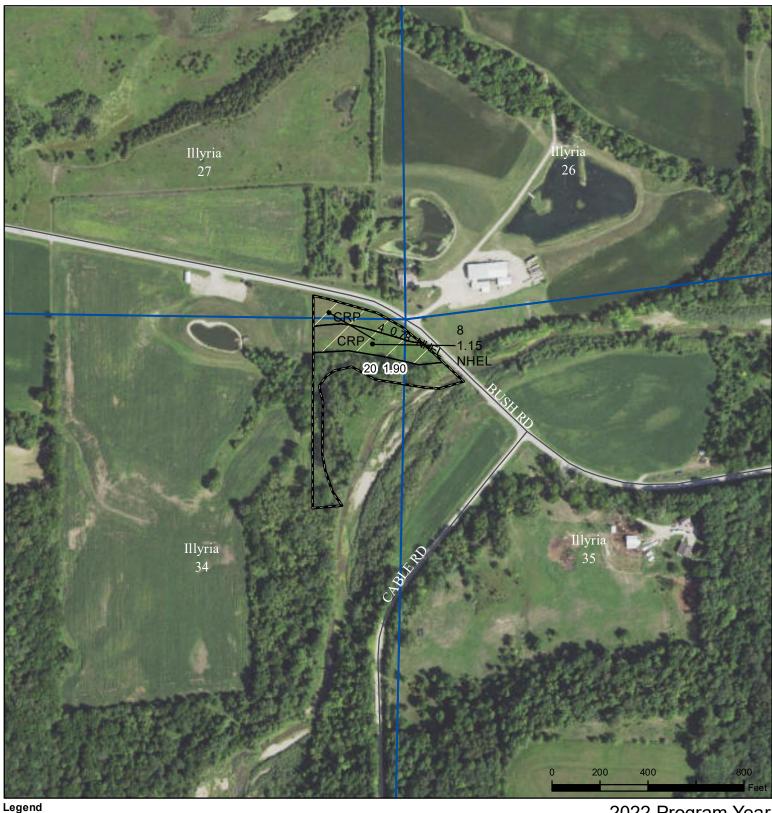

## **Fayette County, Iowa**

Cropland Tract Boundary Wetland Determination Identifiers

CRP

lowa PLSS

lowa Roads

Restricted Use

Non-Cropland

Limited Restrictions

Exempt from Conservation Compliance Provisions

Tract Cropland Total: 1.93 acres

2022 Program Year
Map Created February 15, 2022

Farm **8572** Tract **10686** 

United States Department of Agriculture (USDA) Farm Service Agency (FSA) maps are for FSA Program administration only. This map does not represent a legal survey or reflect actual ownership; rather it depicts the information provided directly from the producer and/or National Agricultural Imagery Program (NAIP) imagery. The producer accepts the data 'as is' and assumes all risks associated with its use. USDA-FSA assumes no responsibility for actual or consequential damage incurred as a result of any user's reliance on this data outside FSA Programs. Wetland identifiers do not represent the size, shape, or specific determination of the area. Refer to your original determination (CPA-026 and attached maps) for exact boundaries and determinations or contact USDA Natural Resources Conservation Service (NRCS).