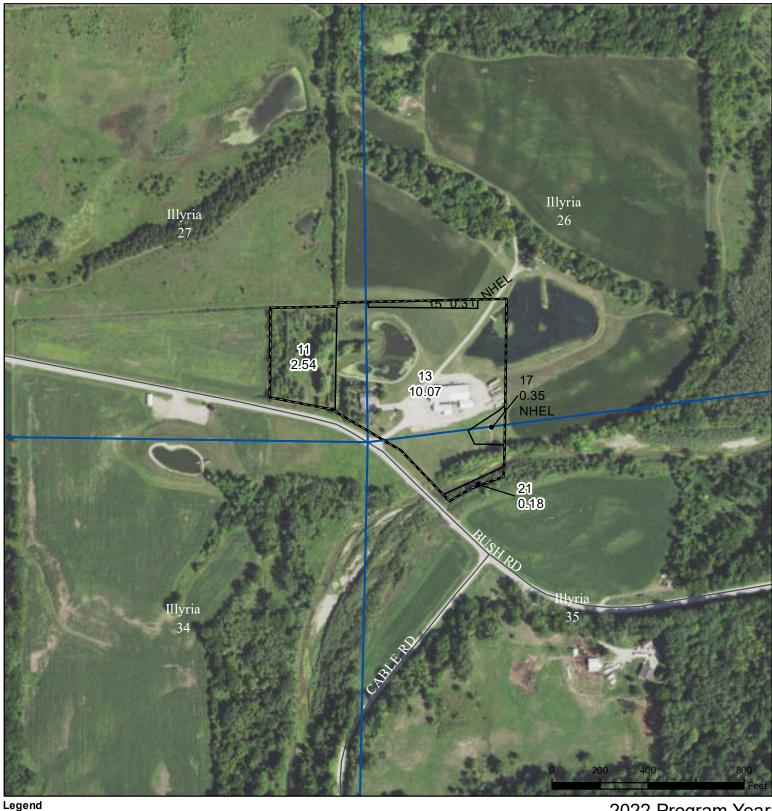

## **Fayette County, Iowa**

Cropland Tract Boundary

CRP

lowa PLSS

lowa Roads

Wetland Determination Identifiers

Restricted Use

Non-Cropland

Exempt from Conservation Compliance Provisions

Tract Cropland Total: 0.66 acres

2022 Program Year
Map Created February 15, 2022

Farm **8573** Tract **10682** 

United States Department of Agriculture (USDA) Farm Service Agency (FSA) maps are for FSA Program administration only. This map does not represent a legal survey or reflect actual ownership; rather it depicts the information provided directly from the producer and/or National Agricultural Imagery Program (NAIP) imagery. The producer accepts the data 'as is' and assumes all risks associated with its use. USDA-FSA assumes no responsibility for actual or consequential damage incurred as a result of any user's reliance on this data outside FSA Programs. Wetland identifiers do not represent the size, shape, or specific determination of the area. Refer to your original determination (CPA-026 and attached maps) for exact boundaries and determinations or contact USDA Natural Resources Conservation Service (NRCS).