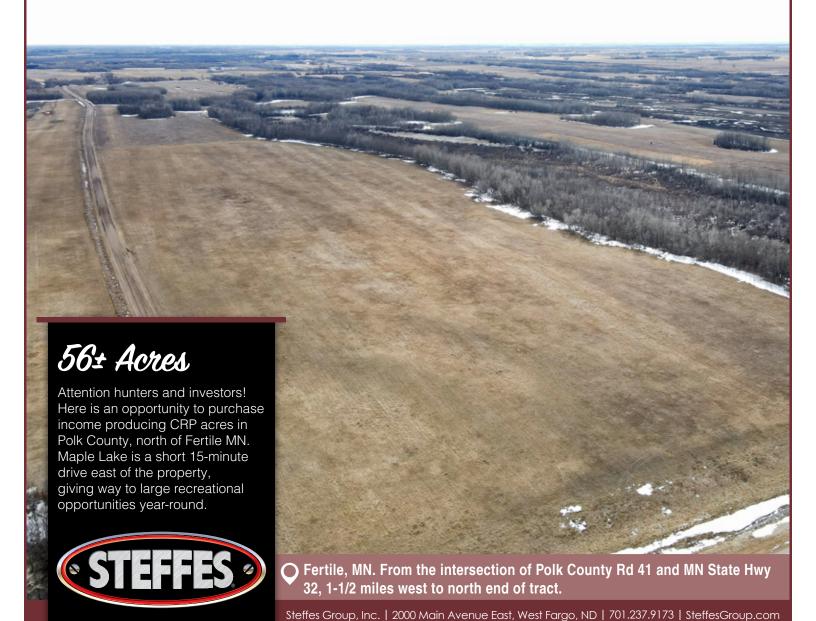

Fertile, MN. From the intersection of Polk County Rd 41 and MN State Hwy 32, 1-1/2 miles west to north end of tract.

Godfrey Township: W2 NE4 & SE4NW4 Lying Wly of Twp RD & PT E2 NE4 NW4 Lying Wly of Twp Rd Section 30-148-44 • Total Acres: 56± • Cropland Acres: 46±

Description: W2 NE4 & SE4NW4 Lying Wly of Twp RD & PT E2 NE4 NW4 Lying Wly of Twp Rd Section 30-148-44

Total Acres: 56± • CRP Cropland Acres: 46± (46.41 Acres at \$51.46 or \$2,388 annually. Expires 9/30/2035)

PIDs: 30.00194.00, 30.00194.04 • Soil Productivity Index: 35 • Soils: Sandberg-Radium complex (66.5%), Radium loamy sand (23.6%), Syrene sandy loam (9.6%) • Taxes (2022): \$658.00

| Area Symbol: MN119, Soil Area Version: 16 |                                                |       |                  |           |                  |                    |  |  |
|-------------------------------------------|------------------------------------------------|-------|------------------|-----------|------------------|--------------------|--|--|
| Code                                      | Soil Description                               | Acres | Percent of field | PI Legend | Non-Irr Class *c | Productivity Index |  |  |
| 157B                                      | Sandberg-Radium complex, 0 to 6 percent slopes | 37.50 | 66.5%            |           | IVs              | 33                 |  |  |
| 148A                                      | Radium loamy sand, 0 to 2 percent slopes       | 13.29 | 23.6%            |           | IVs              | 39                 |  |  |
| 162A                                      | Syrene sandy loam, 0 to 2 percent slopes       | 5.44  | 9.6%             |           | IVw              | 40                 |  |  |
| 127A                                      | Hamre muck, 0 to 1 percent slopes              | 0.20  | 0.4%             |           | IVw              | 15                 |  |  |
|                                           |                                                | 4.00  | 35               |           |                  |                    |  |  |