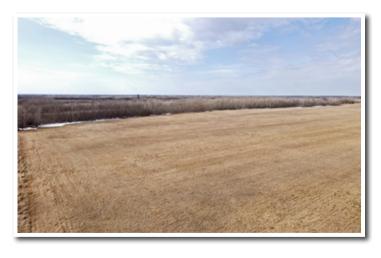

Fertile, MN. From the intersection of Polk County Rd 41 and MN State Hwy 32, 1-1/2 miles west to north end of tract.

Godfrey Township: W2 NE4 & SE4NW4 Lying Wly of Twp RD & PT E2 NE4 NW4 Lying Wly of Twp Rd Section 30-148-44 • Total Acres: 56± • Cropland Acres: 46±

Description: W2 NE4 & SE4NW4 Lying Wly of Twp RD & PT E2 NE4 NW4 Lying Wly of Twp Rd Section 30-148-44

Total Acres: 56± • CRP Cropland Acres: 46± (46.41 Acres at \$51.46 or \$2,388 annually. Expires 9/30/2035)