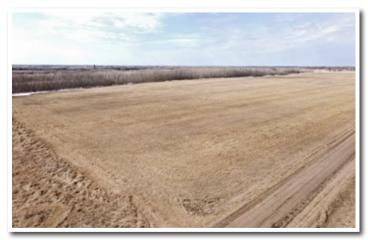

Fertile, MN. From the intersection of Polk County Rd 41 and MN State Hwy 32, 1-1/2 miles west to north end of tract.

Godfrey Township: W2 NE4 & SE4NW4 Lying Wly of Twp RD & PT E2 NE4 NW4 Lying Wly of Twp Rd Section 30-148-44 • Total Acres: 56± • Cropland Acres: 46±

Description: W2 NE4 & SE4NW4 Lying Wly of Twp RD & PT E2 NE4 NW4 Lying Wly of Twp Rd Section 30-148-44

Total Acres: 56± • CRP Cropland Acres: 46± (46.41 Acres at \$51.46 or \$2,388 annually. Expires 9/30/2035)