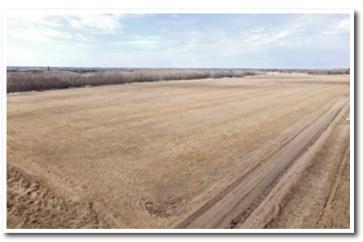

Fertile, MN. From the intersection of Polk County Rd 41 and MN State Hwy 32, 1-1/2 miles west to north end of tract.

Godfrey Township: W2 NE4 & SE4NW4 Lying Wly of Twp RD & PT E2 NE4 NW4 Lying Wly of Twp Rd Section 30-148-44 • Total Acres: 56± • Cropland Acres: 46±

Description: W2 NE4 & SE4NW4 Lying Wly of Twp RD & PT E2 NE4 NW4 Lying Wly of Twp Rd Section 30-148-44

Total Acres: 56± • CRP Cropland Acres: 46± (46.41 Acres at \$51.46 or \$2,388 annually. Expires 9/30/2035)