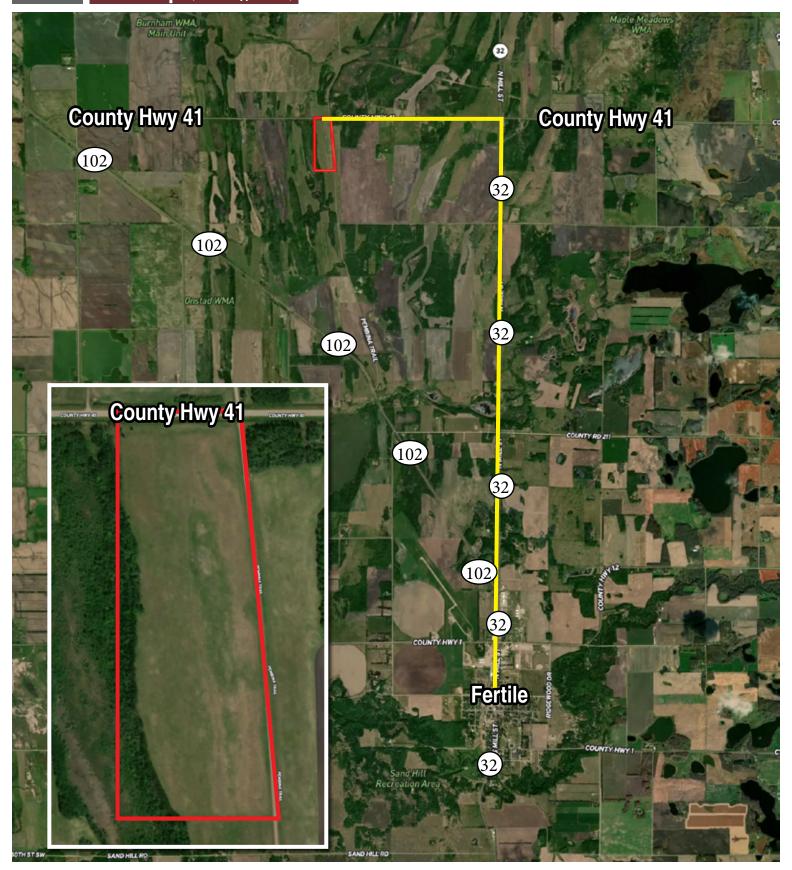

Fertile, MN. From the intersection of Polk County Rd 41 and MN State Hwy 32, 1-1/2 miles west to north end of tract.

Godfrey Township: W2 NE4 & SE4NW4 Lying Wly of Twp RD & PT E2 NE4 NW4 Lying Wly of Twp Rd Section 30-148-44 • Total Acres: 56± • Cropland Acres: 46±