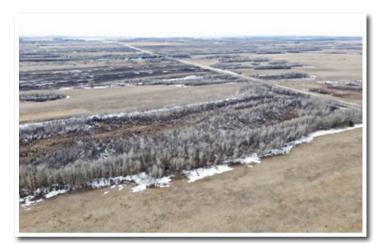

Fertile, MN. From the intersection of Polk County Rd 41 and MN State Hwy 32, 1-1/2 miles west to north end of tract.

Godfrey Township: W2 NE4 & SE4NW4 Lying Wly of Twp RD & PT E2 NE4 NW4 Lying Wly of Twp Rd Section 30-148-44 • Total Acres: 56± • Cropland Acres: 46±

Description: W2 NE4 & SE4NW4 Lying Wly of Twp RD & PT E2 NE4 NW4 Lying Wly of Twp Rd Section 30-148-44

Total Acres: 56± • CRP Cropland Acres: 46± (46.41 Acres at \$51.46 or \$2,388 annually. Expires 9/30/2035)