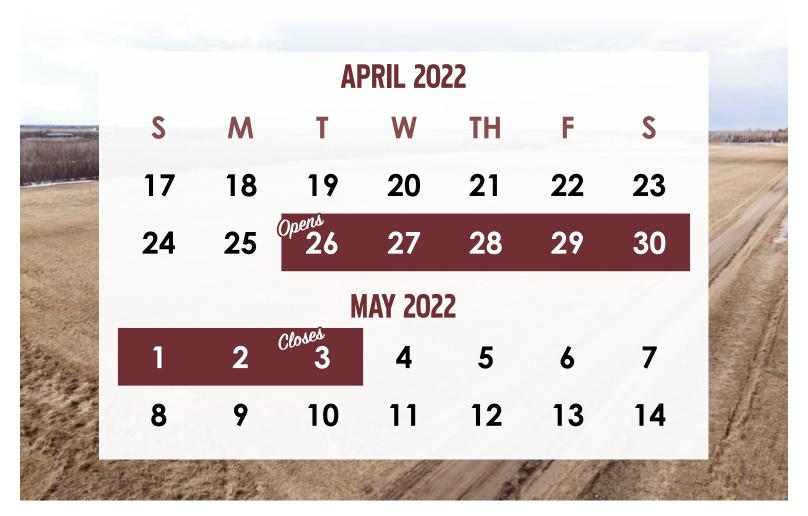

**POLK COUNTY** MINNESOTA

Opens: Tuesday, April 26 | 8AM Closes: Tuesday, May 3 | 12PM CST 2022

# The auction begins Tuesday. April 26, 2022 at 8AM and will end Tuesday, May 3, 2022 at 12PM.

- All bidders must register with SteffesGroup.com as an online bidder to participate in the auction.
- All bidders must register their name, address and telephone number in order for your bidding number to be approved.
- The successful bidder will be required to sign an Earnest Money Receipt and Purchase Agreement at the close of the real estate auction. A total deposit • of 10% of the purchase price will be required. Those funds will be placed in a Real Estate Trust Account as good faith money until closing.
- The contract signing will take place at Steffes Group, 2000 Main Avenue East, West Fargo ND.
- If the winning bidder is unable to come to the Steffes office for signing of the contract, contact Max Steffes, 701.237.9173. Arrangements will be made to email or fax a copy of the contract for signature. The buyer would fax the signed copy back to 701.237.0976 or send a scanned copy by email.
- Purchasers who are unable to close because of insufficient funds will be in default and the deposit money will be forfeited. Balance of the purchase price must be paid in full at closing in 45 days.