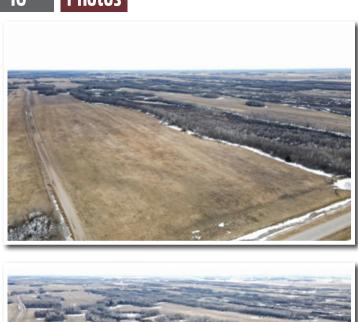

Fertile, MN. From the intersection of Polk County Rd 41 and MN State Hwy 32, 1-1/2 miles west to north end of tract.

Godfrey Township: W2 NE4 & SE4NW4 Lying Wly of Twp RD & PT E2 NE4 NW4 Lying Wly of Twp Rd Section 30-148-44 • Total Acres: 56± • Cropland Acres: 46±

Description: W2 NE4 & SE4NW4 Lying Wly of Twp RD & PT E2 NE4 NW4 Lying Wly of Twp Rd Section 30-148-44

Total Acres: 56± • CRP Cropland Acres: 46± (46.41 Acres at \$51.46 or \$2,388 annually. Expires 9/30/2035)