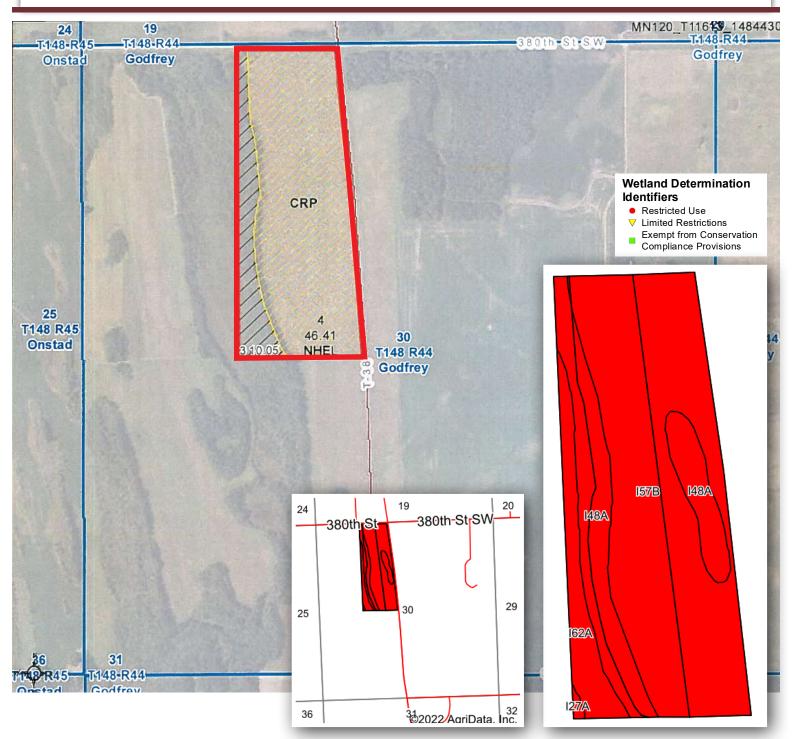

Description: W2 NE4 & SE4NW4 Lying Wly of Twp RD & PT E2 NE4 NW4 Lying Wly of Twp Rd Section 30-148-44

Total Acres: 56± • CRP Cropland Acres: 46± (46.41 Acres at \$51.46 or \$2,388 annually. Expires 9/30/2035)

PIDs: 30.00194.00, 30.00194.04 • Soil Productivity Index: 35 • Soils: Sandberg-Radium complex (66.5%), Radium loamy sand (23.6%), Syrene sandy loam (9.6%) • Taxes (2022): \$658.00

| Area Symbol: MN119, Soil Area Version: 16 |                                                |       |                  |           |                  |                    |  |  |
|-------------------------------------------|------------------------------------------------|-------|------------------|-----------|------------------|--------------------|--|--|
| Code                                      | Soil Description                               | Acres | Percent of field | PI Legend | Non-Irr Class *c | Productivity Index |  |  |
| 157B                                      | Sandberg-Radium complex, 0 to 6 percent slopes | 37.50 | 66.5%            |           | IVs              | 33                 |  |  |
| 148A                                      | Radium loamy sand, 0 to 2 percent slopes       | 13.29 | 23.6%            |           | IVs              | 39                 |  |  |
| 162A                                      | Syrene sandy loam, 0 to 2 percent slopes       | 5.44  | 9.6%             |           | IVw              | 40                 |  |  |
| 127A                                      | Hamre muck, 0 to 1 percent slopes              | 0.20  | 0.4%             |           | IVw              | 15                 |  |  |
|                                           |                                                | 4.00  | 35               |           |                  |                    |  |  |

Tract Number: 11613 Description E2NW4- 30 Godfrey

FSA Physical Location: East Polk, MN ANSI Physical Location: Polk, MN

BIA Range Unit Number:

HEL Status: NHEL: no agricultural commodity planted on undetermined fields

Wetland Status: Tract contains a wetland or farmed wetland

WL Violations: None

| Farmland              | Cropland              | DCP Cropland              | WBP               | WRP | EWP     | Cropland      | GRP |
|-----------------------|-----------------------|---------------------------|-------------------|-----|---------|---------------|-----|
| 56.46                 | 46.41                 | 46.41                     | 0.0               | 0.0 | 0.0     | 46.41         | 0.0 |
| State<br>Conservation | Other<br>Conservation | Effective<br>DCP Cropland | Double<br>Cropped |     | MPL/FWP | Native<br>Sod |     |
| 0.0                   | 0.0                   | 0.0                       | 0.0               |     | 0.0     | 0.0           |     |