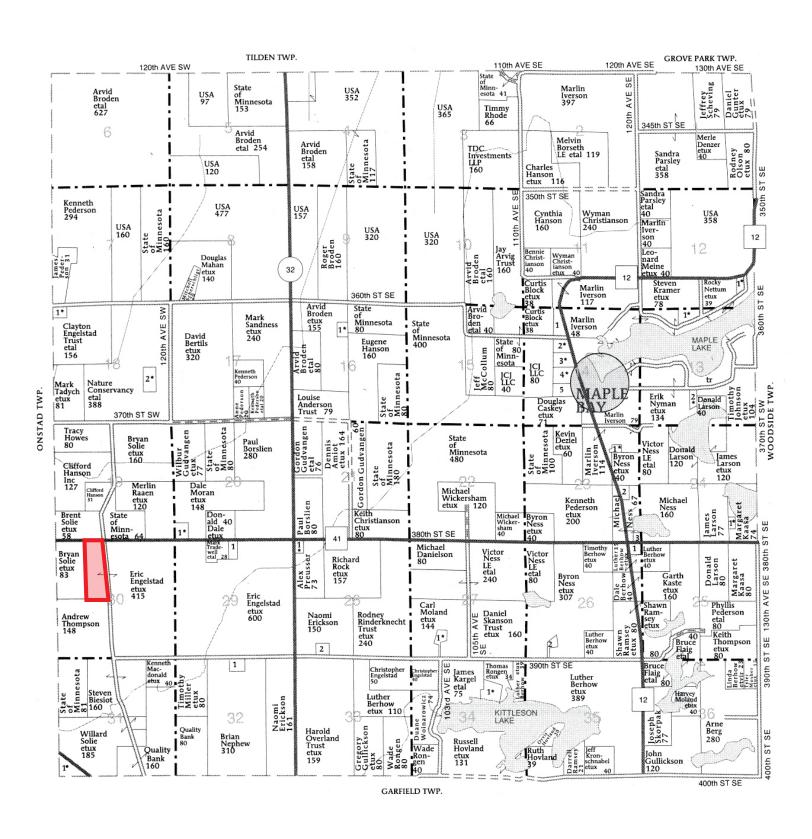

Fertile, MN. From the intersection of Polk County Rd 41 and MN State Hwy 32, 1-1/2 miles west to north end of tract.

Godfrey Township: W2 NE4 & SE4NW4 Lying Wly of Twp RD & PT E2 NE4 NW4 Lying Wly of Twp Rd Section 30-148-44 • Total Acres: 56± • Cropland Acres: 46±

Description: W2 NE4 & SE4NW4 Lying Wly of Twp RD & PT E2 NE4 NW4 Lying Wly of Twp Rd Section 30-148-44

Total Acres: 56± • CRP Cropland Acres: 46± (46.41 Acres at \$51.46 or \$2,388 annually. Expires 9/30/2035)

PIDs: 30.00194.00, 30.00194.04 • Soil Productivity Index: 35 • Soils: Sandberg-Radium complex (66.5%), Radium loamy sand (23.6%), Syrene sandy loam (9.6%) • Taxes (2022): \$658.00

| Area Symbol: MN119, Soil Area Version: 16 |                                                |       |                  |           |                  |                    |  |  |
|-------------------------------------------|------------------------------------------------|-------|------------------|-----------|------------------|--------------------|--|--|
| Code                                      | Soil Description                               | Acres | Percent of field | PI Legend | Non-Irr Class *c | Productivity Index |  |  |
| 157B                                      | Sandberg-Radium complex, 0 to 6 percent slopes | 37.50 | 66.5%            |           | IVs              | 33                 |  |  |
| 148A                                      | Radium loamy sand, 0 to 2 percent slopes       | 13.29 | 23.6%            |           | IVs              | 39                 |  |  |
| 162A                                      | Syrene sandy loam, 0 to 2 percent slopes       | 5.44  | 9.6%             |           | IVw              | 40                 |  |  |
| 127A                                      | Hamre muck, 0 to 1 percent slopes              | 0.20  | 0.4%             |           | IVw              | 15                 |  |  |
|                                           |                                                | 4.00  | 35               |           |                  |                    |  |  |