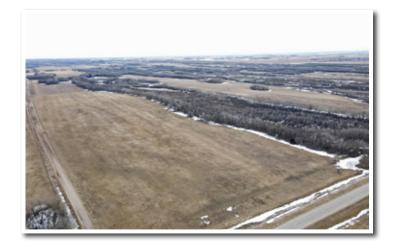

Fertile, MN. From the intersection of Polk County Rd 41 and MN State Hwy 32, 1-1/2 miles west to north end of tract.

Godfrey Township: W2 NE4 & SE4NW4 Lying Wly of Twp RD & PT E2 NE4 NW4 Lying Wly of Twp Rd Section 30-148-44 • Total Acres: 56± • Cropland Acres: 46±

Description: W2 NE4 & SE4NW4 Lying Wly of Twp RD & PT E2 NE4 NW4 Lying Wly of Twp Rd Section 30-148-44

Total Acres: 56± • CRP Cropland Acres: 46± (46.41 Acres at \$51.46 or \$2,388 annually. Expires 9/30/2035)